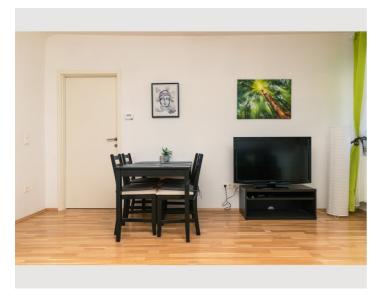

#### **Descripiton of accommodation**

About the apartment: The apartment covers a generous 80 square meters and has two bedrooms, with a comfortable double bed and a sofa bed in the living room for additional guests. The living room is bright and welcoming, ideal for relaxing after a long day in the city. The fully equipped kitchen invites you to prepare delicious meals to be enjoyed at the dining table. The modern bathroom is equipped with a shower and offers everything you need for a pleasant stay.

### Highlights:

Spacious 80 square meters apartment Two bedrooms (double bed and sofa bed) Fully equipped kitchen Modern bathroom with shower Central location with good transport links

Ideal for: This apartment is perfect for families, couples or small groups looking for comfortable accommodation in a central location. Whether you want to explore the city or just relax - our apartment offers you the ideal starting point for your trip.