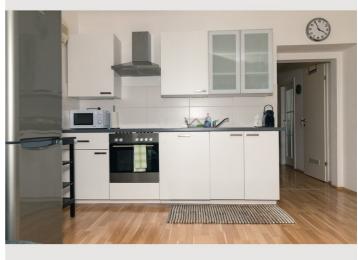

#### **Descripiton of accommodation**

About the apartment: The apartment covers a generous 80 square meters and has two bedrooms, with a comfortable double bed and a sofa bed in the living room for additional guests. The living room is bright and welcoming, ideal for relaxing after a long day in the city. The fully equipped kitchen invites you to prepare delicious meals to be enjoyed at the dining table. The modern bathroom is equipped with a shower and offers everything you need for a pleasant stay.

# **Equipment & Features Basic equipment** Internet/Wifi TV Private washing machine Bedclothes Towels Private toilet Aircondition Iron & ironing board Hairdryer First supply Toilet paper shampoo Soap Kitchen Private kitchen Cooking utensils Glasses/Tableware Dishwasher Microwave