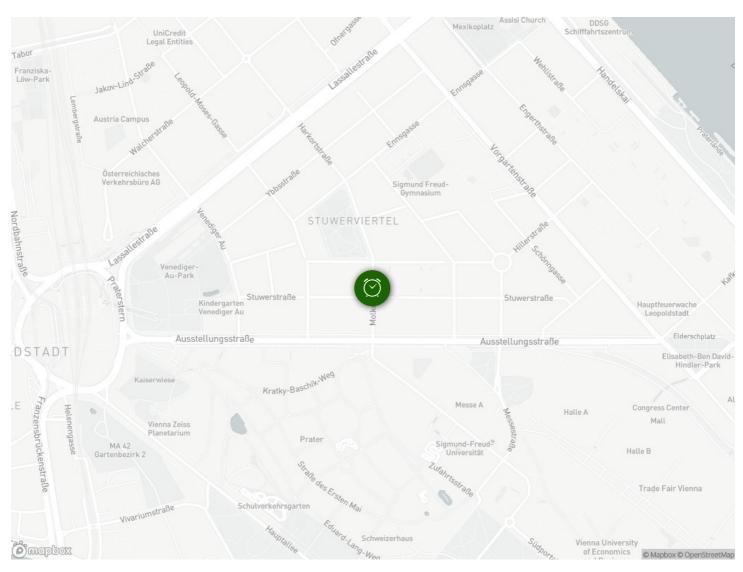

Surroundings: The Molkereistraße is known for its central location and its excellent connection to the public transport network. Just a few steps away you will find cafés, restaurants and shops for your daily needs. Cultural sites and historical sites are easily accessible on foot or by public transport.

#### Location