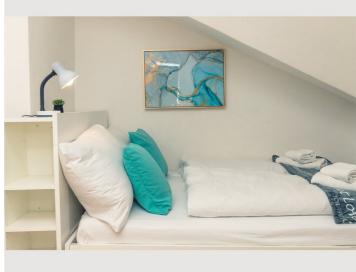

1 private bathroom 2 Separated bedrooms 1 Living-Sleepingroom

Elevator available

**←** Check-in

15:00 - 20:00 Clock

**○** Check-out

11:00 - 11:00 Clock

| Sleeping options                            |
|---------------------------------------------|
| Bedroom 1                                   |
| 1x Double bed (1,40 m x 2 m)                |
|                                             |
| Bedroom 2  1x Double bed (1,60 m x 2 m)     |
|                                             |
| Living and sleeping  1x Sofa bed (1 person) |
|                                             |
|                                             |

#### **Descripiton of accommodation**

About the apartment: The apartment covers a generous 80 square meters and has two bedrooms, with a comfortable double bed and a sofa bed in the living room for additional guests. The living room is bright and welcoming, ideal for relaxing after a long day in the city. The fully equipped kitchen invites you to prepare delicious meals to be enjoyed at the dining table. The modern bathroom is equipped with a shower and offers everything you need for a pleasant stay.