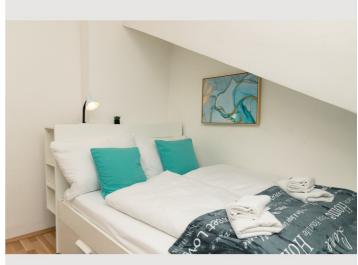

1 private bathroom 2 Separated bedrooms 1 Living-Sleepingroom

Elevator available

**←** Check-in

15:00 - 20:00 Clock

**○** Check-out

11:00 - 11:00 Clock

| Sleeping options                            |
|---------------------------------------------|
| Bedroom 1                                   |
| 1x Double bed (1,40 m x 2 m)                |
|                                             |
| Bedroom 2  1x Double bed (1,60 m x 2 m)     |
|                                             |
| Living and sleeping  1x Sofa bed (1 person) |
|                                             |
|                                             |

#### **Descripiton of accommodation**

About the apartment: The apartment covers a generous 80 square meters and has two bedrooms, with a comfortable double bed and a sofa bed in the living room for additional guests. The living room is bright and welcoming, ideal for relaxing after a long day in the city. The fully equipped kitchen invites you to prepare delicious meals to be enjoyed at the dining table. The modern bathroom is equipped with a shower and offers everything you need for a pleasant stay.