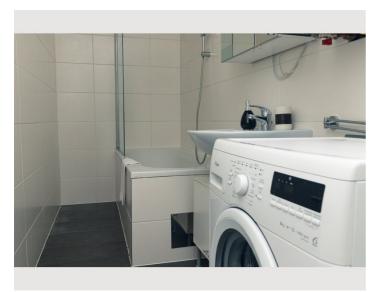

#### **Descripiton of accommodation**

About the apartment: The apartment covers a generous 80 square meters and has two bedrooms, with a comfortable double bed and a sofa bed in the living room for additional guests. The living room is bright and welcoming, ideal for relaxing after a long day in the city. The fully equipped kitchen invites you to prepare delicious meals to be enjoyed at the dining table. The modern bathroom is equipped with a shower and offers everything you need for a pleasant stay.

### Highlights:

Spacious 80 square meters apartment Two bedrooms (double bed and sofa bed) Fully equipped kitchen Modern bathroom with shower Central location with good transport links

Ideal for: This apartment is perfect for families, couples or small groups looking for comfortable accommodation in a central location. Whether you want to explore the city or just relax - our apartment offers you the ideal starting point for your trip.