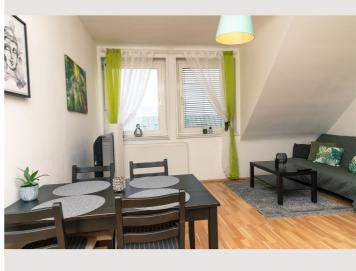

#### **Descripiton of accommodation**

About the apartment: The apartment covers a generous 80 square meters and has two bedrooms, with a comfortable double bed and a sofa bed in the living room for additional guests. The living room is bright and welcoming, ideal for relaxing after a long day in the city. The fully equipped kitchen invites you to prepare delicious meals to be enjoyed at the dining table. The modern bathroom is equipped with a shower and offers everything you need for a pleasant stay.

### Highlights:

Spacious 80 square meters apartment Two bedrooms (double bed and sofa bed) Fully equipped kitchen Modern bathroom with shower Central location with good transport links

Ideal for: This apartment is perfect for families, couples or small groups looking for comfortable accommodation in a central location. Whether you want to explore the city or just relax - our apartment offers you the ideal starting point for your trip.