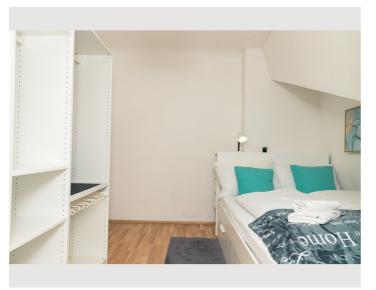

1 private bathroom 2 Separated bedrooms 1 Living-Sleepingroom

Elevator available

**←** Check-in

15:00 - 20:00 Clock

**○** Check-out

11:00 - 11:00 Clock

| Sleeping options                            |
|---------------------------------------------|
| Bedroom 1                                   |
| 1x Double bed (1,40 m x 2 m)                |
|                                             |
| Bedroom 2  1x Double bed (1,60 m x 2 m)     |
|                                             |
| Living and sleeping  1x Sofa bed (1 person) |
|                                             |
|                                             |

#### **Descripiton of accommodation**

About the apartment: The apartment covers a generous 80 square meters and has two bedrooms, with a comfortable double bed and a sofa bed in the living room for additional guests. The living room is bright and welcoming, ideal for relaxing after a long day in the city. The fully equipped kitchen invites you to prepare delicious meals to be enjoyed at the dining table. The modern bathroom is equipped with a shower and offers everything you need for a pleasant stay.