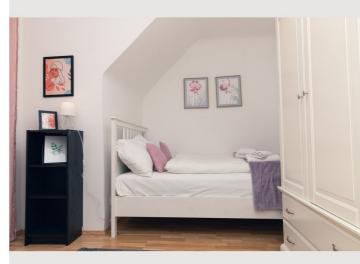

1 private bathroom 2 Separated bedrooms 1 Living-Sleepingroom

Elevator available

**←** Check-in

15:00 - 20:00 Clock

**○** Check-out

11:00 - 11:00 Clock

| Sleeping options                            |
|---------------------------------------------|
| Bedroom 1                                   |
| 1x Double bed (1,40 m x 2 m)                |
|                                             |
| Bedroom 2  1x Double bed (1,60 m x 2 m)     |
|                                             |
| Living and sleeping  1x Sofa bed (1 person) |
|                                             |
|                                             |

#### **Descripiton of accommodation**

About the apartment: The apartment covers a generous 80 square meters and has two bedrooms, with a comfortable double bed and a sofa bed in the living room for additional guests. The living room is bright and welcoming, ideal for relaxing after a long day in the city. The fully equipped kitchen invites you to prepare delicious meals to be enjoyed at the dining table. The modern bathroom is equipped with a shower and offers everything you need for a pleasant stay.