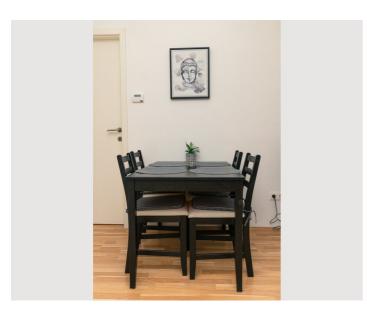

#### **Descripiton of accommodation**

About the apartment: The apartment covers a generous 80 square meters and has two bedrooms, with a comfortable double bed and a sofa bed in the living room for additional guests. The living room is bright and welcoming, ideal for relaxing after a long day in the city. The fully equipped kitchen invites you to prepare delicious meals to be enjoyed at the dining table. The modern bathroom is equipped with a shower and offers everything you need for a pleasant stay.