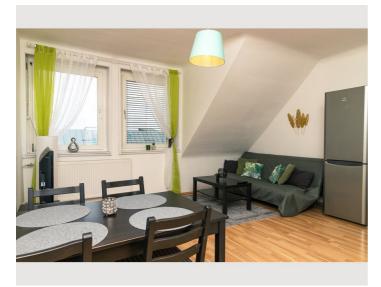

#### **Descripiton of accommodation**

About the apartment: The apartment covers a generous 80 square meters and has two bedrooms, with a comfortable double bed and a sofa bed in the living room for additional guests. The living room is bright and welcoming, ideal for relaxing after a long day in the city. The fully equipped kitchen invites you to prepare delicious meals to be enjoyed at the dining table. The modern bathroom is equipped with a shower and offers everything you need for a pleasant stay.

### Highlights:

Spacious 80 square meters apartment Two bedrooms (double bed and sofa bed) Fully equipped kitchen Modern bathroom with shower Central location with good transport links

Ideal for: This apartment is perfect for families, couples or small groups looking for comfortable accommodation in a central location. Whether you want to explore the city or just relax - our apartment offers you the ideal starting point for your trip.