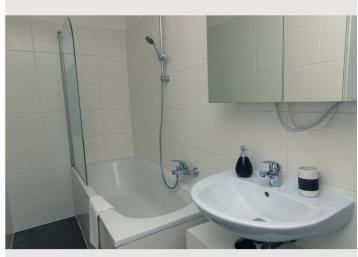

#### **Descripiton of accommodation**

About the apartment: The apartment covers a generous 80 square meters and has two bedrooms, with a comfortable double bed and a sofa bed in the living room for additional guests. The living room is bright and welcoming, ideal for relaxing after a long day in the city. The fully equipped kitchen invites you to prepare delicious meals to be enjoyed at the dining table. The modern bathroom is equipped with a shower and offers everything you need for a pleasant stay.

### Highlights:

Spacious 80 square meters apartment Two bedrooms (double bed and sofa bed) Fully equipped kitchen Modern bathroom with shower Central location with good transport links

Ideal for: This apartment is perfect for families, couples or small groups looking for comfortable accommodation in a central location. Whether you want to explore the city or just relax - our apartment offers you the ideal starting point for your trip.