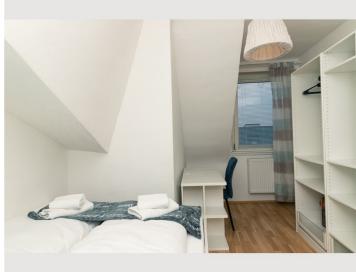

1 private bathroom 2 Separated bedrooms 1 Living-Sleepingroom

Elevator available

**←** Check-in

15:00 - 20:00 Clock

**○** Check-out

11:00 - 11:00 Clock

| Sleeping options                            |
|---------------------------------------------|
| Bedroom 1                                   |
| 1x Double bed (1,40 m x 2 m)                |
|                                             |
| Bedroom 2  1x Double bed (1,60 m x 2 m)     |
|                                             |
| Living and sleeping  1x Sofa bed (1 person) |
|                                             |
|                                             |

#### **Descripiton of accommodation**

About the apartment: The apartment covers a generous 80 square meters and has two bedrooms, with a comfortable double bed and a sofa bed in the living room for additional guests. The living room is bright and welcoming, ideal for relaxing after a long day in the city. The fully equipped kitchen invites you to prepare delicious meals to be enjoyed at the dining table. The modern bathroom is equipped with a shower and offers everything you need for a pleasant stay.