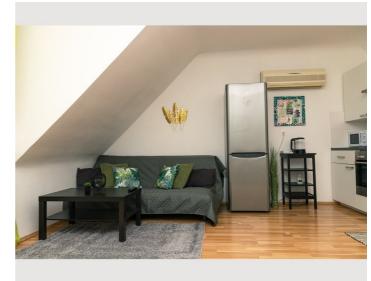

#### **Descripiton of accommodation**

About the apartment: The apartment covers a generous 80 square meters and has two bedrooms, with a comfortable double bed and a sofa bed in the living room for additional guests. The living room is bright and welcoming, ideal for relaxing after a long day in the city. The fully equipped kitchen invites you to prepare delicious meals to be enjoyed at the dining table. The modern bathroom is equipped with a shower and offers everything you need for a pleasant stay.

# **Equipment & Features Basic equipment** Internet/Wifi TV Private washing machine Bedclothes Towels Private toilet Aircondition Iron & ironing board Hairdryer First supply Toilet paper shampoo Soap Kitchen Private kitchen Cooking utensils Glasses/Tableware Dishwasher Microwave