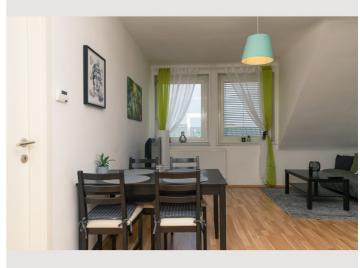

#### **Descripiton of accommodation**

About the apartment: The apartment covers a generous 80 square meters and has two bedrooms, with a comfortable double bed and a sofa bed in the living room for additional guests. The living room is bright and welcoming, ideal for relaxing after a long day in the city. The fully equipped kitchen invites you to prepare delicious meals to be enjoyed at the dining table. The modern bathroom is equipped with a shower and offers everything you need for a pleasant stay.

### Highlights:

Spacious 80 square meters apartment Two bedrooms (double bed and sofa bed) Fully equipped kitchen Modern bathroom with shower Central location with good transport links

Ideal for: This apartment is perfect for families, couples or small groups looking for comfortable accommodation in a central location. Whether you want to explore the city or just relax - our apartment offers you the ideal starting point for your trip.