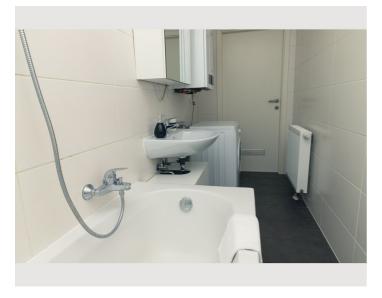

#### **Descripiton of accommodation**

About the apartment: The apartment covers a generous 80 square meters and has two bedrooms, with a comfortable double bed and a sofa bed in the living room for additional guests. The living room is bright and welcoming, ideal for relaxing after a long day in the city. The fully equipped kitchen invites you to prepare delicious meals to be enjoyed at the dining table. The modern bathroom is equipped with a shower and offers everything you need for a pleasant stay.

### Highlights:

Spacious 80 square meters apartment Two bedrooms (double bed and sofa bed) Fully equipped kitchen Modern bathroom with shower Central location with good transport links

Ideal for: This apartment is perfect for families, couples or small groups looking for comfortable accommodation in a central location. Whether you want to explore the city or just relax - our apartment offers you the ideal starting point for your trip.