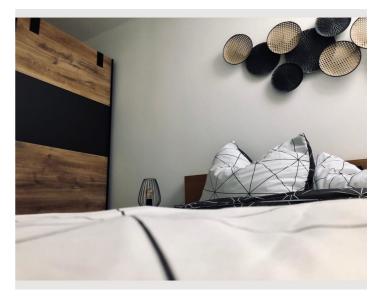

1 private bathroom 1 Separated bedroom 1 Living-Sleepingroom

- 1. floor
- Check-in
  00:00 23:59 Clock
- Check-out
  07:00 22:00 Clock

| Sleeping room  1x Double bed (1,60 m x 2 m)  Living and sleeping  1x Sofa bed (1 person) | Sleeping options |                        |  |
|------------------------------------------------------------------------------------------|------------------|------------------------|--|
| 1x Double bed (1,60 m x 2 m)  Living and sleeping                                        |                  | Sleeping room          |  |
|                                                                                          |                  |                        |  |
| 1x Sofa bed (1 person)                                                                   |                  | Living and sleeping    |  |
|                                                                                          |                  | 1x Sofa bed (1 person) |  |
|                                                                                          |                  |                        |  |

#### BEDROOM:

- -Cupboard
- -160cm wide bed