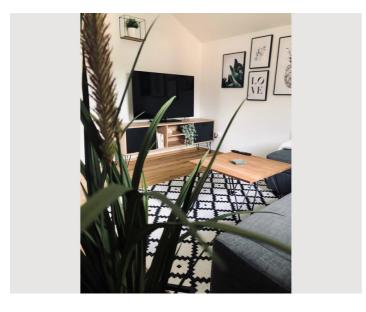

#### LIVING ROOM:

- -50" UHD SmartTV with all Austrian an German HD channels and streaming apps to log in with your account.
- -Unlimited, streaming-capable WiFi
- -Desk