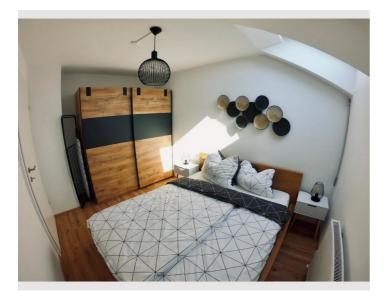

#### BEDROOM:

- -Cupboard
- -160cm wide bed

1 private bathroom 1 Separated bedroom 1 Living-Sleepingroom

- 1. floor
- Check-in
  00:00 23:59 Clock
- Check-out
  07:00 22:00 Clock

| Sleeping room  1x Double bed (1,60 m x 2 m)  Living and sleeping  1x Sofa bed (1 person) | Sleeping options |                        |  |
|------------------------------------------------------------------------------------------|------------------|------------------------|--|
| 1x Double bed (1,60 m x 2 m)  Living and sleeping                                        |                  | Sleeping room          |  |
|                                                                                          |                  |                        |  |
| 1x Sofa bed (1 person)                                                                   |                  | Living and sleeping    |  |
|                                                                                          |                  | 1x Sofa bed (1 person) |  |
|                                                                                          |                  |                        |  |