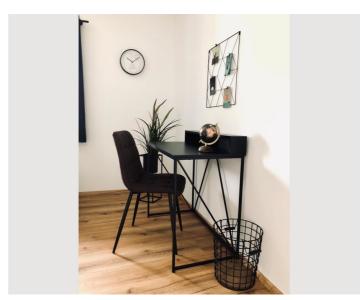

#### LIVING ROOM:

- -50" UHD SmartTV with all Austrian an German HD channels and streaming apps to log in with your account.
- -Unlimited, streaming-capable WiFi
- -Desk