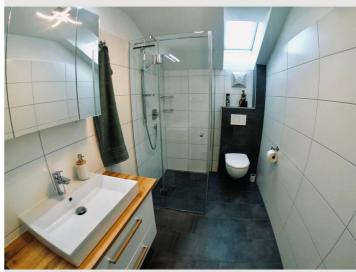

1 private bathroom 1 Separated bedroom 1 Living-Sleepingroom

- 1. floor
- Check-in
  00:00 23:59 Clock
- Check-out
  07:00 22:00 Clock

| Sleeping room  1x Double bed (1,60 m x 2 m)  Living and sleeping  1x Sofa bed (1 person) | Sleeping options |                        |  |
|------------------------------------------------------------------------------------------|------------------|------------------------|--|
| 1x Double bed (1,60 m x 2 m)  Living and sleeping                                        |                  | Sleeping room          |  |
|                                                                                          |                  |                        |  |
| 1x Sofa bed (1 person)                                                                   |                  | Living and sleeping    |  |
|                                                                                          |                  | 1x Sofa bed (1 person) |  |
|                                                                                          |                  |                        |  |

On 43m² (460 sq. ft.) the modern Lakes & City apartment offers everything you need. In addition to the coziness, practical things such as a washing machine, iron, shoe cabinet, microwave, tea maker and everything else you need to live are available. The apartment is located in a small house, in which also the young landlord couple lives and they are always available for questions and tips.

#### OTHERS:

Hair dryer, washing machine and detergent, clothes rack, shoe closet, iron and ironing board

If you have any further questions, please do not hesitate to contact me!