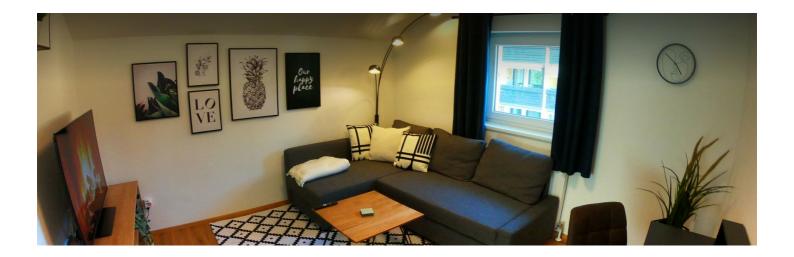

#### LIVING ROOM:

- -50" UHD SmartTV with all Austrian an German HD channels and streaming apps to log in with your account.
- -Unlimited, streaming-capable WiFi
- -Desk

1 private bathroom 1 Separated bedroom 1 Living-Sleepingroom

- 1. floor
- Check-in
  00:00 23:59 Clock
- Check-out
  07:00 22:00 Clock

| Sleeping room  1x Double bed (1,60 m x 2 m)  Living and sleeping  1x Sofa bed (1 person) | Sleeping options |                        |  |
|------------------------------------------------------------------------------------------|------------------|------------------------|--|
| 1x Double bed (1,60 m x 2 m)  Living and sleeping                                        |                  | Sleeping room          |  |
|                                                                                          |                  |                        |  |
| 1x Sofa bed (1 person)                                                                   |                  | Living and sleeping    |  |
|                                                                                          |                  | 1x Sofa bed (1 person) |  |
|                                                                                          |                  |                        |  |