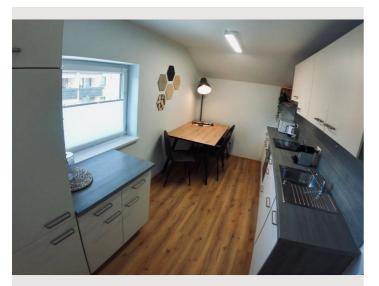

#### KITCHEN:

- -Tableware, cookware, cutlery, glasses.
- -Nespresso coffee maker
- -water boiler
- -microwave oven
- -refrigerator with freezer compartment
- -Ceramic hob
- -oven
- -dishwasher