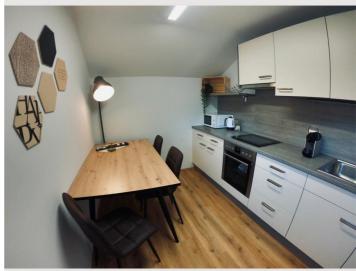

#### KITCHEN:

- -Tableware, cookware, cutlery, glasses.
- -Nespresso coffee maker
- -water boiler
- -microwave oven
- -refrigerator with freezer compartment
- -Ceramic hob
- -oven
- -dishwasher