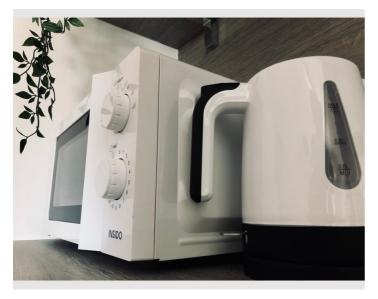

#### KITCHEN:

- -Tableware, cookware, cutlery, glasses.
- -Nespresso coffee maker
- -water boiler
- -microwave oven
- -refrigerator with freezer compartment
- -Ceramic hob
- -oven
- -dishwasher