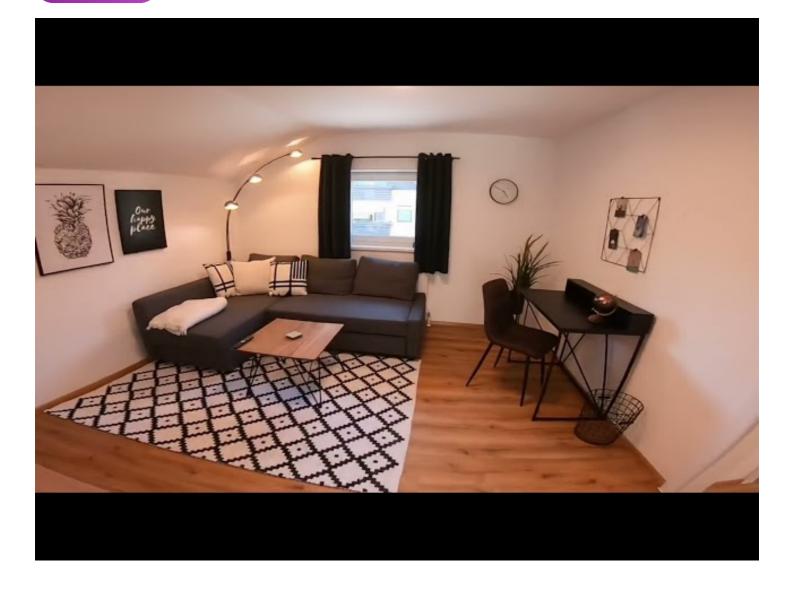

On 43m² (460 sq. ft.) the modern Lakes & City apartment offers everything you need. In addition to the coziness, practical things such as a washing machine, iron, shoe cabinet, microwave, tea maker and everything else you need to live are available. The apartment is located in a small house, in which also the young landlord couple lives and they are always available for questions and tips.

#### LIVING ROOM:

- -50" UHD SmartTV with all Austrian an German HD channels and streaming apps to log in with your account.
- -Unlimited, streaming-capable WiFi
- -Desk

#### Video

Goto Video