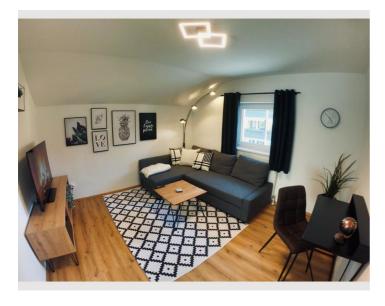

1 private bathroom 1 Separated bedroom 1 Living-Sleepingroom

- 1. floor
- Check-in
  00:00 23:59 Clock
- Check-out
  07:00 22:00 Clock

| Sleeping room  1x Double bed (1,60 m x 2 m)  Living and sleeping  1x Sofa bed (1 person) | Sleeping options |                        |  |
|------------------------------------------------------------------------------------------|------------------|------------------------|--|
| 1x Double bed (1,60 m x 2 m)  Living and sleeping                                        |                  | Sleeping room          |  |
|                                                                                          |                  |                        |  |
| 1x Sofa bed (1 person)                                                                   |                  | Living and sleeping    |  |
|                                                                                          |                  | 1x Sofa bed (1 person) |  |
|                                                                                          |                  |                        |  |

#### LIVING ROOM:

- -50" UHD SmartTV with all Austrian an German HD channels and streaming apps to log in with your account.
- -Unlimited, streaming-capable WiFi
- -Desk