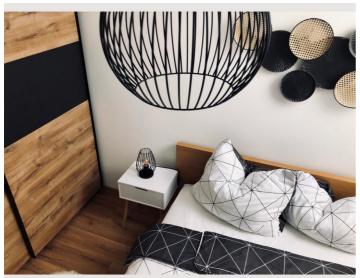

1 private bathroom 1 Separated bedroom 1 Living-Sleepingroom

- 1. floor
- Check-in
  00:00 23:59 Clock
- Check-out
  07:00 22:00 Clock

| Sleeping room  1x Double bed (1,60 m x 2 m)  Living and sleeping  1x Sofa bed (1 person) | Sleeping options |                        |  |
|------------------------------------------------------------------------------------------|------------------|------------------------|--|
| 1x Double bed (1,60 m x 2 m)  Living and sleeping                                        |                  | Sleeping room          |  |
|                                                                                          |                  |                        |  |
| 1x Sofa bed (1 person)                                                                   |                  | Living and sleeping    |  |
|                                                                                          |                  | 1x Sofa bed (1 person) |  |
|                                                                                          |                  |                        |  |

#### BEDROOM:

- -Cupboard
- -160cm wide bed