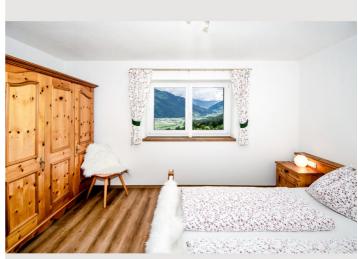

**Sleeping options** 

| Bedroom 1                    |
|------------------------------|
|                              |
| 1x Double bed (1,80 m x 2 m) |
|                              |

| Bedroom 2 |                              |             |  |  |
|-----------|------------------------------|-------------|--|--|
|           | 1x Double bed (1,80 m x 2 m) | 1x Bunk bed |  |  |
|           | Living and slo               | eeping      |  |  |

### **Descripiton of accommodation**

The apartment has 2 bedrooms with flat screen satellite TV, 1 bathroom, a separate toilet, a living room with flat screen satellite TV and pull-out couch, as well as a fully equipped kitchen with dining area and terrace with mountain views.