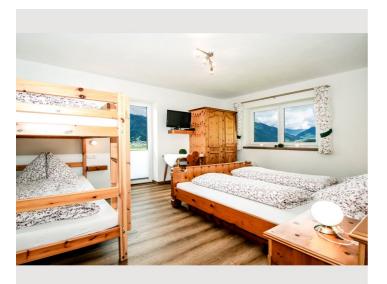

**Sleeping options** 

| Bedroom 1                    |
|------------------------------|
|                              |
| 1x Double bed (1,80 m x 2 m) |
|                              |

| Bedroom 2 |                              |             |  |  |
|-----------|------------------------------|-------------|--|--|
|           | 1x Double bed (1,80 m x 2 m) | 1x Bunk bed |  |  |
|           | Living and slo               | eeping      |  |  |

### **Descripiton of accommodation**

The apartment has 2 bedrooms with flat screen satellite TV, 1 bathroom, a separate toilet, a living room with flat screen satellite TV and pull-out couch, as well as a fully equipped kitchen with dining area and terrace with mountain views.