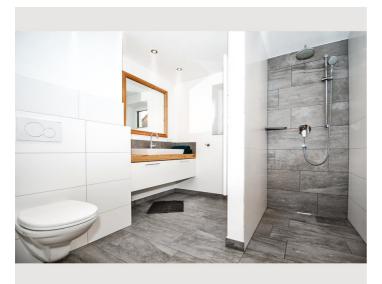

| 80m²                                                      |        |                     |
|-----------------------------------------------------------|--------|---------------------|
| 0011                                                      | ı<br>ب | Check-in            |
| Maximum occupancy                                         |        | 15:00 - 22:00 Clock |
| 6 Persons                                                 |        |                     |
|                                                           | ⊡      | Check-out           |
| 🖹 Complete accommodation 🕐                                |        | 06:00 - 10:00 Clock |
| 1 private bathroom 2 Separated bedrooms 1 Living-Sleeping | room   |                     |

### **Descripiton of accommodation**

The apartment has 2 bedrooms with flat screen satellite TV, 1 bathroom, a separate toilet, a living room with flat screen satellite TV and pull-out couch, as well as a fully equipped kitchen with dining area and terrace with mountain views.