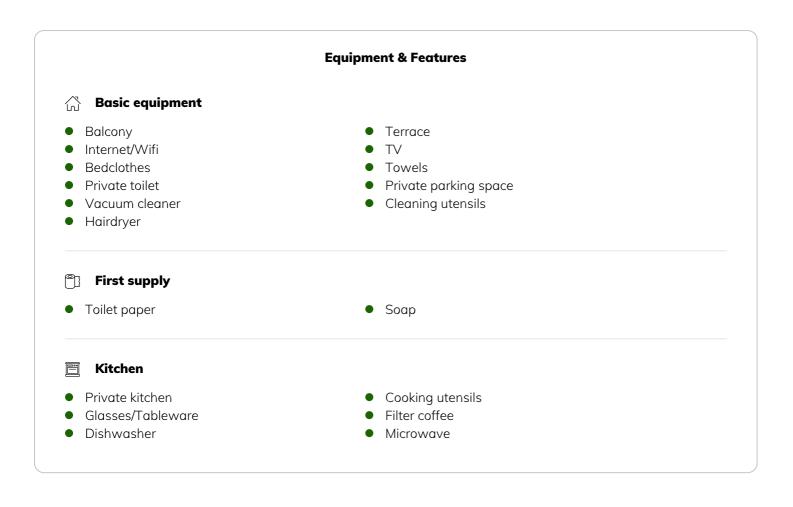

### **Descripiton of accommodation**

The apartment has 2 bedrooms with flat screen satellite TV, 1 bathroom, a separate toilet, a living room with flat screen satellite TV and pull-out couch, as well as a fully equipped kitchen with dining area and terrace with mountain views.

A ski storage room and a large ski boot dryer are available on site. Towels and bed linen are provided and can be exchanged if necessary.

### Informations

- Suitable for construction workers
- Desk/Workplace
- Regular cleaning at extra cost
- Suitable for children
- Pets forbidden
- Bicycle room free of charge