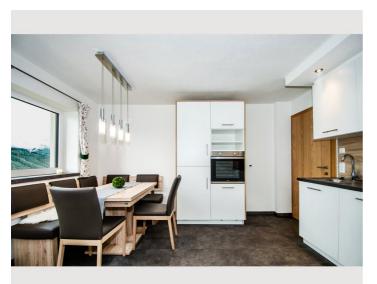

### **Descripiton of accommodation**

The apartment has 2 bedrooms with flat screen satellite TV, 1 bathroom, a separate toilet, a living room with flat screen satellite TV and pull-out couch, as well as a fully equipped kitchen with dining area and terrace with mountain views.