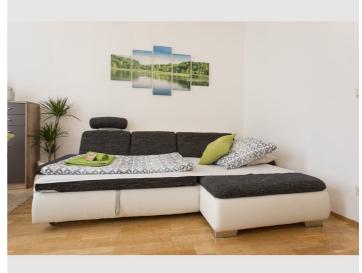

#### **Descripiton of accommodation**

This central 2-room apartment (separately walkable) offers everything you need to feel at home away from home.

It has a bright living room with integrated kitchenette in which there is a sleeping sofa with duckboard (140cm wide), as well as an additional sleeping couch (130cm wide) to provide recreation. Furthermore, there is a cozy bedroom with a double bed (180 cm), a bathroom with shower and washing machine and a separate toilet.