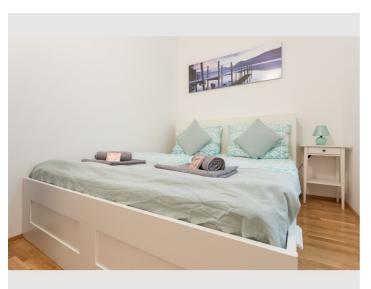

#### **Descripiton of accommodation**

This central 2-room apartment (separately walkable) offers everything you need to feel at home away from home.

It has a bright living room with integrated kitchenette in which there is a sleeping sofa with duckboard (140cm wide), as well as an additional sleeping couch (130cm wide) to provide recreation. Furthermore, there is a cozy bedroom with a double bed (180 cm), a bathroom with shower and washing machine and a separate toilet.