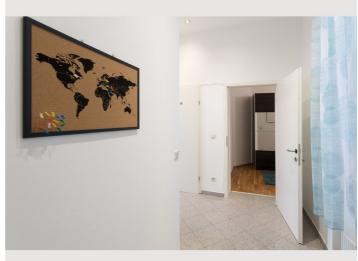

#### **Descripiton of accommodation**

This central 2-room apartment (separately walkable) offers everything you need to feel at home away from home.

It has a bright living room with integrated kitchenette in which there is a sleeping sofa with duckboard (140cm wide), as well as an additional sleeping couch (130cm wide) to provide recreation. Furthermore, there is a cozy bedroom with a double bed (180 cm), a bathroom with shower and washing machine and a separate toilet.

Due to the location in a traffic-poor one-way street, it is very quiet in the apartment despite the centrality.

Of course, the apartment is fully equipped and leaves nothing to be desired: Wifi, Netflix, washing machine, clothes dryer, coffee machine, microwave, etc. is included!