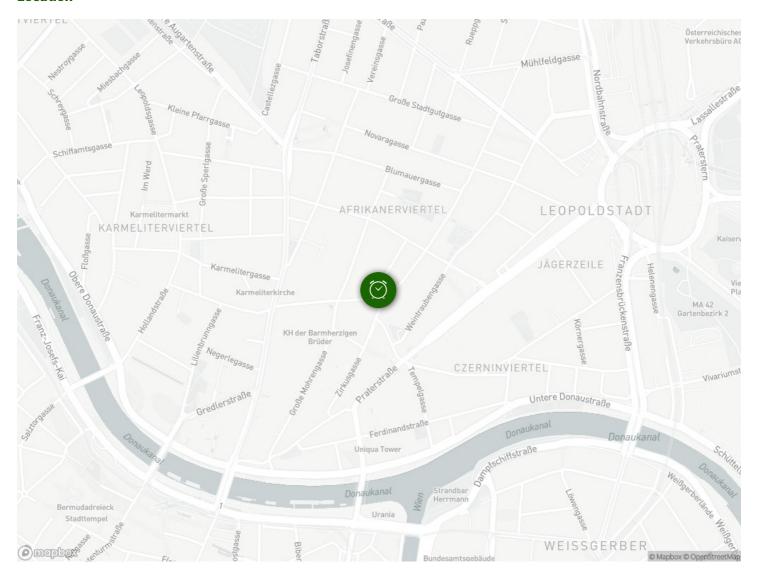

uipped and leaves nothing to be desired: Wifi, Netflix, washing machine, clothes dryer, coffee machine, microwave, etc. is included!

### **Equipment features**

## **Basic equipment**

- Internet/Wifi
- TV
- Private dryer
- Towels
- Vacuum cleaner
- Cleaning utensils

- Music system/docking station
- Private washing machine
- Bedclothes
- Private toilet
- Iron & ironing board
- Hairdryer

## First supply

Toilet paper

Soap

## **Kitchen**

- Private kitchen
- Cooking utensils
- Filter coffee
- Microwave

- Kitchenette
- Glasses/Tableware
- Dishwasher

#### Informations

- Suitable for construction workers
- Smoking not allowed
- Pets on request

- Suitable for children
- Desk/Workplace
- Regular cleaning at extra cost

## **Picture gallery**































#### Location