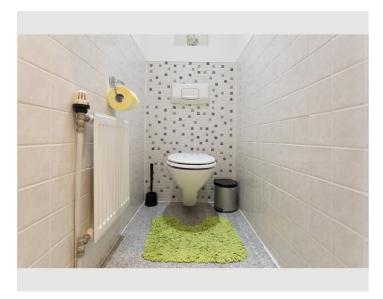

#### **Descripiton of accommodation**

This central 2-room apartment (separately walkable) offers everything you need to feel at home away from home.

It has a bright living room with integrated kitchenette in which there is a sleeping sofa with duckboard (140cm wide), as well as an additional sleeping couch (130cm wide) to provide recreation. Furthermore, there is a cozy bedroom with a double bed (180 cm), a bathroom with shower and washing machine and a separate toilet.