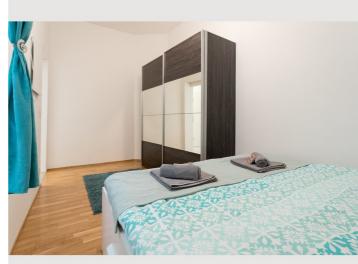

#### **Descripiton of accommodation**

This central 2-room apartment (separately walkable) offers everything you need to feel at home away from home.

It has a bright living room with integrated kitchenette in which there is a sleeping sofa with duckboard (140cm wide), as well as an additional sleeping couch (130cm wide) to provide recreation. Furthermore, there is a cozy bedroom with a double bed (180 cm), a bathroom with shower and washing machine and a separate toilet.