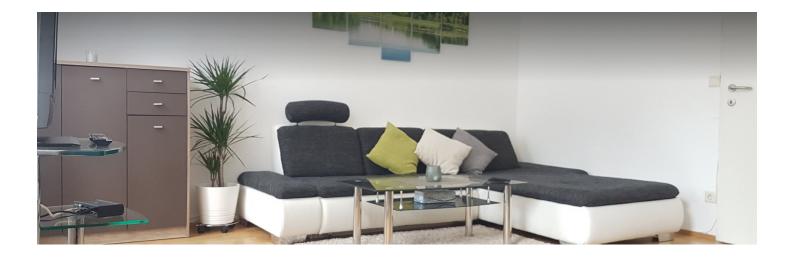

### View and rent online

• TOP location: 10 min. to St. Stephen's Cathedral, Ferris Wheel, Old Town • 52 sqm, 2 rooms, separately walkable • Doublebed (180cm wide) + 2 sofabeds (1 with duckboard) • Quiet location in side street • Wifi • Netflix • Washing machine

#### **Descripiton of accommodation**

This central 2-room apartment (separately walkable) offers everything you need to feel at home away from home.

It has a bright living room with integrated kitchenette in which there is a sleeping sofa with duckboard (140cm wide), as well as an additional sleeping couch (130cm wide) to provide recreation. Furthermore, there is a cozy bedroom with a double bed (180 cm), a bathroom with shower and washing machine and a separate toilet.

Due to the location in a traffic-poor one-way street, it is very quiet in the apartment despite the centrality.

Of course, the apartment is fully equipped and leaves nothing to be desired: Wifi, Netflix, washing machine, clothes dryer, coffee machine, microwave, etc. is included!