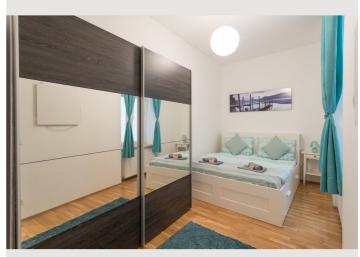

#### **Descripiton of accommodation**

This central 2-room apartment (separately walkable) offers everything you need to feel at home away from home.

It has a bright living room with integrated kitchenette in which there is a sleeping sofa with duckboard (140cm wide), as well as an additional sleeping couch (130cm wide) to provide recreation. Furthermore, there is a cozy bedroom with a double bed (180 cm), a bathroom with shower and washing machine and a separate toilet.