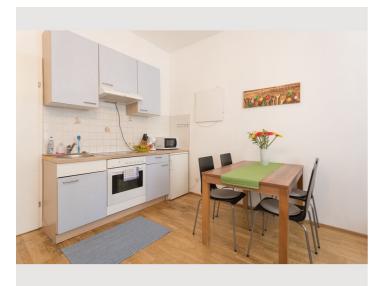

#### **Descripiton of accommodation**

This central 2-room apartment (separately walkable) offers everything you need to feel at home away from home.

It has a bright living room with integrated kitchenette in which there is a sleeping sofa with duckboard (140cm wide), as well as an additional sleeping couch (130cm wide) to provide recreation. Furthermore, there is a cozy bedroom with a double bed (180 cm), a bathroom with shower and washing machine and a separate toilet.

Due to the location in a traffic-poor one-way street, it is very quiet in the apartment despite the centrality.

Of course, the apartment is fully equipped and leaves nothing to be desired: Wifi, Netflix, washing machine, clothes dryer, coffee machine, microwave, etc. is included!