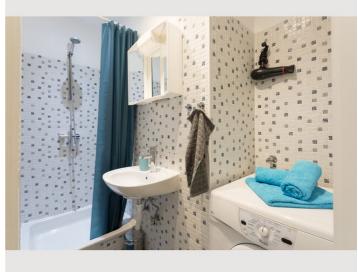

#### **Descripiton of accommodation**

This central 2-room apartment (separately walkable) offers everything you need to feel at home away from home.

It has a bright living room with integrated kitchenette in which there is a sleeping sofa with duckboard (140cm wide), as well as an additional sleeping couch (130cm wide) to provide recreation. Furthermore, there is a cozy bedroom with a double bed (180 cm), a bathroom with shower and washing machine and a separate toilet.