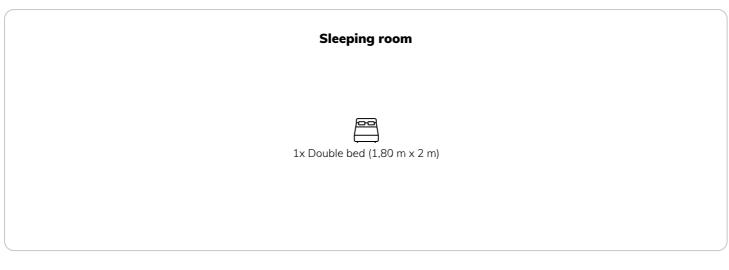

#### **Sleeping options**

#### **Descripiton of accommodation**

This central 2-room apartment (separately walkable) offers everything you need to feel at home away from home.

It has a bright living room with integrated kitchenette in which there is a sleeping sofa with duckboard (140cm wide), as well as an additional sleeping couch (130cm wide) to provide recreation. Furthermore, there is a cozy bedroom with a double bed (180 cm), a bathroom with shower and washing machine and a separate toilet.