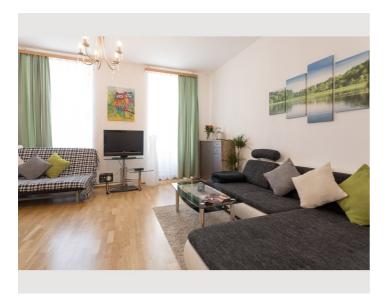

### View and rent online

• TOP location: 10 min. to St. Stephen's Cathedral, Ferris Wheel, Old Town • 52 sqm, 2 rooms, separately walkable • Doublebed (180cm wide) + 2 sofabeds (1 with duckboard) • Quiet location in side street • Wifi • Netflix • Washing machine

#### **Descripiton of accommodation**

This central 2-room apartment (separately walkable) offers everything you need to feel at home away from home.

It has a bright living room with integrated kitchenette in which there is a sleeping sofa with duckboard (140cm wide), as well as an additional sleeping couch (130cm wide) to provide recreation. Furthermore, there is a cozy bedroom with a double bed (180 cm), a bathroom with shower and washing machine and a separate toilet.

Due to the location in a traffic-poor one-way street, it is very quiet in the apartment despite the centrality.

Of course, the apartment is fully equipped and leaves nothing to be desired: Wifi, Netflix, washing machine, clothes dryer, coffee machine, microwave, etc. is included!