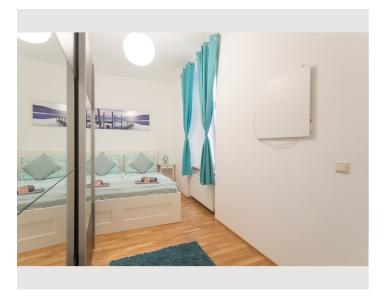

#### **Descripiton of accommodation**

This central 2-room apartment (separately walkable) offers everything you need to feel at home away from home.

It has a bright living room with integrated kitchenette in which there is a sleeping sofa with duckboard (140cm wide), as well as an additional sleeping couch (130cm wide) to provide recreation. Furthermore, there is a cozy bedroom with a double bed (180 cm), a bathroom with shower and washing machine and a separate toilet.