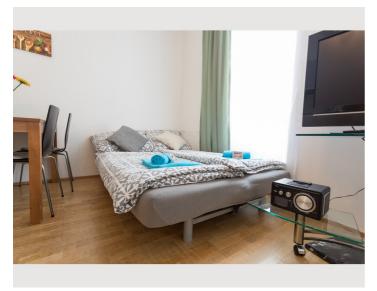

#### **Sleeping options**

#### **Descripiton of accommodation**

This central 2-room apartment (separately walkable) offers everything you need to feel at home away from home.

It has a bright living room with integrated kitchenette in which there is a sleeping sofa with duckboard (140cm wide), as well as an additional sleeping couch (130cm wide) to provide recreation. Furthermore, there is a cozy bedroom with a double bed (180 cm), a bathroom with shower and washing machine and a separate toilet.