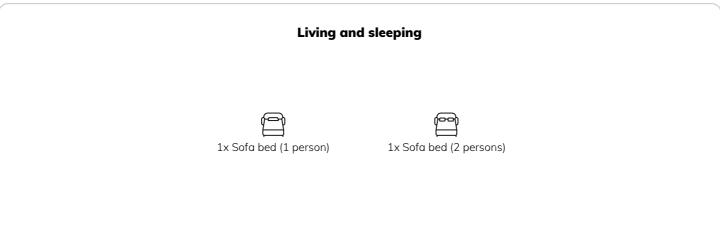

#### **Sleeping options**

#### **Descripiton of accommodation**

This central 2-room apartment (separately walkable) offers everything you need to feel at home away from home.

It has a bright living room with integrated kitchenette in which there is a sleeping sofa with duckboard (140cm wide), as well as an additional sleeping couch (130cm wide) to provide recreation. Furthermore, there is a cozy bedroom with a double bed (180 cm), a bathroom with shower and washing machine and a separate toilet.