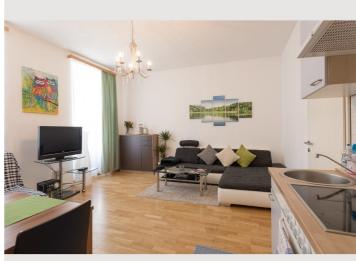

#### **Descripiton of accommodation**

This central 2-room apartment (separately walkable) offers everything you need to feel at home away from home.

It has a bright living room with integrated kitchenette in which there is a sleeping sofa with duckboard (140cm wide), as well as an additional sleeping couch (130cm wide) to provide recreation. Furthermore, there is a cozy bedroom with a double bed (180 cm), a bathroom with shower and washing machine and a separate toilet.

Due to the location in a traffic-poor one-way street, it is very quiet in the apartment despite the centrality.

Of course, the apartment is fully equipped and leaves nothing to be desired: Wifi, Netflix, washing machine, clothes dryer, coffee machine, microwave, etc. is included!