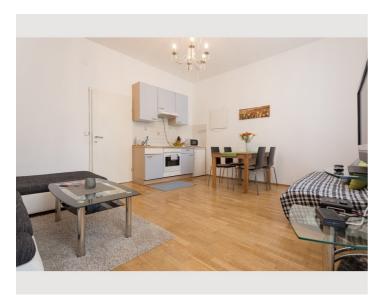

#### **Descripiton of accommodation**

This central 2-room apartment (separately walkable) offers everything you need to feel at home away from home.

It has a bright living room with integrated kitchenette in which there is a sleeping sofa with duckboard (140cm wide), as well as an additional sleeping couch (130cm wide) to provide recreation. Furthermore, there is a cozy bedroom with a double bed (180 cm), a bathroom with shower and washing machine and a separate toilet.

Due to the location in a traffic-poor one-way street, it is very quiet in the apartment despite the centrality.

Of course, the apartment is fully equipped and leaves nothing to be desired: Wifi, Netflix, washing machine, clothes dryer, coffee machine, microwave, etc. is included!