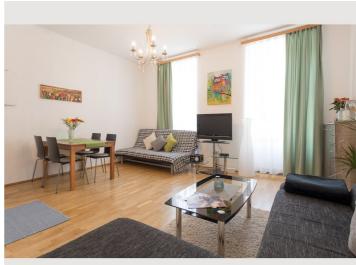

#### **Descripiton of accommodation**

This central 2-room apartment (separately walkable) offers everything you need to feel at home away from home.

It has a bright living room with integrated kitchenette in which there is a sleeping sofa with duckboard (140cm wide), as well as an additional sleeping couch (130cm wide) to provide recreation. Furthermore, there is a cozy bedroom with a double bed (180 cm), a bathroom with shower and washing machine and a separate toilet.

Due to the location in a traffic-poor one-way street, it is very quiet in the apartment despite the centrality.

Of course, the apartment is fully equipped and leaves nothing to be desired: Wifi, Netflix, washing machine, clothes dryer, coffee machine, microwave, etc. is included!