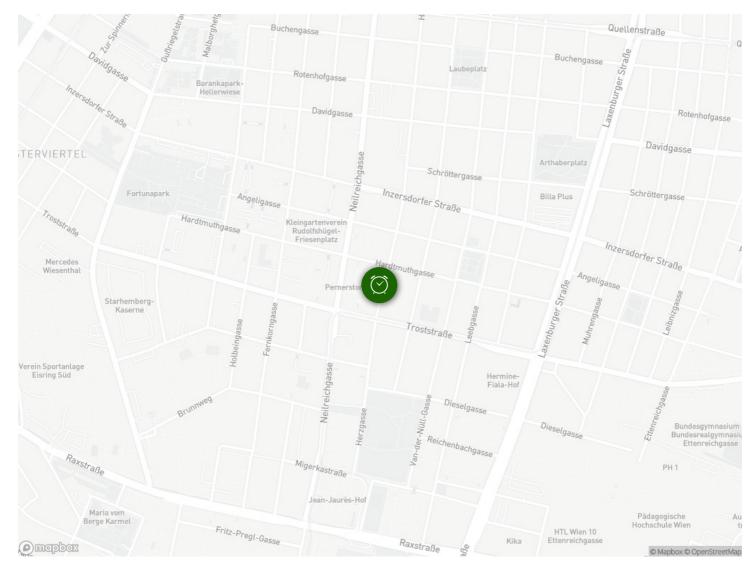

|                                                                                                                                                                 |  |
| - the city center in 22min<br>- the airport in 45min |                                                                                                                                                                 |  |
|                                                      |                                                                                                                                                                 |  |

- the Danube in 35min

with a car or by taxi or bike you'll need about 10 min less. There's a bike shed in the courtyard of the house, where you can lock youre bike.

## Location