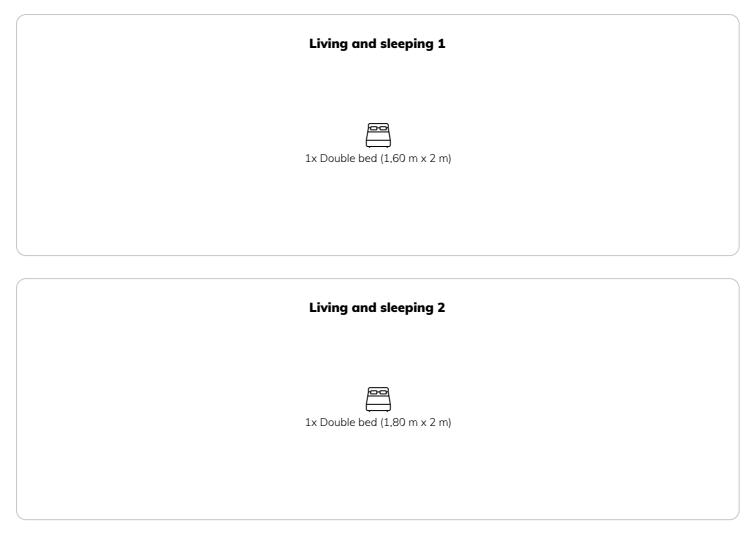

own living space

| Period                  | 24/07/ - 24/08/2025 |
|-------------------------|---------------------|
| Number of persons       | 2                   |
| <b>Total</b> incl. VAT. | €931,36             |
| Security deposit        | €700,00             |

| Living space<br>47m <sup>2</sup>     | iii 4. floor        |
|--------------------------------------|---------------------|
| 47m²                                 | िं Check-in         |
| ) Maximum occupancy                  | 07:00 - 22:00 Clock |
| 4 Persons                            |                     |
|                                      | ⊕ Check-out         |
| Complete accommodation ?             | 00:00 - 16:00 Clock |
| 1 private bathroom 2 Shared bedrooms |                     |

### **Sleeping options**



#### **Descripiton of accommodation**

We are two adults with a one-year old. We enter trough the same door, but our living space is on the left while yours is on the right side of the flat. If you are not standing by your door, you don't even notice us coming and going. Of course both apartments have their own lockable door. On the pictures you see "your" apartment. It is calm and bright. There's aircondition for the hotter days and you can use our internet.



#### Informations

- Suitable for children
- Short-term parking zone subject to a charge
- Pets on request
- Bicycle room free of charge

- Smoking not allowed
- Desk/Workplace
- Regular cleaning at extra cost

#### **Picture gallery**















| Infrastructure                                       |