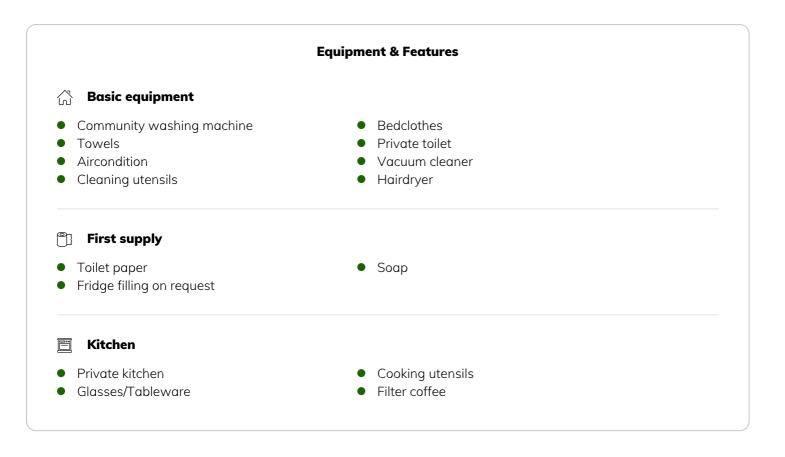

#### Informations

- Suitable for children
- Short-term parking zone subject to a charge
- Pets on request
- Bicycle room free of charge

- Smoking not allowed
- Desk/Workplace
- Regular cleaning at extra cost