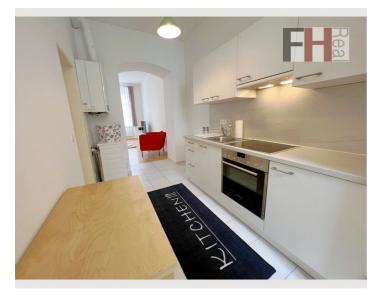

#### **Descripiton of accommodation**

The cozy and bright apartment is in the immediate vicinity of the Wilhelminenspital and Wilhelminenberg in Maroltingergasse. Here you have very good transport links with the U3 and various tram lines, but also good shopping (a SPAR market is in the house) and you are also close to the recreation area of Wilhelminenberg. The apartment is Top 21 on the 2nd floor of a representative old building from the Viennese Gründerzeit with a total of approx. 45 m<sup>2</sup> of living space. The almost 25m<sup>2</sup> large living room offers bright living space with day-dependent direct sunlight and offers plenty of space for living and eating. The approx. 10m<sup>2</sup> bedroom is furnished with a double bed, and a large double-wing box provides enough storage space. The sofa in the living room can be pulled out and there can sleep 2 more persons if required. The bathroom with shower is centrally accessible and offers enough space for the washing machine. The apartment is in likenew condition, ready to move into, the equipment is of high quality and corresponds to the current state of the art.

## **Picture gallery**