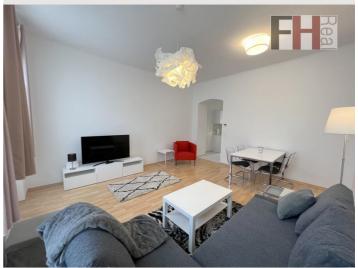

#### **Descripiton of accommodation**

The cozy and bright apartment is in the immediate vicinity of the Wilhelminenspital and Wilhelminenberg in Maroltingergasse. Here you have very good transport links with the U3 and various tram lines, but also good shopping (a SPAR market is in the house) and you are also close to the recreation area of Wilhelminenberg. The apartment is Top 21 on the 2nd floor of a representative old building from the Viennese Gründerzeit with a total of approx. 45 m<sup>2</sup> of living space. The almost 25m<sup>2</sup> large living room offers bright living space with day-dependent direct sunlight and offers plenty of space for living and eating. The approx. 10m<sup>2</sup> bedroom is furnished with a double bed, and a large double-wing box provides enough storage space. The sofa in the living room can be pulled out and there can sleep 2 more persons if required. The bathroom with shower is centrally accessible and offers enough space for the washing machine. The apartment is in likenew condition, ready to move into, the equipment is of high quality and corresponds to the current state of the art.

## **Picture gallery**