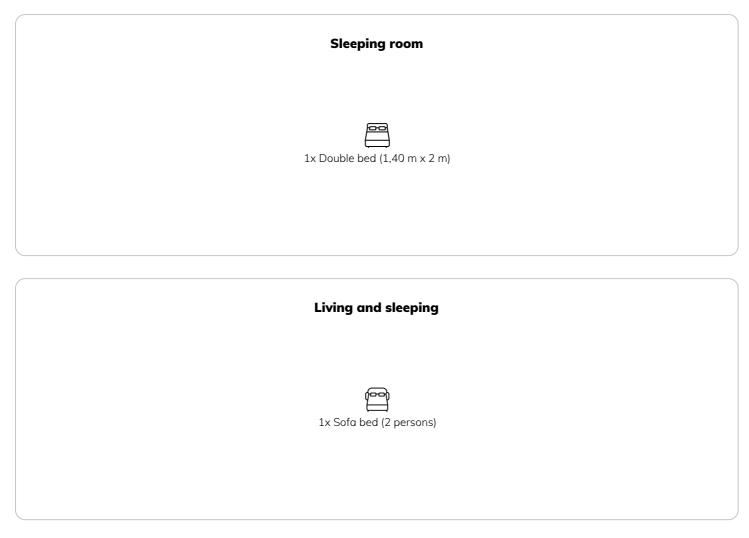

#### **Sleeping options**

#### **Descripiton of accommodation**

The cozy and bright apartment is in the immediate vicinity of the Wilhelminenspital and Wilhelminenberg in Maroltingergasse. Here you have very good transport links with the U3 and various tram lines, but also good shopping (a SPAR market is in the house) and you are also close to the recreation area of Wilhelminenberg. The apartment is Top 21 on the 2nd floor of a representative old building from the Viennese Gründerzeit with a total of approx. 45 m<sup>2</sup> of living space. The almost 25m<sup>2</sup> large living room offers bright living space with day-dependent direct sunlight and offers plenty of space for living and eating. The approx. 10m<sup>2</sup> bedroom is furnished with a double bed, and a large double-wing box provides enough storage space. The sofa in the living room can be pulled out and there can sleep 2 more persons if required. The bathroom with shower is centrally accessible and offers enough space for the washing machine. The apartment is in likenew condition, ready to move into, the equipment is of high quality and corresponds to the current state of the art.