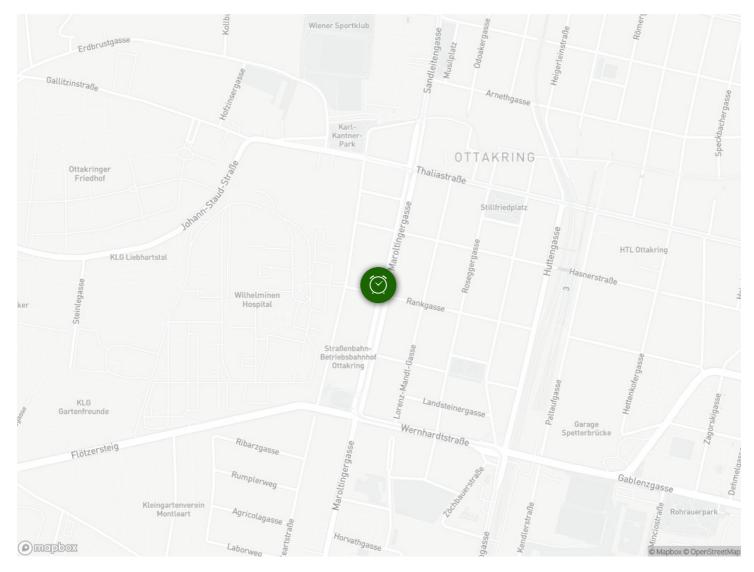

#### **Descripiton of accommodation**

The cozy and bright apartment is in the immediate vicinity of the Wilhelminenspital and Wilhelminenberg in Maroltingergasse. Here you have very good transport links with the U3 and various tram lines, but also good shopping (a SPAR market is in the house) and you are also close to the recreation area of Wilhelminenberg. The apartment is Top 21 on the 2nd floor of a representative old building from the Viennese Gründerzeit with a total of approx. 45 m<sup>2</sup> of living space. The almost 25m<sup>2</sup> large living room offers bright living space with day-dependent direct sunlight and offers plenty of space for living and eating. The approx. 10m<sup>2</sup> bedroom is furnished with a double bed, and a large double-wing box provides enough storage space. The sofa in the living room can be pulled out and there can sleep 2 more persons if required. The bathroom with shower is centrally accessible and offers enough space for the washing machine. The apartment is in likenew condition, ready to move into, the equipment is of high quality and corresponds to the current state of the art.

## Location