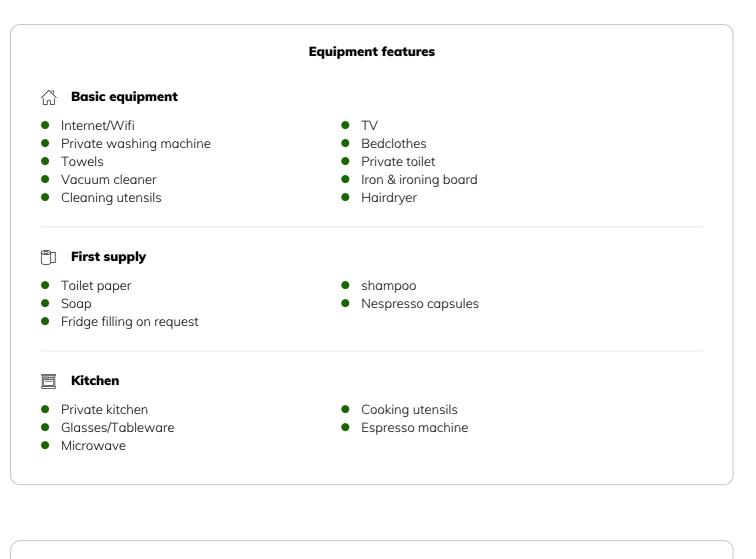

#### **Descripiton of accommodation**

The cozy and bright apartment is in the immediate vicinity of the Wilhelminenspital and Wilhelminenberg in Maroltingergasse. Here you have very good transport links with the U3 and various tram lines, but also good shopping (a SPAR market is in the house) and you are also close to the recreation area of Wilhelminenberg. The apartment is Top 21 on the 2nd floor of a representative old building from the Viennese Gründerzeit with a total of approx. 45 m<sup>2</sup> of living space. The almost 25m<sup>2</sup> large living room offers bright living space with day-dependent direct sunlight and offers plenty of space for living and eating. The approx. 10m<sup>2</sup> bedroom is furnished with a double bed, and a large double-wing box provides enough storage space. The sofa in the living room can be pulled out and there can sleep 2 more persons if required. The bathroom with shower is centrally accessible and offers enough space for the washing machine. The apartment is in likenew condition, ready to move into, the equipment is of high quality and corresponds to the current state of the art.

### Informations

- Suitable for children
- Regular cleaning at extra cost
- Pets on request
- Bicycle room free of charge