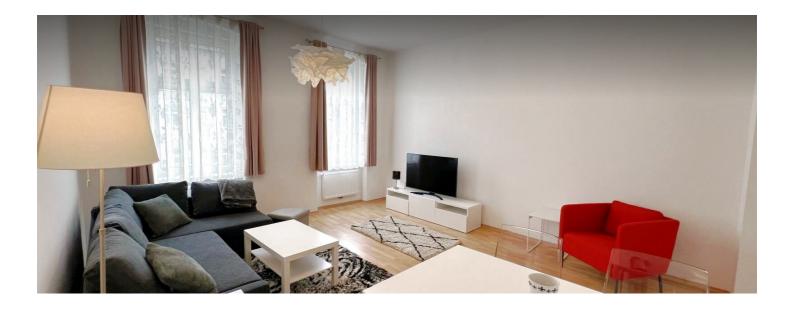

#### **Descripiton of accommodation**

The cozy and bright apartment is in the immediate vicinity of the Wilhelminenspital and Wilhelminenberg in Maroltingergasse. Here you have very good transport links with the U3 and various tram lines, but also good shopping (a SPAR market is in the house) and you are also close to the recreation area of Wilhelminenberg. The apartment is Top 21 on the 2nd floor of a representative old building from the Viennese Gründerzeit with a total of approx. 45 m<sup>2</sup> of living space. The almost 25m<sup>2</sup> large living room offers bright living space with day-dependent direct sunlight and offers plenty of space for living and eating. The approx. 10m<sup>2</sup> bedroom is furnished with a double bed, and a large double-wing box provides enough storage space. The sofa in the living room can be pulled out and there can sleep 2 more persons if required. The bathroom with shower is centrally accessible and offers enough space for the washing machine. The apartment is in likenew condition, ready to move into, the equipment is of high quality and corresponds to the current state of the art.