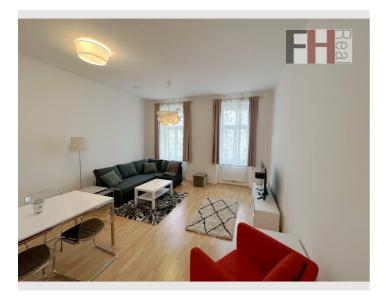

## **Picture gallery**

#### **Descripiton of accommodation**

The cozy and bright apartment is in the immediate vicinity of the Wilhelminenspital and Wilhelminenberg in Maroltingergasse. Here you have very good transport links with the U3 and various tram lines, but also good shopping (a SPAR market is in the house) and you are also close to the recreation area of Wilhelminenberg. The apartment is Top 21 on the 2nd floor of a representative old building from the Viennese Gründerzeit with a total of approx. 45 m<sup>2</sup> of living space. The almost 25m<sup>2</sup> large living room offers bright living space with day-dependent direct sunlight and offers plenty of space for living and eating. The approx. 10m<sup>2</sup> bedroom is furnished with a double bed, and a large double-wing box provides enough storage space. The sofa in the living room can be pulled out and there can sleep 2 more persons if required. The bathroom with shower is centrally accessible and offers enough space for the washing machine. The apartment is in likenew condition, ready to move into, the equipment is of high quality and corresponds to the current state of the art.