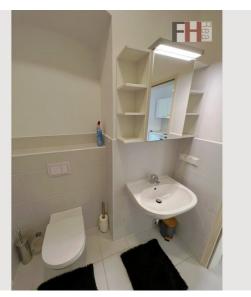

#### **Descripiton of accommodation**

The cozy and bright apartment is in the immediate vicinity of the Wilhelminenspital and Wilhelminenberg in Maroltingergasse. Here you have very good transport links with the U3 and various tram lines, but also good shopping (a SPAR market is in the house) and you are also close to the recreation area of Wilhelminenberg. The apartment is Top 21 on the 2nd floor of a representative old building from the Viennese Gründerzeit with a total of approx. 45 m<sup>2</sup> of living space. The almost 25m<sup>2</sup> large living room offers bright living space with day-dependent direct sunlight and offers plenty of space for living and eating. The approx. 10m<sup>2</sup> bedroom is furnished with a double bed, and a large double-wing box provides enough storage space. The sofa in the living room can be pulled out and there can sleep 2 more persons if required. The bathroom with shower is centrally accessible and offers enough space for the washing machine. The apartment is in likenew condition, ready to move into, the equipment is of high quality and corresponds to the current state of the art.

## **Picture gallery**