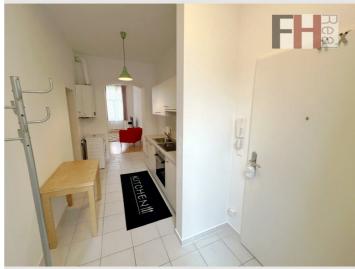

#### **Descripiton of accommodation**

The cozy and bright apartment is in the immediate vicinity of the Wilhelminenspital and Wilhelminenberg in Maroltingergasse. Here you have very good transport links with the U3 and various tram lines, but also good shopping (a SPAR market is in the house) and you are also close to the recreation area of Wilhelminenberg. The apartment is Top 21 on the 2nd floor of a representative old building from the Viennese Gründerzeit with a total of approx. 45 m<sup>2</sup> of living space. The almost 25m<sup>2</sup> large living room offers bright living space with day-dependent direct sunlight and offers plenty of space for living and eating. The approx. 10m<sup>2</sup> bedroom is furnished with a double bed, and a large double-wing box provides enough storage space. The sofa in the living room can be pulled out and there can sleep 2 more persons if required. The bathroom with shower is centrally accessible and offers enough space for the washing machine. The apartment is in likenew condition, ready to move into, the equipment is of high quality and corresponds to the current state of the art.

## **Picture gallery**