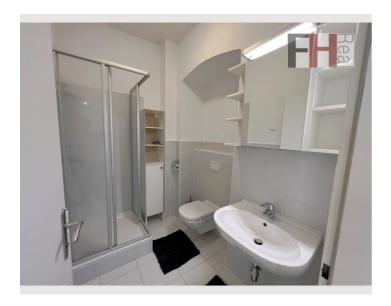

#### **Descripiton of accommodation**

The cozy and bright apartment is in the immediate vicinity of the Wilhelminenspital and Wilhelminenberg in Maroltingergasse. Here you have very good transport links with the U3 and various tram lines, but also good shopping (a SPAR market is in the house) and you are also close to the recreation area of Wilhelminenberg. The apartment is Top 21 on the 2nd floor of a representative old building from the Viennese Gründerzeit with a total of approx. 45 m<sup>2</sup> of living space. The almost 25m<sup>2</sup> large living room offers bright living space with day-dependent direct sunlight and offers plenty of space for living and eating. The approx. 10m<sup>2</sup> bedroom is furnished with a double bed, and a large double-wing box provides enough storage space. The sofa in the living room can be pulled out and there can sleep 2 more persons if required. The bathroom with shower is centrally accessible and offers enough space for the washing machine. The apartment is in likenew condition, ready to move into, the equipment is of high quality and corresponds to the current state of the art.

## **Picture gallery**