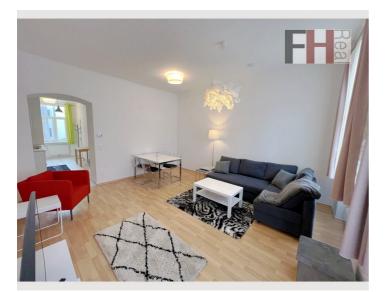

#### **Descripiton of accommodation**

The cozy and bright apartment is in the immediate vicinity of the Wilhelminenspital and Wilhelminenberg in Maroltingergasse. Here you have very good transport links with the U3 and various tram lines, but also good shopping (a SPAR market is in the house) and you are also close to the recreation area of Wilhelminenberg. The apartment is Top 21 on the 2nd floor of a representative old building from the Viennese Gründerzeit with a total of approx. 45 m<sup>2</sup> of living space. The almost 25m<sup>2</sup> large living room offers bright living space with day-dependent direct sunlight and offers plenty of space for living and eating. The approx. 10m<sup>2</sup> bedroom is furnished with a double bed, and a large double-wing box provides enough storage space. The sofa in the living room can be pulled out and there can sleep 2 more persons if required. The bathroom with shower is centrally accessible and offers enough space for the washing machine. The apartment is in likenew condition, ready to move into, the equipment is of high quality and corresponds to the current state of the art.

## **Picture gallery**