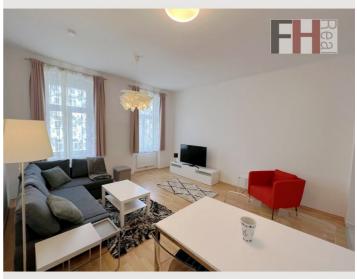

#### **Descripiton of accommodation**

The cozy and bright apartment is in the immediate vicinity of the Wilhelminenspital and Wilhelminenberg in Maroltingergasse. Here you have very good transport links with the U3 and various tram lines, but also good shopping (a SPAR market is in the house) and you are also close to the recreation area of Wilhelminenberg. The apartment is Top 21 on the 2nd floor of a representative old building from the Viennese Gründerzeit with a total of approx. 45 m<sup>2</sup> of living space. The almost 25m<sup>2</sup> large living room offers bright living space with day-dependent direct sunlight and offers plenty of space for living and eating. The approx. 10m<sup>2</sup> bedroom is furnished with a double bed, and a large double-wing box provides enough storage space. The sofa in the living room can be pulled out and there can sleep 2 more persons if required. The bathroom with shower is centrally accessible and offers enough space for the washing machine. The apartment is in likenew condition, ready to move into, the equipment is of high quality and corresponds to the current state of the art.

## **Picture gallery**