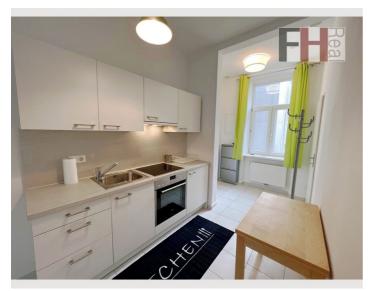

#### **Descripiton of accommodation**

The cozy and bright apartment is in the immediate vicinity of the Wilhelminenspital and Wilhelminenberg in Maroltingergasse. Here you have very good transport links with the U3 and various tram lines, but also good shopping (a SPAR market is in the house) and you are also close to the recreation area of Wilhelminenberg. The apartment is Top 21 on the 2nd floor of a representative old building from the Viennese Gründerzeit with a total of approx. 45 m<sup>2</sup> of living space. The almost 25m<sup>2</sup> large living room offers bright living space with day-dependent direct sunlight and offers plenty of space for living and eating. The approx. 10m<sup>2</sup> bedroom is furnished with a double bed, and a large double-wing box provides enough storage space. The sofa in the living room can be pulled out and there can sleep 2 more persons if required. The bathroom with shower is centrally accessible and offers enough space for the washing machine. The apartment is in likenew condition, ready to move into, the equipment is of high quality and corresponds to the current state of the art.

## **Picture gallery**