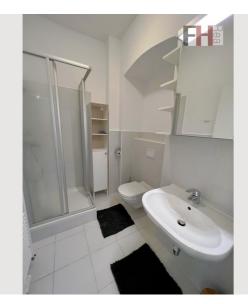

#### **Descripiton of accommodation**

The cozy and bright apartment is in the immediate vicinity of the Wilhelminenspital and Wilhelminenberg in Maroltingergasse. Here you have very good transport links with the U3 and various tram lines, but also good shopping (a SPAR market is in the house) and you are also close to the recreation area of Wilhelminenberg. The apartment is Top 21 on the 2nd floor of a representative old building from the Viennese Gründerzeit with a total of approx. 45 m<sup>2</sup> of living space. The almost 25m<sup>2</sup> large living room offers bright living space with day-dependent direct sunlight and offers plenty of space for living and eating. The approx. 10m<sup>2</sup> bedroom is furnished with a double bed, and a large double-wing box provides enough storage space. The sofa in the living room can be pulled out and there can sleep 2 more persons if required. The bathroom with shower is centrally accessible and offers enough space for the washing machine. The apartment is in likenew condition, ready to move into, the equipment is of high quality and corresponds to the current state of the art.

## **Picture gallery**