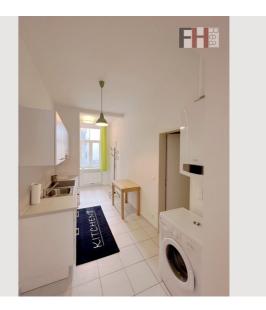

#### **Descripiton of accommodation**

The cozy and bright apartment is in the immediate vicinity of the Wilhelminenspital and Wilhelminenberg in Maroltingergasse. Here you have very good transport links with the U3 and various tram lines, but also good shopping (a SPAR market is in the house) and you are also close to the recreation area of Wilhelminenberg. The apartment is Top 21 on the 2nd floor of a representative old building from the Viennese Gründerzeit with a total of approx. 45 m<sup>2</sup> of living space. The almost 25m<sup>2</sup> large living room offers bright living space with day-dependent direct sunlight and offers plenty of space for living and eating. The approx. 10m<sup>2</sup> bedroom is furnished with a double bed, and a large double-wing box provides enough storage space. The sofa in the living room can be pulled out and there can sleep 2 more persons if required. The bathroom with shower is centrally accessible and offers enough space for the washing machine. The apartment is in likenew condition, ready to move into, the equipment is of high quality and corresponds to the current state of the art.

## **Picture gallery**