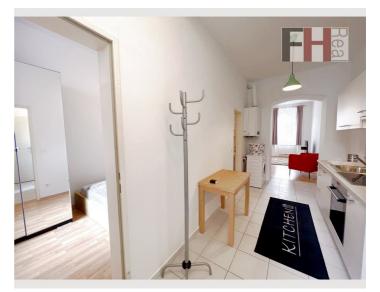

#### **Descripiton of accommodation**

The cozy and bright apartment is in the immediate vicinity of the Wilhelminenspital and Wilhelminenberg in Maroltingergasse. Here you have very good transport links with the U3 and various tram lines, but also good shopping (a SPAR market is in the house) and you are also close to the recreation area of Wilhelminenberg. The apartment is Top 21 on the 2nd floor of a representative old building from the Viennese Gründerzeit with a total of approx. 45 m<sup>2</sup> of living space. The almost 25m<sup>2</sup> large living room offers bright living space with day-dependent direct sunlight and offers plenty of space for living and eating. The approx. 10m<sup>2</sup> bedroom is furnished with a double bed, and a large double-wing box provides enough storage space. The sofa in the living room can be pulled out and there can sleep 2 more persons if required. The bathroom with shower is centrally accessible and offers enough space for the washing machine. The apartment is in likenew condition, ready to move into, the equipment is of high quality and corresponds to the current state of the art.

## **Picture gallery**