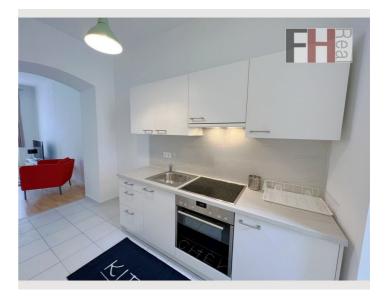

#### **Descripiton of accommodation**

The cozy and bright apartment is in the immediate vicinity of the Wilhelminenspital and Wilhelminenberg in Maroltingergasse. Here you have very good transport links with the U3 and various tram lines, but also good shopping (a SPAR market is in the house) and you are also close to the recreation area of Wilhelminenberg. The apartment is Top 21 on the 2nd floor of a representative old building from the Viennese Gründerzeit with a total of approx. 45 m<sup>2</sup> of living space. The almost 25m<sup>2</sup> large living room offers bright living space with day-dependent direct sunlight and offers plenty of space for living and eating. The approx. 10m<sup>2</sup> bedroom is furnished with a double bed, and a large double-wing box provides enough storage space. The sofa in the living room can be pulled out and there can sleep 2 more persons if required. The bathroom with shower is centrally accessible and offers enough space for the washing machine. The apartment is in likenew condition, ready to move into, the equipment is of high quality and corresponds to the current state of the art.

## **Picture gallery**