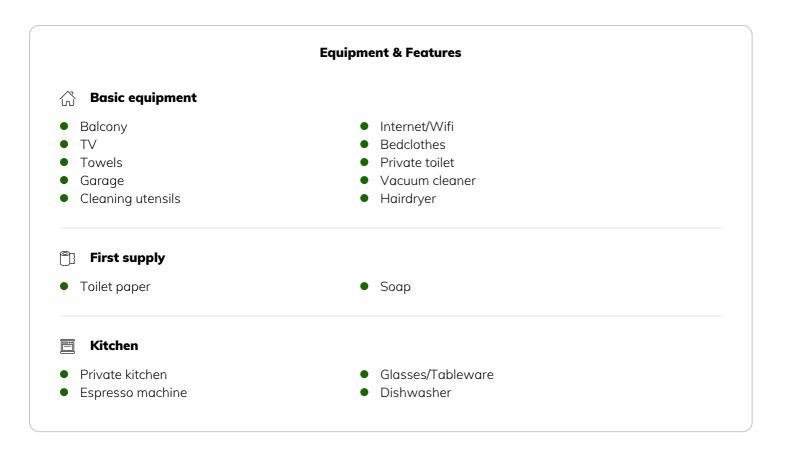

| D                 | Living space                            | ĺŇ       | 1. floor            |
|-------------------|-----------------------------------------|----------|---------------------|
|                   | 130m²                                   |          |                     |
|                   |                                         | <u>-</u> | Check-in            |
| ( <sup>8</sup> 8) | Maximum occupancy                       | -        | 14:00 - 00:00 Clock |
|                   | 6 Persons                               |          |                     |
|                   |                                         | €        | Check-out           |
| 읆                 | Complete accommodation ?                | 5        | 11:00 - 11:00 Clock |
|                   | 1 private bathroom 3 Separated bedrooms |          |                     |

## **Sleeping options**

| Bedroom 1                    |
|------------------------------|
| 1x Double bed (1,60 m x 2 m) |
|                              |
| Bedroom 2                    |
| 2x Single bed                |
|                              |
| Bedroom 3                    |
| 1x Sofa bed (1 person)       |

#### Informations

• Pets on request

- Suitable for children
- Regular cleaning at extra cost

**Picture gallery** 