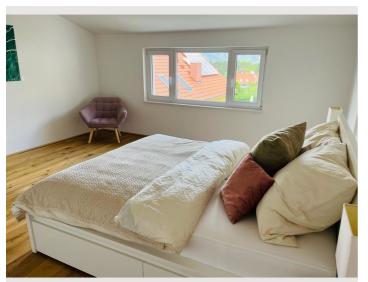

## **Sleeping options**

| Bedroom 1                    |
|------------------------------|
| 1x Double bed (1,60 m x 2 m) |
|                              |
| Bedroom 2                    |
| 2x Single bed                |
|                              |
| Bedroom 3                    |
| 1x Sofa bed (1 person)       |

### **Descripiton of accommodation**

The apartment is ideally located, close to Vienna and yet in the countryside, with a beautiful view of nature. There are numerous hiking opportunities in the area. Liechtenstein Castle is within walking distance. It is 15 minutes to Vienna. There are 3 bedrooms, 2 of which can be accessed separately. Everything was completely renovated and furnished in 2021. 130sqm and 10sqm balcony with forest view.