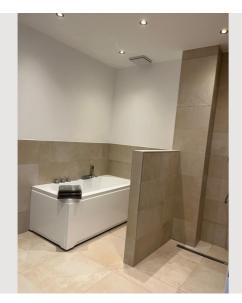

| D                 | Living space                            | ĺŇ       | 1. floor            |
|-------------------|-----------------------------------------|----------|---------------------|
|                   | 130m²                                   |          |                     |
|                   |                                         | <u>-</u> | Check-in            |
| ( <sup>8</sup> 8) | Maximum occupancy                       | -        | 14:00 - 00:00 Clock |
|                   | 6 Persons                               |          |                     |
|                   |                                         | €        | Check-out           |
| 읆                 | Complete accommodation ?                | 5        | 11:00 - 11:00 Clock |
|                   | 1 private bathroom 3 Separated bedrooms |          |                     |