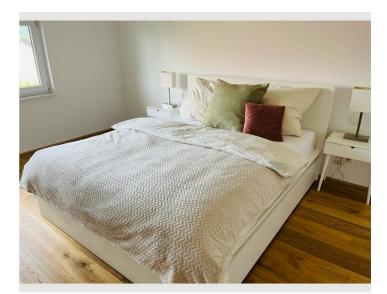

## **Sleeping options**

| Bedroom 1                    |
|------------------------------|
| 1x Double bed (1,60 m x 2 m) |
|                              |
| Bedroom 2                    |
| 2x Single bed                |
|                              |
| Bedroom 3                    |
| 1x Sofa bed (1 person)       |

### **Descripiton of accommodation**

The apartment is ideally located, close to Vienna and yet in the countryside, with a beautiful view of nature. There are numerous hiking opportunities in the area. Liechtenstein Castle is within walking distance. It is 15 minutes to Vienna. There are 3 bedrooms, 2 of which can be accessed separately. Everything was completely renovated and furnished in 2021. 130sqm and 10sqm balcony with forest view.