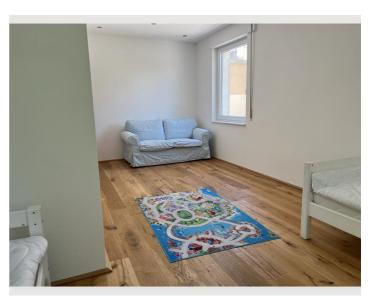

## **Sleeping options**

| Bedroom 1                    |
|------------------------------|
| 1x Double bed (1,60 m x 2 m) |
|                              |
| Bedroom 2                    |
| 2x Single bed                |
|                              |
| Bedroom 3                    |
| 1x Sofa bed (1 person)       |

### **Descripiton of accommodation**

The apartment is ideally located, close to Vienna and yet in the countryside, with a beautiful view of nature. There are numerous hiking opportunities in the area. Liechtenstein Castle is within walking distance. It is 15 minutes to Vienna. There are 3 bedrooms, 2 of which can be accessed separately. Everything was completely renovated and furnished in 2021. 130sqm and 10sqm balcony with forest view.