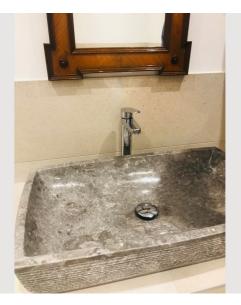

| D                 | Living space                            | ĺŇ       | 1. floor            |
|-------------------|-----------------------------------------|----------|---------------------|
|                   | 130m²                                   |          |                     |
|                   |                                         | <u>-</u> | Check-in            |
| ( <sup>8</sup> 8) | Maximum occupancy                       | -        | 14:00 - 00:00 Clock |
|                   | 6 Persons                               |          |                     |
|                   |                                         | €        | Check-out           |
| 읆                 | Complete accommodation ?                | 5        | 11:00 - 11:00 Clock |
|                   | 1 private bathroom 3 Separated bedrooms |          |                     |