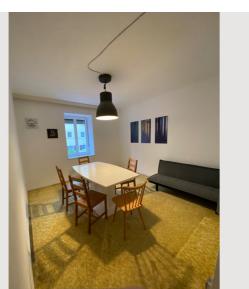

## **Descripiton of accommodation**

The 100 year old townhouse is ideal for workers. It's very central and quiet. Towels, bed linen, WiFi and fully equipped kitchens are available.

| Equipment & Features       |                                                 |  |
|----------------------------|-------------------------------------------------|--|
| ி Basic equipment          |                                                 |  |
| Balcony                    | <ul><li>Internet/Wifi</li></ul>                 |  |
| Community washing machine  | <ul><li>Bedclothes</li></ul>                    |  |
| Towels                     | <ul> <li>Toilet at the corridor</li> </ul>      |  |
| Garage                     |                                                 |  |
|                            |                                                 |  |
| First supply  Toilet namer | Sogn                                            |  |
| First supply  Toilet paper | <ul><li>Soap</li></ul>                          |  |
|                            | • Soap                                          |  |
| Toilet paper               | <ul><li>Soap</li><li>Cooking utensils</li></ul> |  |

# Picture gallery