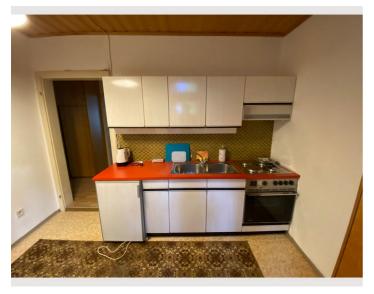

## **Descripiton of accommodation**

The 100 year old townhouse is ideal for workers. It's very central and quiet. Towels, bed linen, WiFi and fully equipped kitchens are available.

| Equipment & Features       |                                                 |  |
|----------------------------|-------------------------------------------------|--|
| ி Basic equipment          |                                                 |  |
| Balcony                    | <ul><li>Internet/Wifi</li></ul>                 |  |
| Community washing machine  | <ul><li>Bedclothes</li></ul>                    |  |
| Towels                     | <ul> <li>Toilet at the corridor</li> </ul>      |  |
| Garage                     |                                                 |  |
|                            |                                                 |  |
| First supply  Toilet namer | Sogn                                            |  |
| First supply  Toilet paper | <ul><li>Soap</li></ul>                          |  |
|                            | • Soap                                          |  |
| Toilet paper               | <ul><li>Soap</li><li>Cooking utensils</li></ul> |  |

# Picture gallery