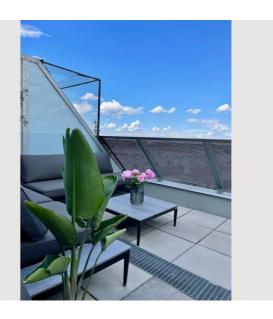

# Penthouse apartment with 3 rooms in quiet location

Object number: SEYM1

View and rent online

The modern furnished duplex apartment has a surface of 93 m2 and includes 2 bedrooms, 2 bathrooms and 2 terraces. It's located in the 11th district, close to public transport and shops for daily needs.

### **Descripiton of accommodation**

The modern furnished duplex apartment has a surface of 93 m2. It includes 2 bedrooms, 2 separate bathrooms, a big living room with open kitchen and 2 terraces. One is faced to the East, the other one to the West to enjoy beautiful sunrises und sunsets. The 2-story apartment is located in a quiet area in the 11th district close to public transport (underground, tram, train and bus) and shops for daily needs (supermarkets, pharmacy, drug stores, doctors, gym, etc.). Next to the residential building there is a small park and the recreation area Prater can be reached within 15 minutes by bike—thus a great route for running.

# **Basic equipment**

- Roof-terrace
- Music system/docking station
- Printer
- Bedclothes
- Private toilet
- Iron & ironing board
- Hairdryer

- Internet/Wifi
- TV
- Private washing machine
- Towels
- Vacuum cleaner
- Cleaning utensils