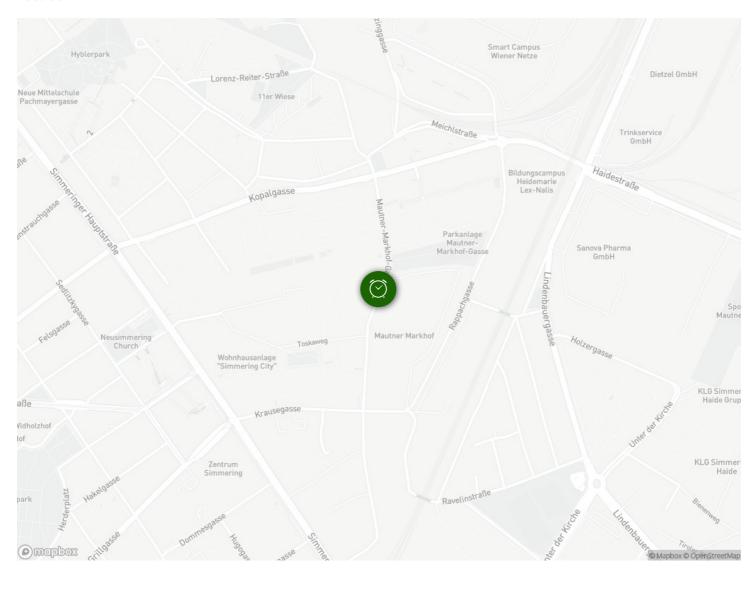

### **Infrastructure**

8 minutes by walk (Enkplatz) - underground, tram & bus

10 minutes by walk (Simmering or Geiselbergstraße) - train

35 minutes with train S7 (incl. walking)

□ 15 minutes with taxi/Uber/Bolt

Billa Plus, Billa, Lidl, Hofer, Penny

25 minutes with underground U3 (incl. walking)

You can reach the next supermarket (Billa Plus) and pharmacy in 5 minutes by walk. The shopping centre "Einkaufszentrum Simmering" is 7 minutes away. There you can find drug stores, hairdressers, fashion stores and much more.

The underground station "Enkplatz" is 7 minutes away by walk. From there you can take the U3 to get to the city centre. You arrive at St. Stephans Cathedral within 12 minutes. The train station "Simmering" is located 10 minutes away from the apartment by foot. Take the train S 80 or other regional trains to reach the central station within 5 minutes.

If you come from the airport you can take the train S7 and get off at the station "Geiselbergerstraße". The journey takes 17 minutes. From there you can walk to the apartment within 15 minutes.

### Location