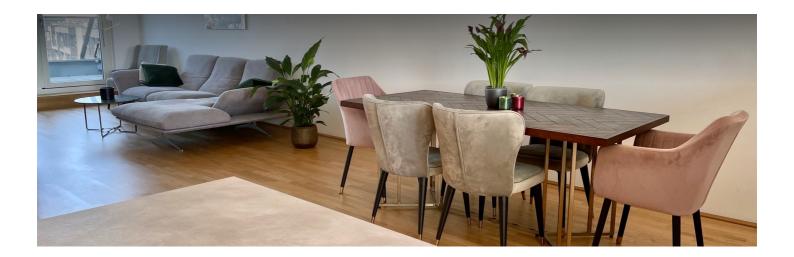

### **Descripiton of accommodation**

The modern furnished duplex apartment has a surface of 93 m2. It includes 2 bedrooms, 2 separate bathrooms, a big living room with open kitchen and 2 terraces. One is faced to the East, the other one to the West to enjoy beautiful sunrises und sunsets. The 2-story apartment is located in a quiet area in the 11th district close to public transport (underground, tram, train and bus) and shops for daily needs (supermarkets, pharmacy, drug stores, doctors, gym, etc.). Next to the residential building there is a small park and the recreation area Prater can be reached within 15 minutes by bike—thus a great route for running.

### **Picture gallery**