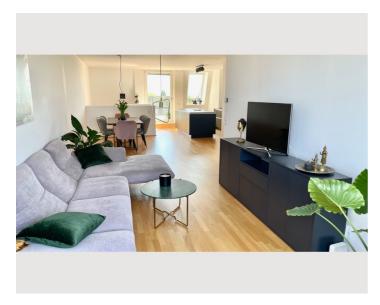

### **Descripiton of accommodation**

The modern furnished duplex apartment has a surface of 93 m2. It includes 2 bedrooms, 2 separate bathrooms, a big living room with open kitchen and 2 terraces. One is faced to the East, the other one to the West to enjoy beautiful sunrises und sunsets. The 2-story apartment is located in a quiet area in the 11th district close to public transport (underground, tram, train and bus) and shops for daily needs (supermarkets, pharmacy, drug stores, doctors, gym, etc.). Next to the residential building there is a small park and the recreation area Prater can be reached within 15 minutes by bike—thus a great route for running.

### **Picture gallery**