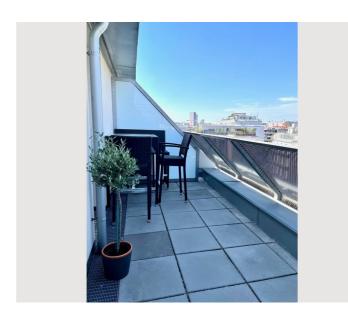

# Penthouse apartment with 3 rooms in quiet location

Object number: SEYM1

View and rent online

The modern furnished duplex apartment has a surface of 93 m2 and includes 2 bedrooms, 2 bathrooms and 2 terraces. It's located in the 11th district, close to public transport and shops for daily needs.

### **Descripiton of accommodation**

The modern furnished duplex apartment has a surface of 93 m2. It includes 2 bedrooms, 2 separate bathrooms, a big living room with open kitchen and 2 terraces. One is faced to the East, the other one to the West to enjoy beautiful sunrises und sunsets. The 2-story apartment is located in a quiet area in the 11th district close to public transport (underground, tram, train and bus) and shops for daily needs (supermarkets, pharmacy, drug stores, doctors, gym, etc.). Next to the residential building there is a small park and the recreation area Prater can be reached within 15 minutes by bike—thus a great route for running.

# **Basic equipment**

- Roof-terrace
- Music system/docking station
- Printer
- Bedclothes
- Private toilet
- Iron & ironing board
- Hairdryer

- Internet/Wifi
- TV
- Private washing machine
- Towels
- Vacuum cleaner
- Cleaning utensils