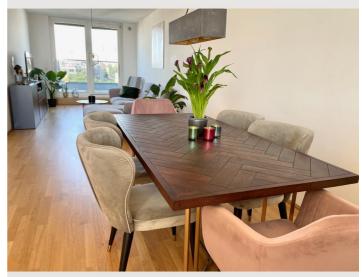

### **Descripiton of accommodation**

The modern furnished duplex apartment has a surface of 93 m2. It includes 2 bedrooms, 2 separate bathrooms, a big living room with open kitchen and 2 terraces. One is faced to the East, the other one to the West to enjoy beautiful sunrises und sunsets. The 2-story apartment is located in a quiet area in the 11th district close to public transport (underground, tram, train and bus) and shops for daily needs (supermarkets, pharmacy, drug stores, doctors, gym, etc.). Next to the residential building there is a small park and the recreation area Prater can be reached within 15 minutes by bike—thus a great route for running.

### **Picture gallery**