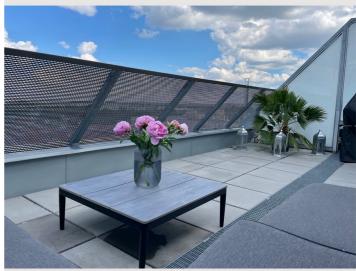

# Penthouse apartment with 3 rooms in quiet location

Object number: SEYM1

View and rent online

The modern furnished duplex apartment has a surface of 93 m2 and includes 2 bedrooms, 2 bathrooms and 2 terraces. It's located in the 11th district, close to public transport and shops for daily needs.

### **Descripiton of accommodation**

The modern furnished duplex apartment has a surface of 93 m2. It includes 2 bedrooms, 2 separate bathrooms, a big living room with open kitchen and 2 terraces. One is faced to the East, the other one to the West to enjoy beautiful sunrises und sunsets. The 2-story apartment is located in a quiet area in the 11th district close to public transport (underground, tram, train and bus) and shops for daily needs (supermarkets, pharmacy, drug stores, doctors, gym, etc.). Next to the residential building there is a small park and the recreation area Prater can be reached within 15 minutes by bike—thus a great route for running.

# **Basic equipment**

- Roof-terrace
- Music system/docking station
- Printer
- Bedclothes
- Private toilet
- Iron & ironing board
- Hairdryer

- Internet/Wifi
- TV
- Private washing machine
- Towels
- Vacuum cleaner
- Cleaning utensils