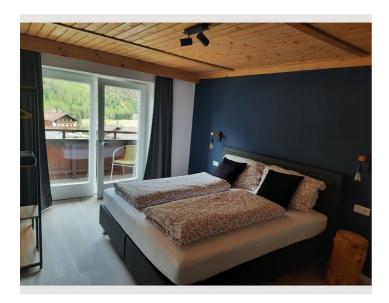

# Bedroom 1 1x Double bed (1,80 m x 2 m)

# Bedroom 2

1x Double bed (1,80 m x 2 m)

### **Descripiton of accommodation**

The apartment Lasörling is on the third floor of our house. Quietly located with its own entrance at the stairwell. The hallway of the house offers the opportunity to hang coats. On the right is the living room, furnished with furniture and a TV with internet connection.

There are spacious balconies with a view of the high mountains on both the north and south sides. Very good WiFi.