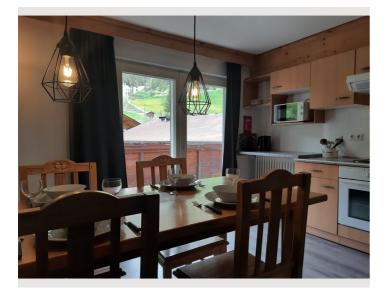

The kitchen with dining table, chairs, cupboard is well equipped. A dishwasher is not available.

On the left side of the entrance there are two sanitary facilities with a shower, toilet and sink. You enter the bedrooms through the sanitary facilities.