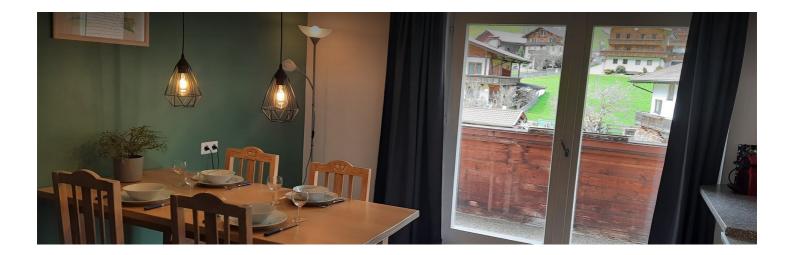

### **Descripiton of accommodation**

The apartment Lasörling is on the third floor of our house. Quietly located with its own entrance at the stairwell. The hallway of the house offers the opportunity to hang coats. On the right is the living room, furnished with furniture and a TV with internet connection.

The kitchen with dining table, chairs, cupboard is well equipped. A dishwasher is not available.

On the left side of the entrance there are two sanitary facilities with a shower, toilet and sink. You enter the bedrooms through the sanitary facilities.

There are spacious balconies with a view of the high mountains on both the north and south sides. Very good WiFi.