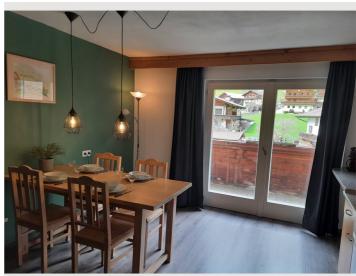

The kitchen with dining table, chairs, cupboard is well equipped. A dishwasher is not available.

On the left side of the entrance there are two sanitary facilities with a shower, toilet and sink. You enter the bedrooms through the sanitary facilities.

There are spacious balconies with a view of the high mountains on both the north and south sides. Very good WiFi.