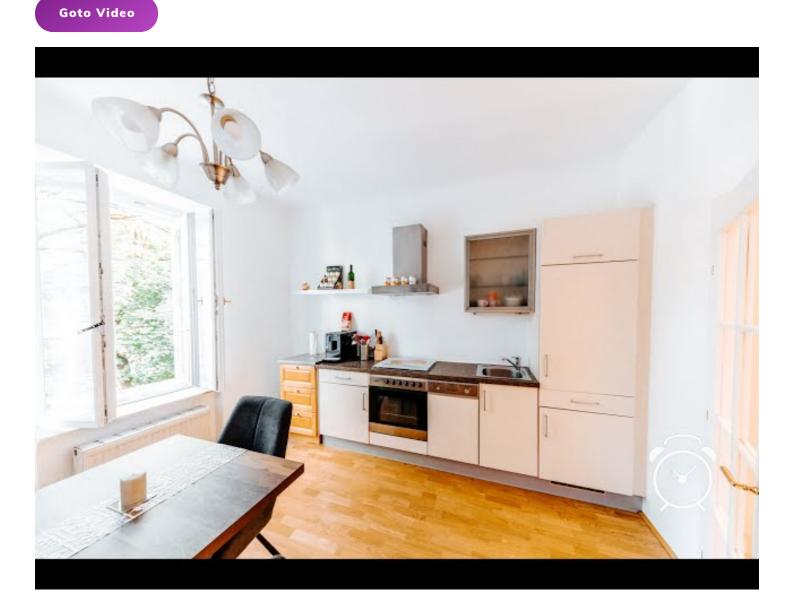

#### **Descripiton of accommodation**

The quiet 40 m<sup>2</sup> apartment in our private house is located on the 2nd floor, elevator is available. It has a spacious, bright bedroom, a bathroom with toilet and shower, an anteroom, a well-equipped eat-in kitchen with dining table and cable TV. Shared washing machine and dryer can be used at any time and free of charge in the basement.

## Additional services

private parking space by arrangement (€ 150,00)

All prices are gross per month - billing is done directly with the lessor.

**Picture gallery** 