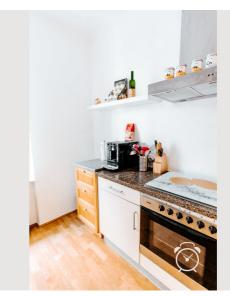

#### **Descripiton of accommodation**

The quiet 40 m<sup>2</sup> apartment in our private house is located on the 2nd floor, elevator is available. It has a spacious, bright bedroom, a bathroom with toilet and shower, an anteroom, a well-equipped eat-in kitchen with dining table and cable TV. Shared washing machine and dryer can be used at any time and free of charge in the basement.