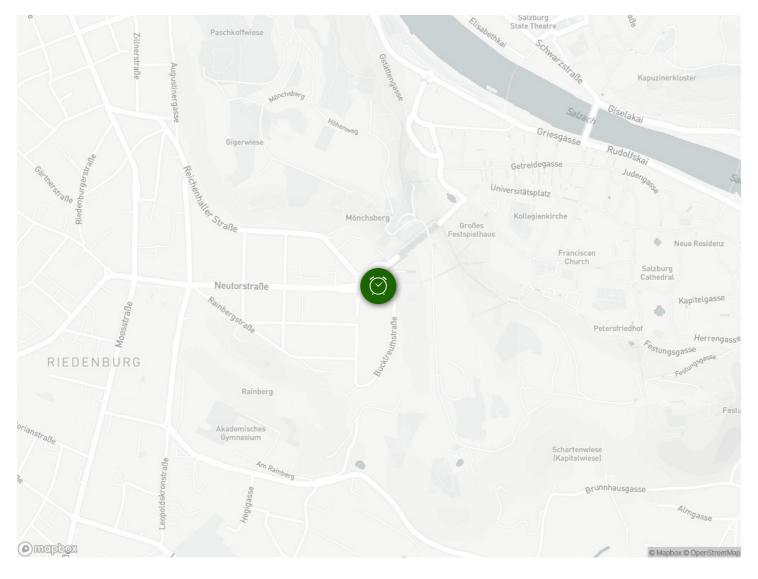

The apartment is located in the center of the city of Salzburg, in the time-honored district of Riedenburg, which spreads out at the foot of the Rain- and Mönchsberg mountains. This district is characterized by charming villas and gardens. The Sigmundstor, a historic rock tunnel, opens access to the baroque old town directly in front of the accommodation. The Mönchsberg can be reached on foot in a few minutes. This offers a wonderful view of the fortress, the old town and the surrounding districts and invites you to recharge your batteries in the most beautiful natural setting.

The Festspielhaus is also within walking distance in a few minutes. The entrance to the Old Town Garage is directly in front of our house.

Public transportation (bus stop) can be found directly in front of the house. The next local supplier, as well as various restaurants are about 200m away.

#### Location