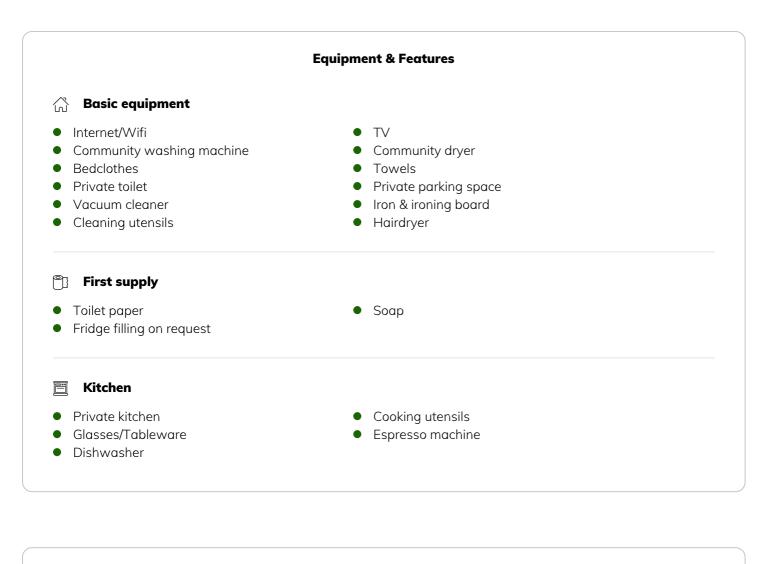

#### Informations

- Suitable for construction workers
- Smoking not allowed
- Private entrance
- Regular cleaning at extra cost
- Suitable for children
- Desk/Workplace
- Pets forbidden
- Bicycle room free of charge