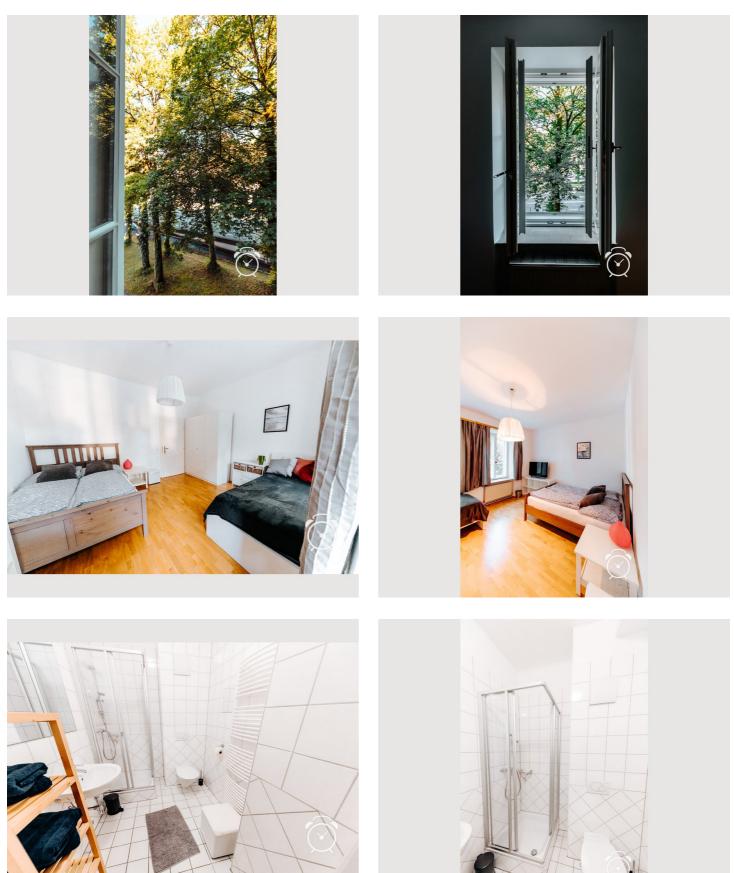

#### **Descripiton of accommodation**

The quiet 40 m<sup>2</sup> apartment in our private house is located on the 2nd floor, elevator is available. It has a spacious, bright bedroom, a bathroom with toilet and shower, an anteroom, a well-equipped eat-in kitchen with dining table and cable TV. Shared washing machine and dryer can be used at any time and free of charge in the basement.

## Additional services

private parking space by arrangement (€ 150,00)

All prices are gross per month - billing is done directly with the lessor.

**Picture gallery** 