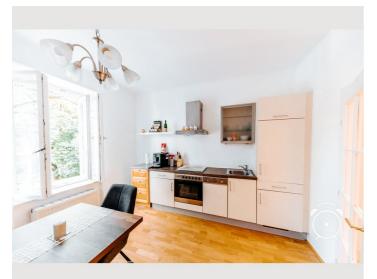

#### **Descripiton of accommodation**

The quiet 40 m<sup>2</sup> apartment in our private house is located on the 2nd floor, elevator is available. It has a spacious, bright bedroom, a bathroom with toilet and shower, an anteroom, a well-equipped eat-in kitchen with dining table and cable TV. Shared washing machine and dryer can be used at any time and free of charge in the basement.