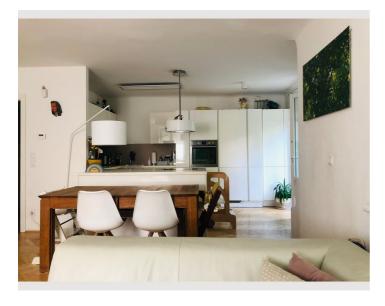

## **Descripiton of accommodation**

Sunny apartment in the best location in Vienna (19th district, embassy district, central). Lines 37, 38, 10a, 39a and S45 can be reached on foot in a few minutes. 15 minutes to the city and 15 minutes to the most beautiful wine taverns and vineyards. Community garden can be shared. The apartment consists of a large kitchen-living room (40m2), a bathroom with a window and 2 bedrooms. Bicycles can be parked in the bicycle room. Shops within walking distance, shopping center (Q19) in 2 bus stops.