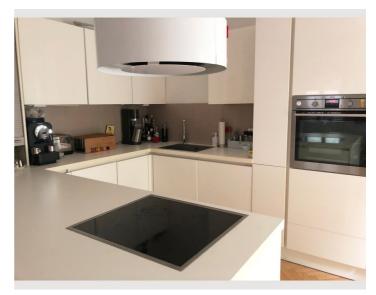

## **Descripiton of accommodation**

Sunny apartment in the best location in Vienna (19th district, embassy district, central). Lines 37, 38, 10a, 39a and S45 can be reached on foot in a few minutes. 15 minutes to the city and 15 minutes to the most beautiful wine taverns and vineyards. Community garden can be shared. The apartment consists of a large kitchen-living room (40m2), a bathroom with a window and 2 bedrooms. Bicycles can be parked in the bicycle room. Shops within walking distance, shopping center (Q19) in 2 bus stops.

#### **Kitchen**

- Private kitchen
- Glasses/Tableware
- Dishwasher

- Cooking utensils
- Espresso machine