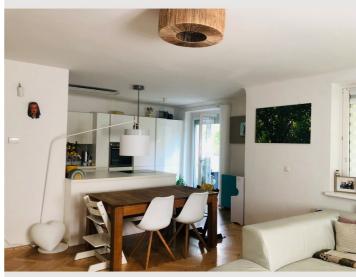

## **Descripiton of accommodation**

Sunny apartment in the best location in Vienna (19th district, embassy district, central). Lines 37, 38, 10a, 39a and S45 can be reached on foot in a few minutes. 15 minutes to the city and 15 minutes to the most beautiful wine taverns and vineyards. Community garden can be shared. The apartment consists of a large kitchen-living room (40m2), a bathroom with a window and 2 bedrooms. Bicycles can be parked in the bicycle room. Shops within walking distance, shopping center (Q19) in 2 bus stops.