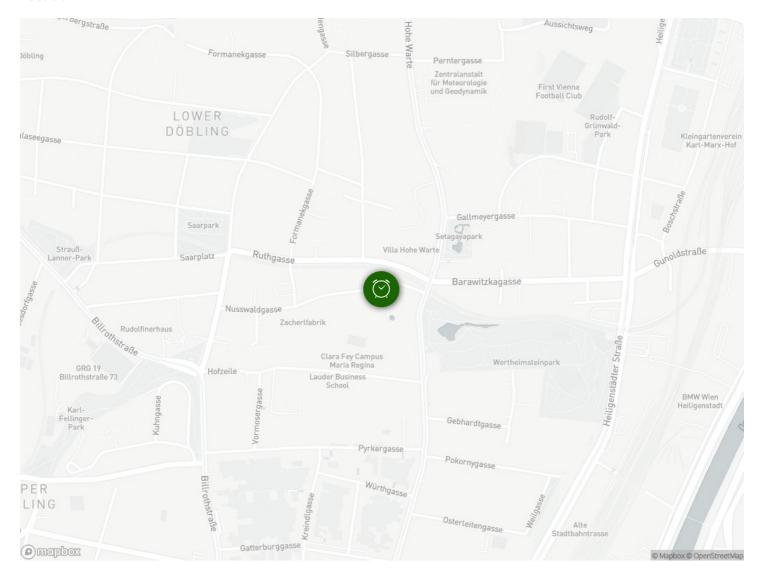

#### Location

#### Infrastructure

15 min by tram

👆 40 min by train or taxi

罗 5 min by feet

5 min by feet

25 min bus, metro

The apartment is perfectly located. Close to the city with full infrastructure. Green, in beautiful surroundings. Numerous leisure activities in the vicinity. Heurige in the nearby vineyards, but also numerous shopping opportunities in the immediate vicinity. All doctors and pharmacies are easy and quick to reach.