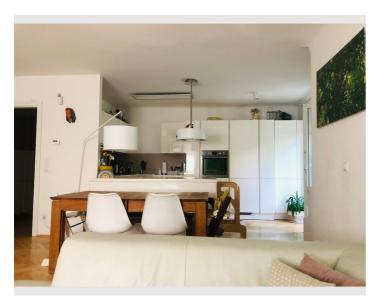

## **Descripiton of accommodation**

Sunny apartment in the best location in Vienna (19th district, embassy district, central). Lines 37, 38, 10a, 39a and S45 can be reached on foot in a few minutes. 15 minutes to the city and 15 minutes to the most beautiful wine taverns and vineyards. Community garden can be shared. The apartment consists of a large kitchen-living room (40m2), a bathroom with a window and 2 bedrooms. Bicycles can be parked in the bicycle room. Shops within walking distance, shopping center (Q19) in 2 bus stops.

#### **Kitchen**

- Private kitchen
- Glasses/Tableware
- Dishwasher

- Cooking utensils
- Espresso machine