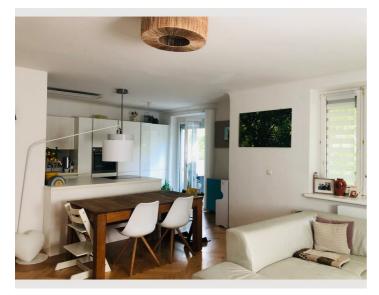

## **Descripiton of accommodation**

Sunny apartment in the best location in Vienna (19th district, embassy district, central). Lines 37, 38, 10a, 39a and S45 can be reached on foot in a few minutes. 15 minutes to the city and 15 minutes to the most beautiful wine taverns and vineyards. Community garden can be shared. The apartment consists of a large kitchen-living room (40m2), a bathroom with a window and 2 bedrooms. Bicycles can be parked in the bicycle room. Shops within walking distance, shopping center (Q19) in 2 bus stops.

#### **Kitchen**

- Private kitchen
- Glasses/Tableware
- Dishwasher

- Cooking utensils
- Espresso machine