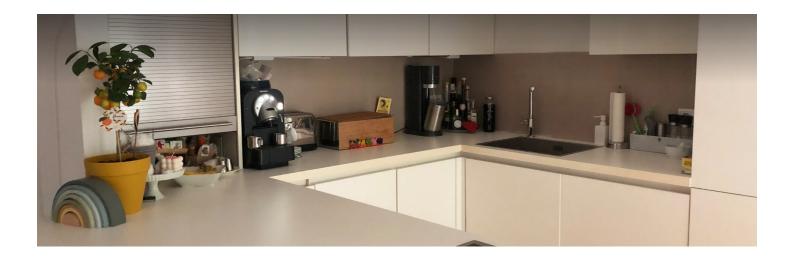

## **Descripiton of accommodation**

Sunny apartment in the best location in Vienna (19th district, embassy district, central). Lines 37, 38, 10a, 39a and S45 can be reached on foot in a few minutes. 15 minutes to the city and 15 minutes to the most beautiful wine taverns and vineyards. Community garden can be shared. The apartment consists of a large kitchen-living room (40m2), a bathroom with a window and 2 bedrooms. Bicycles can be parked in the bicycle room. Shops within walking distance, shopping center (Q19) in 2 bus stops.

#### **Kitchen**

- Private kitchen
- Glasses/Tableware
- Dishwasher

- Cooking utensils
- Espresso machine