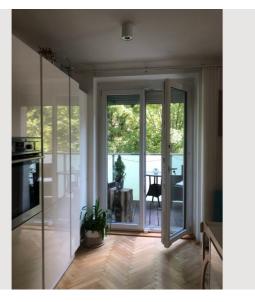

## **Descripiton of accommodation**

Sunny apartment in the best location in Vienna (19th district, embassy district, central). Lines 37, 38, 10a, 39a and S45 can be reached on foot in a few minutes. 15 minutes to the city and 15 minutes to the most beautiful wine taverns and vineyards. Community garden can be shared. The apartment consists of a large kitchen-living room (40m2), a bathroom with a window and 2 bedrooms. Bicycles can be parked in the bicycle room. Shops within walking distance, shopping center (Q19) in 2 bus stops.

## 

- Balcony
- Garden sharing
- T\/
- Community washing machine
- Towels
- Vacuum cleaner
- Cleaning utensils

- Terrace
- Internet/Wifi
- Private washing machine
- Bedclothes
- Private toilet
- Iron & ironing board
- Hairdryer