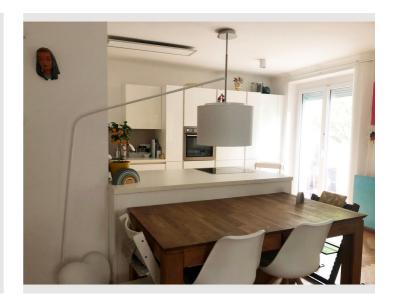

## **Descripiton of accommodation**

Sunny apartment in the best location in Vienna (19th district, embassy district, central). Lines 37, 38, 10a, 39a and S45 can be reached on foot in a few minutes. 15 minutes to the city and 15 minutes to the most beautiful wine taverns and vineyards. Community garden can be shared. The apartment consists of a large kitchen-living room (40m2), a bathroom with a window and 2 bedrooms. Bicycles can be parked in the bicycle room. Shops within walking distance, shopping center (Q19) in 2 bus stops.

## **Picture gallery**