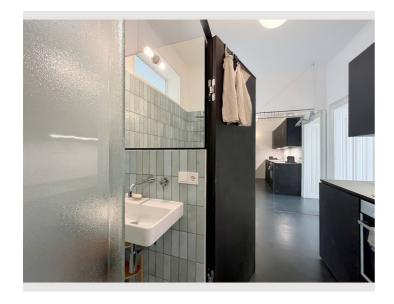

# **Equipment features** Basic equipment Internet/Wifi Private washing machine Bedclothes Towels Private toilet Vacuum cleaner Iron & ironing board • Cleaning utensils Hairdryer Kitchen Private kitchen Cooking utensils Glasses/Tableware Espresso machine Filter coffee