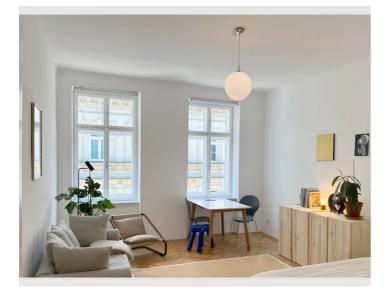

(1,60 m x 2 m)

### **Descripiton of accommodation**

Located on the 3rd floor of a well preserved traditional 1860s building this newly renovated apartment combines classical architecture and modern style.

Conveniences like underfloor heating, espresso machine and 24/7 Check-In/Out make for a comfortable arrival and cozy stay at the chic Studio Apartment Rüdigergasse in Vienna.

# **Equipment features** Basic equipment Internet/Wifi Private washing machine Bedclothes Towels Private toilet Vacuum cleaner Iron & ironing board • Cleaning utensils Hairdryer Kitchen Private kitchen Cooking utensils Glasses/Tableware Espresso machine Filter coffee

# Informations

- Smoking not allowed
- Desk/Workplace

- Short-term parking zone subject to a charge
- Pets forbidden

# **Picture gallery**































# Infrastructure

300m / 3min

300m / 3min

300m / 3min

Rüdigergasse is quiet yet centrally located. Pilgramgasse is only a 3-minute walk away - here you will find all daily necessities, such as a supermarket, bakery and drugstore, as well as a metro station and various bus lines stops of Vienna.

### Location