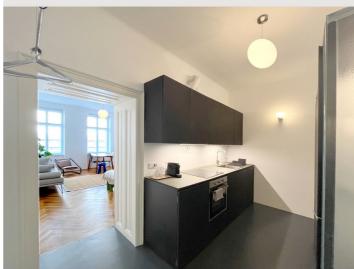

### **Descripiton of accommodation**

Located on the 3rd floor of a well preserved traditional 1860s building this newly renovated apartment combines classical architecture and modern style.

Conveniences like underfloor heating, espresso machine and 24/7 Check-In/Out make for a comfortable arrival and cozy stay at the chic Studio Apartment Rüdigergasse in Vienna.

# **Equipment features** Basic equipment Internet/Wifi Private washing machine Bedclothes Towels Private toilet Vacuum cleaner Iron & ironing board • Cleaning utensils Hairdryer Kitchen Private kitchen Cooking utensils Glasses/Tableware Espresso machine Filter coffee