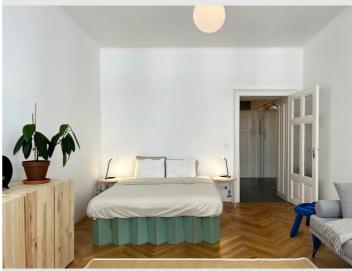

d (1,60 m x 2 m)

### **Descripiton of accommodation**

Located on the 3rd floor of a well preserved traditional 1860s building this newly renovated apartment combines classical architecture and modern style.

Conveniences like underfloor heating, espresso machine and 24/7 Check-In/Out make for a comfortable arrival and cozy stay at the chic Studio Apartment Rüdigergasse in Vienna.

# **Equipment features** Basic equipment Internet/Wifi Private washing machine Bedclothes Towels Private toilet Vacuum cleaner Iron & ironing board • Cleaning utensils Hairdryer Kitchen Private kitchen Cooking utensils Glasses/Tableware Espresso machine Filter coffee

# Informations

- Smoking not allowed
- Desk/Workplace

- Short-term parking zone subject to a charge
- Pets forbidden

# **Picture gallery**































# Infrastructure

300m / 3min

300m / 3min

300m / 3min

Rüdigergasse is quiet yet centrally located. Pilgramgasse is only a 3-minute walk away - here you will find all daily necessities, such as a supermarket, bakery and drugstore, as well as a metro station and various bus lines stops of Vienna.

### Location