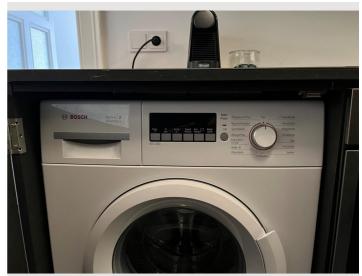

# **Equipment features** Basic equipment Internet/Wifi Private washing machine Bedclothes Towels Private toilet Vacuum cleaner Iron & ironing board • Cleaning utensils Hairdryer Kitchen Private kitchen Cooking utensils Glasses/Tableware Espresso machine Filter coffee