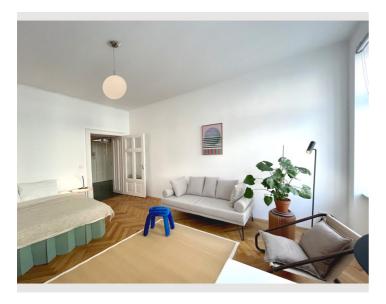

bed (1,60 m x 2 m)

### **Descripiton of accommodation**

Located on the 3rd floor of a well preserved traditional 1860s building this newly renovated apartment combines classical architecture and modern style.

Conveniences like underfloor heating, espresso machine and 24/7 Check-In/Out make for a comfortable arrival and cozy stay at the chic Studio Apartment Rüdigergasse in Vienna.

# **Equipment features** Basic equipment Internet/Wifi Private washing machine Bedclothes Towels Private toilet Vacuum cleaner Iron & ironing board • Cleaning utensils Hairdryer Kitchen Private kitchen Cooking utensils Glasses/Tableware Espresso machine Filter coffee

# Informations

- Smoking not allowed
- Desk/Workplace

- Short-term parking zone subject to a charge
- Pets forbidden

# **Picture gallery**































# Infrastructure

300m / 3min

300m / 3min

300m / 3min

Rüdigergasse is quiet yet centrally located. Pilgramgasse is only a 3-minute walk away - here you will find all daily necessities, such as a supermarket, bakery and drugstore, as well as a metro station and various bus lines stops of Vienna.

### Location