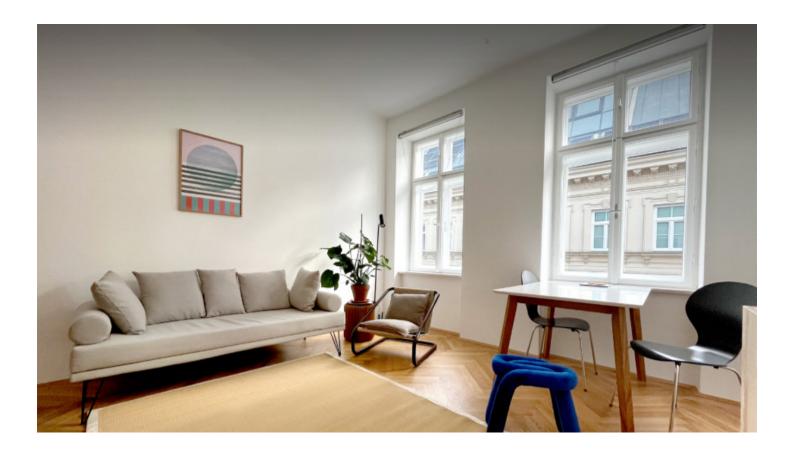

### **Descripiton of accommodation**

Located on the 3rd floor of a well preserved traditional 1860s building this newly renovated apartment combines classical architecture and modern style.

Conveniences like underfloor heating, espresso machine and 24/7 Check-In/Out make for a comfortable arrival and cozy stay at the chic Studio Apartment Rüdigergasse in Vienna.

# **Equipment features** Basic equipment Internet/Wifi Private washing machine Bedclothes Towels Private toilet Vacuum cleaner Iron & ironing board • Cleaning utensils Hairdryer Kitchen Private kitchen Cooking utensils Glasses/Tableware Espresso machine Filter coffee