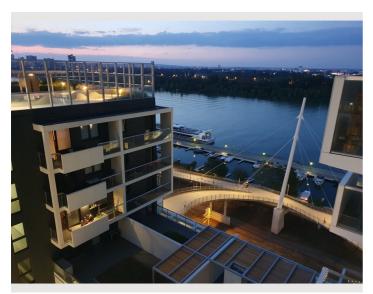

# **Marina Tower Vienna**

Object number: SCHL5

View and rent online

Located in the Marina Tower ultra-modern apartment with the best facilities and great views of the Danube and the city center. Super infrastructure e.g. in the building concierge, Billa, kindergarten, fitness, direct access to the Danube, the U2, bus

#### **Descripiton of accommodation**

This great apartment is located in Vienna's second district and has direct access to the Danube! The Marina Tower building with its 42 floors is one of the highest and most modern residential buildings in Austria. Numerous services await you here, such as concierge service, in-house modern fitness studios, home cinema, kindergarten, Billa and much more. On the large balcony you can sunbathe or enjoy the breath-taking view of the Danube and also the city center/Giant Ferris Wheel while having dinner. The apartment is very high quality home furnishings, all rooms are air-conditioned and centrally controlled.