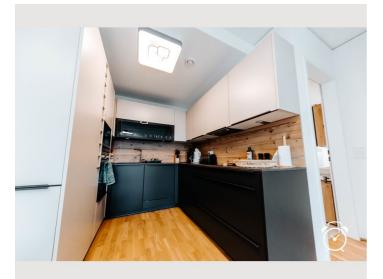

#### **Descripiton of accommodation**

This great apartment is located in Vienna's second district and has direct access to the Danube! The Marina Tower building with its 42 floors is one of the highest and most modern residential buildings in Austria. Numerous services await you here, such as concierge service, in-house modern fitness studios, home cinema, kindergarten, Billa and much more. On the large balcony you can sunbathe or enjoy the breath-taking view of the Danube and also the city center/Giant Ferris Wheel while having dinner. The apartment is very high quality home furnishings, all rooms are air-conditioned and centrally controlled.

Distribution of the interior spaces: A large entrance hall. Living & dining room (with a comfortable sofa bed for 2 people). High quality, modern and fully equipped kitchen 2 bedrooms 1 bathroom 1 TOILET 1 large balcony/terrace

#### **Picture gallery**