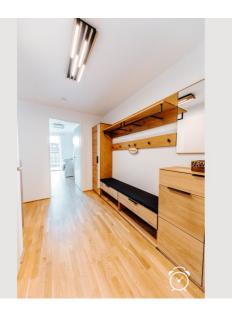

#### **Descripiton of accommodation**

This great apartment is located in Vienna's second district and has direct access to the Danube! The Marina Tower building with its 42 floors is one of the highest and most modern residential buildings in Austria. Numerous services await you here, such as concierge service, in-house modern fitness studios, home cinema, kindergarten, Billa and much more. On the large balcony you can sunbathe or enjoy the breath-taking view of the Danube and also the city center/Giant Ferris Wheel while having dinner. The apartment is very high quality home furnishings, all rooms are air-conditioned and centrally controlled.

Distribution of the interior spaces: A large entrance hall. Living & dining room (with a comfortable sofa bed for 2 people). High quality, modern and fully equipped kitchen 2 bedrooms 1 bathroom 1 TOILET 1 large balcony/terrace

#### **Picture gallery**