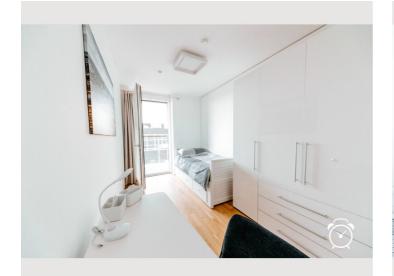

#### **Descripiton of accommodation**

This great apartment is located in Vienna's second district and has direct access to the Danube! The Marina Tower building with its 42 floors is one of the highest and most modern residential buildings in Austria. Numerous services await you here, such as concierge service, in-house modern fitness studios, home cinema, kindergarten, Billa and much more. On the large balcony you can sunbathe or enjoy the breath-taking view of the Danube and also the city center/Giant Ferris Wheel while having dinner. The apartment is very high quality home furnishings, all rooms are air-conditioned and centrally controlled.

Distribution of the interior spaces: A large entrance hall. Living & dining room (with a comfortable sofa bed for 2 people). High quality, modern and fully equipped kitchen 2 bedrooms 1 bathroom 1 TOILET 1 large balcony/terrace

#### **Picture gallery**