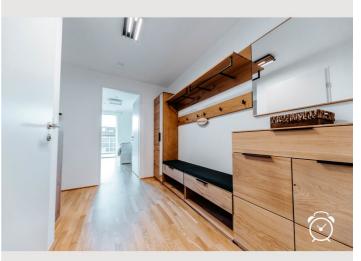

#### **Descripiton of accommodation**

This great apartment is located in Vienna's second district and has direct access to the Danube! The Marina Tower building with its 42 floors is one of the highest and most modern residential buildings in Austria. Numerous services await you here, such as concierge service, in-house modern fitness studios, home cinema, kindergarten, Billa and much more. On the large balcony you can sunbathe or enjoy the breath-taking view of the Danube and also the city center/Giant Ferris Wheel while having dinner. The apartment is very high quality home furnishings, all rooms are air-conditioned and centrally controlled.

Distribution of the interior spaces: A large entrance hall. Living & dining room (with a comfortable sofa bed for 2 people). High quality, modern and fully equipped kitchen 2 bedrooms 1 bathroom 1 TOILET 1 large balcony/terrace

#### **Picture gallery**