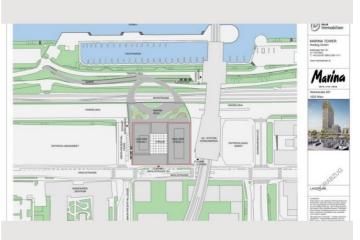

# **Marina Tower Vienna**

Object number: SCHL5

View and rent online

Located in the Marina Tower ultra-modern apartment with the best facilities and great views of the Danube and the city center. Super infrastructure e.g. in the building concierge, Billa, kindergarten, fitness, direct access to the Danube, the U2, bus

# Location