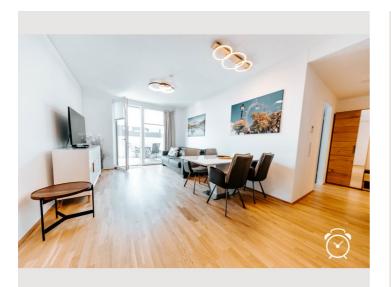

Distribution of the interior spaces: A large entrance hall. Living & dining room (with a comfortable sofa bed for 2 people). High quality, modern and fully equipped kitchen 2 bedrooms 1 bathroom 1 TOILET 1 large balcony/terrace