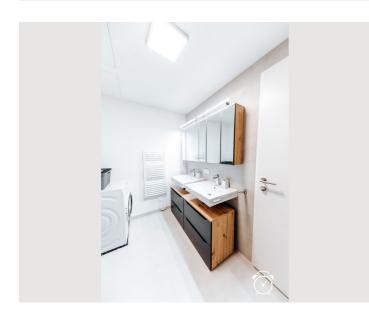

Distribution of the interior spaces: A large entrance hall. Living & dining room (with a comfortable sofa bed for 2 people). High quality, modern and fully equipped kitchen 2 bedrooms 1 bathroom 1 TOILET 1 large balcony/terrace

#### **Picture gallery**