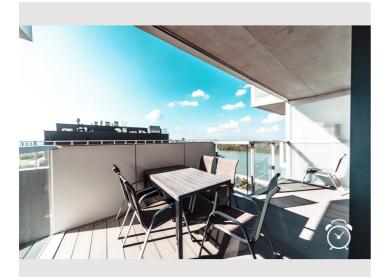

#### **Descripiton of accommodation**

This great apartment is located in Vienna's second district and has direct access to the Danube! The Marina Tower building with its 42 floors is one of the highest and most modern residential buildings in Austria. Numerous services await you here, such as concierge service, in-house modern fitness studios, home cinema, kindergarten, Billa and much more. On the large balcony you can sunbathe or enjoy the breath-taking view of the Danube and also the city center/Giant Ferris Wheel while having dinner. The apartment is very high quality home furnishings, all rooms are air-conditioned and centrally controlled.

Distribution of the interior spaces: A large entrance hall. Living & dining room (with a comfortable sofa bed for 2 people). High quality, modern and fully equipped kitchen 2 bedrooms 1 bathroom 1 TOILET 1 large balcony/terrace