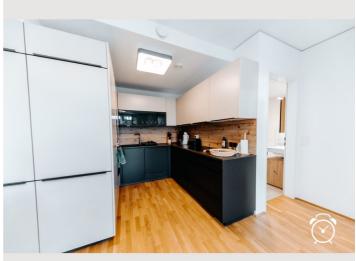

#### **Descripiton of accommodation**

This great apartment is located in Vienna's second district and has direct access to the Danube! The Marina Tower building with its 42 floors is one of the highest and most modern residential buildings in Austria. Numerous services await you here, such as concierge service, in-house modern fitness studios, home cinema, kindergarten, Billa and much more. On the large balcony you can sunbathe or enjoy the breath-taking view of the Danube and also the city center/Giant Ferris Wheel while having dinner. The apartment is very high quality home furnishings, all rooms are air-conditioned and centrally controlled.

Distribution of the interior spaces: A large entrance hall. Living & dining room (with a comfortable sofa bed for 2 people). High quality, modern and fully equipped kitchen 2 bedrooms 1 bathroom 1 TOILET 1 large balcony/terrace

#### **Picture gallery**