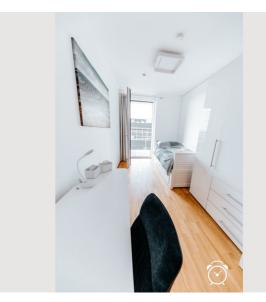

#### **Descripiton of accommodation**

This great apartment is located in Vienna's second district and has direct access to the Danube! The Marina Tower building with its 42 floors is one of the highest and most modern residential buildings in Austria. Numerous services await you here, such as concierge service, in-house modern fitness studios, home cinema, kindergarten, Billa and much more. On the large balcony you can sunbathe or enjoy the breath-taking view of the Danube and also the city center/Giant Ferris Wheel while having dinner. The apartment is very high quality home furnishings, all rooms are air-conditioned and centrally controlled.

Distribution of the interior spaces: A large entrance hall. Living & dining room (with a comfortable sofa bed for 2 people). High quality, modern and fully equipped kitchen 2 bedrooms 1 bathroom 1 TOILET 1 large balcony/terrace

#### **Picture gallery**