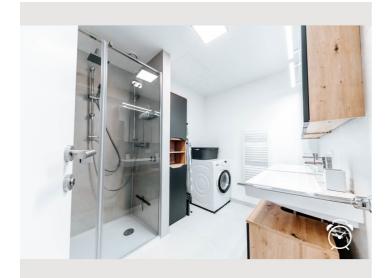

Distribution of the interior spaces: A large entrance hall. Living & dining room (with a comfortable sofa bed for 2 people). High quality, modern and fully equipped kitchen 2 bedrooms 1 bathroom 1 TOILET 1 large balcony/terrace

#### **Picture gallery**