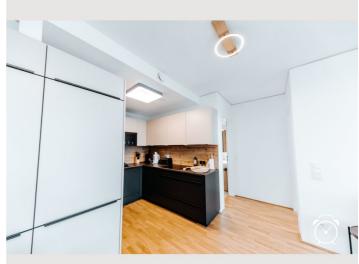

#### **Descripiton of accommodation**

This great apartment is located in Vienna's second district and has direct access to the Danube! The Marina Tower building with its 42 floors is one of the highest and most modern residential buildings in Austria. Numerous services await you here, such as concierge service, in-house modern fitness studios, home cinema, kindergarten, Billa and much more. On the large balcony you can sunbathe or enjoy the breath-taking view of the Danube and also the city center/Giant Ferris Wheel while having dinner. The apartment is very high quality home furnishings, all rooms are air-conditioned and centrally controlled.

Distribution of the interior spaces: A large entrance hall. Living & dining room (with a comfortable sofa bed for 2 people). High quality, modern and fully equipped kitchen 2 bedrooms 1 bathroom 1 TOILET 1 large balcony/terrace

#### **Picture gallery**