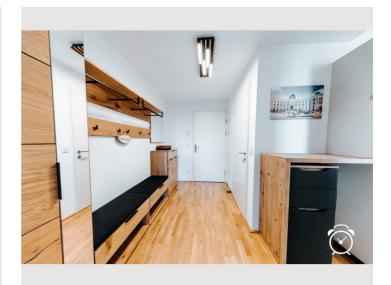

#### **Descripiton of accommodation**

This great apartment is located in Vienna's second district and has direct access to the Danube! The Marina Tower building with its 42 floors is one of the highest and most modern residential buildings in Austria. Numerous services await you here, such as concierge service, in-house modern fitness studios, home cinema, kindergarten, Billa and much more. On the large balcony you can sunbathe or enjoy the breath-taking view of the Danube and also the city center/Giant Ferris Wheel while having dinner. The apartment is very high quality home furnishings, all rooms are air-conditioned and centrally controlled.

Distribution of the interior spaces: A large entrance hall. Living & dining room (with a comfortable sofa bed for 2 people). High quality, modern and fully equipped kitchen 2 bedrooms 1 bathroom 1 TOILET 1 large balcony/terrace

#### **Picture gallery**