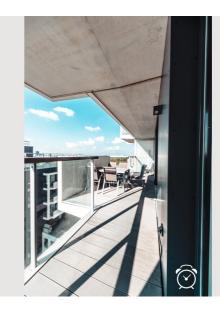

#### **Descripiton of accommodation**

This great apartment is located in Vienna's second district and has direct access to the Danube! The Marina Tower building with its 42 floors is one of the highest and most modern residential buildings in Austria. Numerous services await you here, such as concierge service, in-house modern fitness studios, home cinema, kindergarten, Billa and much more. On the large balcony you can sunbathe or enjoy the breath-taking view of the Danube and also the city center/Giant Ferris Wheel while having dinner. The apartment is very high quality home furnishings, all rooms are air-conditioned and centrally controlled.

Distribution of the interior spaces: A large entrance hall. Living & dining room (with a comfortable sofa bed for 2 people). High quality, modern and fully equipped kitchen 2 bedrooms 1 bathroom 1 TOILET 1 large balcony/terrace