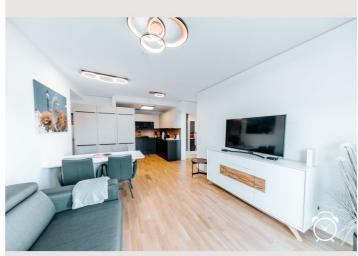

Distribution of the interior spaces: A large entrance hall. Living & dining room (with a comfortable sofa bed for 2 people). High quality, modern and fully equipped kitchen 2 bedrooms 1 bathroom 1 TOILET 1 large balcony/terrace