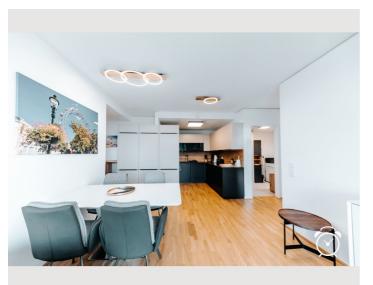

#### **Descripiton of accommodation**

This great apartment is located in Vienna's second district and has direct access to the Danube! The Marina Tower building with its 42 floors is one of the highest and most modern residential buildings in Austria. Numerous services await you here, such as concierge service, in-house modern fitness studios, home cinema, kindergarten, Billa and much more. On the large balcony you can sunbathe or enjoy the breath-taking view of the Danube and also the city center/Giant Ferris Wheel while having dinner. The apartment is very high quality home furnishings, all rooms are air-conditioned and centrally controlled.

Distribution of the interior spaces: A large entrance hall. Living & dining room (with a comfortable sofa bed for 2 people). High quality, modern and fully equipped kitchen 2 bedrooms 1 bathroom 1 TOILET 1 large balcony/terrace