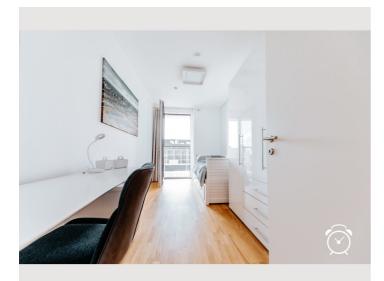

#### **Descripiton of accommodation**

This great apartment is located in Vienna's second district and has direct access to the Danube! The Marina Tower building with its 42 floors is one of the highest and most modern residential buildings in Austria. Numerous services await you here, such as concierge service, in-house modern fitness studios, home cinema, kindergarten, Billa and much more. On the large balcony you can sunbathe or enjoy the breath-taking view of the Danube and also the city center/Giant Ferris Wheel while having dinner. The apartment is very high quality home furnishings, all rooms are air-conditioned and centrally controlled.

Distribution of the interior spaces: A large entrance hall. Living & dining room (with a comfortable sofa bed for 2 people). High quality, modern and fully equipped kitchen 2 bedrooms 1 bathroom 1 TOILET 1 large balcony/terrace

#### **Picture gallery**