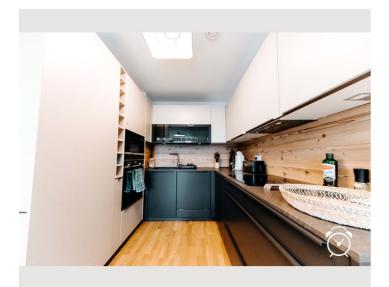

#### **Descripiton of accommodation**

This great apartment is located in Vienna's second district and has direct access to the Danube! The Marina Tower building with its 42 floors is one of the highest and most modern residential buildings in Austria. Numerous services await you here, such as concierge service, in-house modern fitness studios, home cinema, kindergarten, Billa and much more. On the large balcony you can sunbathe or enjoy the breath-taking view of the Danube and also the city center/Giant Ferris Wheel while having dinner. The apartment is very high quality home furnishings, all rooms are air-conditioned and centrally controlled.

Distribution of the interior spaces: A large entrance hall. Living & dining room (with a comfortable sofa bed for 2 people). High quality, modern and fully equipped kitchen 2 bedrooms 1 bathroom 1 TOILET 1 large balcony/terrace

#### **Picture gallery**