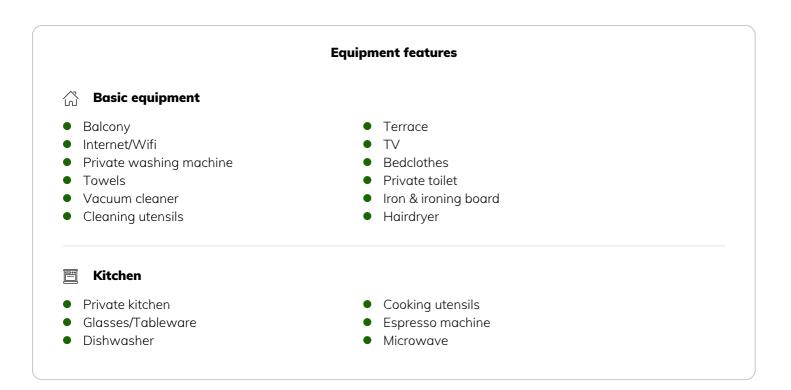

# Informations

- Suitable for children
- Desk/Workplace
- Regular cleaning at extra cost
- Smoking not allowed
- Pets forbidden
- Bicycle room free of charge