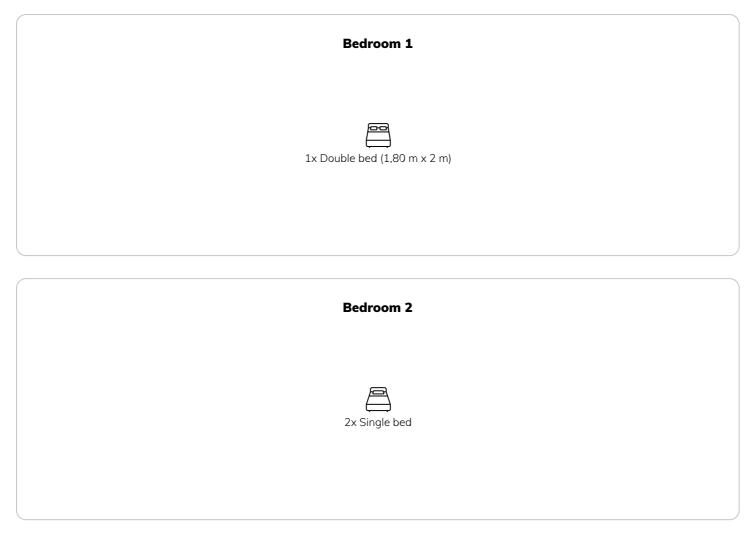

### **Sleeping options**

Distribution of the interior spaces: A large entrance hall. Living & dining room (with a comfortable sofa bed for 2 people). High quality, modern and fully equipped kitchen 2 bedrooms 1 bathroom 1 TOILET 1 large balcony/terrace