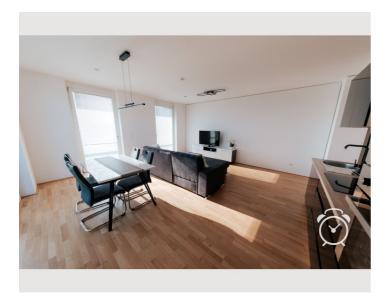

e heart of Vienna.

# **Equipment & Features**

### Basic equipment

- Balcony
- Internet/Wifi
- Private washing machine
- Bedclothes
- Private toilet
- Iron & ironing board
- Hairdryer

- Loggia
- TV
- Private dryer
- Towels
- Aircondition
- Cleaning utensils

#### **∭** Pool

Indoor Pool

Whirlpool

#### &<sup>}}} Wellness</sup>

Sauna

Fitness room

## **First supply**

- Toilet paper
- Soap
- Fridge filling on request

- shampoo
- Nespresso capsules

#### **Kitchen**

- Private kitchen
- Glasses/Tableware
- Microwave

- Cooking utensils
- Coffee machine

#### **Informations**

- Suitable for children
- Short-term parking zone subject to a charge
- Private entrance
- Bicycle room free of charge

- Smoking allowed
- Desk/Workplace
- Regular cleaning at extra cost

# Picture gallery















































# Video

Goto Video



#### Infrastructure

U2 1 min. by walk

10 minutes

图 1 minute

□ 15 minutes

5 minutes

With our apartment you benefit from an ideal location in the center of Vienna directly on the Danube promenade with an attractive access to the marina. Directly in the building on the first floor is a supermarket, as well as a bakery and direct access to the train. Directly in front of the building is a bus stop and the stop of the Airport City Bus, which will take you to the airport in 15 minutes.

#### Location