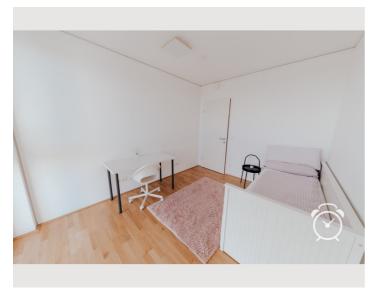

a.

# **Equipment & Features**

### Basic equipment

- Balcony
- Internet/Wifi
- Private washing machine
- Bedclothes
- Private toilet
- Iron & ironing board
- Hairdryer

- Loggia
- TV
- Private dryer
- Towels
- Aircondition
- Cleaning utensils

#### **∭** Pool

Indoor Pool

Whirlpool

#### &<sup>}}} Wellness</sup>

Sauna

Fitness room

## **First supply**

- Toilet paper
- Soap
- Fridge filling on request

- shampoo
- Nespresso capsules

#### **Kitchen**

- Private kitchen
- Glasses/Tableware
- Microwave

- Cooking utensils
- Coffee machine

#### **Informations**

- Suitable for children
- Short-term parking zone subject to a charge
- Private entrance
- Bicycle room free of charge

- Smoking allowed
- Desk/Workplace
- Regular cleaning at extra cost

# Picture gallery















































# Video

Goto Video



#### Infrastructure

U2 1 min. by walk

10 minutes

图 1 minute

□ 15 minutes

5 minutes

With our apartment you benefit from an ideal location in the center of Vienna directly on the Danube promenade with an attractive access to the marina. Directly in the building on the first floor is a supermarket, as well as a bakery and direct access to the train. Directly in front of the building is a bus stop and the stop of the Airport City Bus, which will take you to the airport in 15 minutes.

#### Location