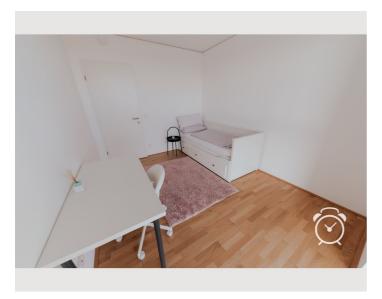

# **Equipment & Features**

### Basic equipment

- Balcony
- Internet/Wifi
- Private washing machine
- Bedclothes
- Private toilet
- Iron & ironing board
- Hairdryer

- Loggia
- TV
- Private dryer
- Towels
- Aircondition
- Cleaning utensils

#### **∭** Pool

Indoor Pool

Whirlpool

#### &<sup>}}} Wellness</sup>

Sauna

Fitness room

## **First supply**

- Toilet paper
- Soap
- Fridge filling on request

- shampoo
- Nespresso capsules

#### **Kitchen**

- Private kitchen
- Glasses/Tableware
- Microwave

- Cooking utensils
- Coffee machine

#### **Informations**

- Suitable for children
- Short-term parking zone subject to a charge
- Private entrance
- Bicycle room free of charge

- Smoking allowed
- Desk/Workplace
- Regular cleaning at extra cost

# Picture gallery















































# Video

Goto Video



#### Infrastructure

U2 1 min. by walk

10 minutes

图 1 minute

□ 15 minutes

5 minutes

With our apartment you benefit from an ideal location in the center of Vienna directly on the Danube promenade with an attractive access to the marina. Directly in the building on the first floor is a supermarket, as well as a bakery and direct access to the train. Directly in front of the building is a bus stop and the stop of the Airport City Bus, which will take you to the airport in 15 minutes.

#### Location