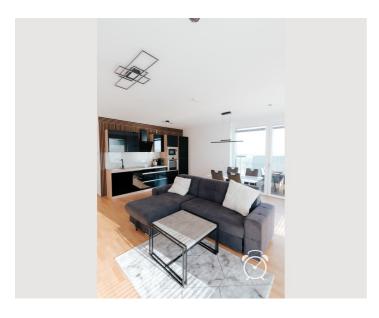

# **Descripiton of accommodation**

The apartment is located in the highest and most modern residential tower in Austria. Here you benefit from numerous services such as concierge service, in-house modern gym, home cinema, and much more. All rooms are air-conditioned and centrally controlled. The breathtaking view can be enjoyed from every room. In addition, a walk-in closet has been perfectly designed for maximum comfort. You will love living in this thoughtfully furnished and fully equipped apartment in the heart of Vienna.

# Picture gallery