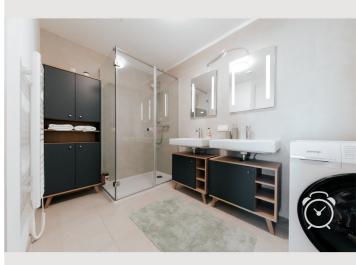

**Equipment & Features**

### Basic equipment

- Balcony
- Internet/Wifi
- Private washing machine
- Bedclothes
- Private toilet
- Iron & ironing board
- Hairdryer

- Loggia
- TV
- Private dryer
- Towels
- Aircondition
- Cleaning utensils

#### **∭** Pool

Indoor Pool

Whirlpool

#### &<sup>}}} Wellness</sup>

Sauna

Fitness room

## **First supply**

- Toilet paper
- Soap
- Fridge filling on request

- shampoo
- Nespresso capsules

#### **Kitchen**

- Private kitchen
- Glasses/Tableware
- Microwave

- Cooking utensils
- Coffee machine

#### **Informations**

- Suitable for children
- Short-term parking zone subject to a charge
- Private entrance
- Bicycle room free of charge

- Smoking allowed
- Desk/Workplace
- Regular cleaning at extra cost

# Picture gallery















































# Video

Goto Video



#### Infrastructure

U2 1 min. by walk

10 minutes

图 1 minute

□ 15 minutes

5 minutes

With our apartment you benefit from an ideal location in the center of Vienna directly on the Danube promenade with an attractive access to the marina. Directly in the building on the first floor is a supermarket, as well as a bakery and direct access to the train. Directly in front of the building is a bus stop and the stop of the Airport City Bus, which will take you to the airport in 15 minutes.

#### Location