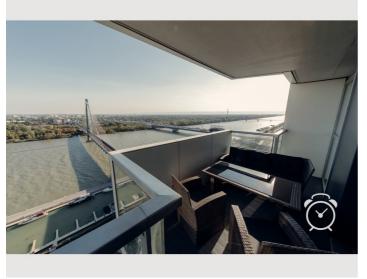

# **Descripiton of accommodation**

The apartment is located in the highest and most modern residential tower in Austria. Here you benefit from numerous services such as concierge service, in-house modern gym, home cinema, and much more. All rooms are air-conditioned and centrally controlled. The breathtaking view can be enjoyed from every room. In addition, a walk-in closet has been perfectly designed for maximum comfort. You will love living in this thoughtfully furnished and fully equipped apartment in the heart of Vienna.

### Basic equipment

- Balcony
- Internet/Wifi
- Private washing machine
- Bedclothes
- Private toilet
- Iron & ironing board
- Hairdryer

- Loggia
- TV
- Private dryer
- Towels
- Aircondition
- Cleaning utensils