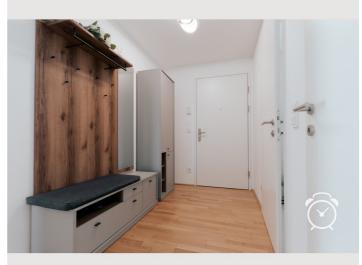

Vienna.

# **Equipment & Features**

### Basic equipment

- Balcony
- Internet/Wifi
- Private washing machine
- Bedclothes
- Private toilet
- Iron & ironing board
- Hairdryer

- Loggia
- TV
- Private dryer
- Towels
- Aircondition
- Cleaning utensils

#### **∭** Pool

Indoor Pool

Whirlpool

#### &<sup>}}} Wellness</sup>

Sauna

Fitness room

## **First supply**

- Toilet paper
- Soap
- Fridge filling on request

- shampoo
- Nespresso capsules

#### **Kitchen**

- Private kitchen
- Glasses/Tableware
- Microwave

- Cooking utensils
- Coffee machine

#### **Informations**

- Suitable for children
- Short-term parking zone subject to a charge
- Private entrance
- Bicycle room free of charge

- Smoking allowed
- Desk/Workplace
- Regular cleaning at extra cost

# Picture gallery















































# Video

Goto Video



#### Infrastructure

U2 1 min. by walk

10 minutes

图 1 minute

□ 15 minutes

5 minutes

With our apartment you benefit from an ideal location in the center of Vienna directly on the Danube promenade with an attractive access to the marina. Directly in the building on the first floor is a supermarket, as well as a bakery and direct access to the train. Directly in front of the building is a bus stop and the stop of the Airport City Bus, which will take you to the airport in 15 minutes.

#### Location