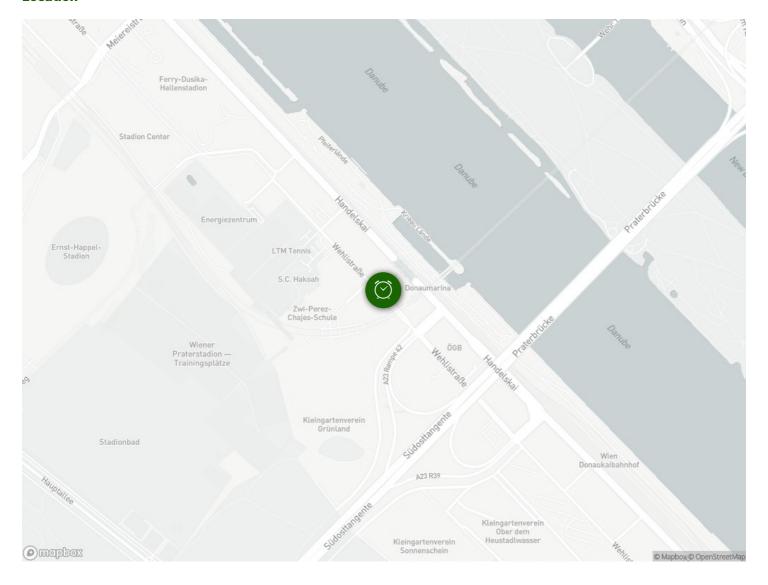

#### Infrastructure

U2 1 min. by walk

10 minutes

图 1 minute

□ 15 minutes

5 minutes

With our apartment you benefit from an ideal location in the center of Vienna directly on the Danube promenade with an attractive access to the marina. Directly in the building on the first floor is a supermarket, as well as a bakery and direct access to the train. Directly in front of the building is a bus stop and the stop of the Airport City Bus, which will take you to the airport in 15 minutes.

#### Location