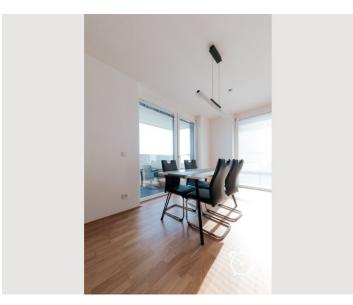

art of Vienna.

# **Equipment & Features**

### Basic equipment

- Balcony
- Internet/Wifi
- Private washing machine
- Bedclothes
- Private toilet
- Iron & ironing board
- Hairdryer

- Loggia
- TV
- Private dryer
- Towels
- Aircondition
- Cleaning utensils

#### **∭** Pool

Indoor Pool

Whirlpool

#### &<sup>}}} Wellness</sup>

Sauna

Fitness room

## **First supply**

- Toilet paper
- Soap
- Fridge filling on request

- shampoo
- Nespresso capsules

#### **Kitchen**

- Private kitchen
- Glasses/Tableware
- Microwave

- Cooking utensils
- Coffee machine

#### **Informations**

- Suitable for children
- Short-term parking zone subject to a charge
- Private entrance
- Bicycle room free of charge

- Smoking allowed
- Desk/Workplace
- Regular cleaning at extra cost

# Picture gallery















































# Video

Goto Video



#### Infrastructure

U2 1 min. by walk

10 minutes

图 1 minute

□ 15 minutes

5 minutes

With our apartment you benefit from an ideal location in the center of Vienna directly on the Danube promenade with an attractive access to the marina. Directly in the building on the first floor is a supermarket, as well as a bakery and direct access to the train. Directly in front of the building is a bus stop and the stop of the Airport City Bus, which will take you to the airport in 15 minutes.

#### Location