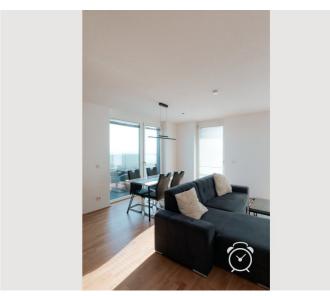

heart of Vienna.

# **Equipment & Features**

### Basic equipment

- Balcony
- Internet/Wifi
- Private washing machine
- Bedclothes
- Private toilet
- Iron & ironing board
- Hairdryer

- Loggia
- TV
- Private dryer
- Towels
- Aircondition
- Cleaning utensils

#### **∭** Pool

Indoor Pool

Whirlpool

#### &<sup>}}} Wellness</sup>

Sauna

Fitness room

## **First supply**

- Toilet paper
- Soap
- Fridge filling on request

- shampoo
- Nespresso capsules

#### **Kitchen**

- Private kitchen
- Glasses/Tableware
- Microwave

- Cooking utensils
- Coffee machine

#### **Informations**

- Suitable for children
- Short-term parking zone subject to a charge
- Private entrance
- Bicycle room free of charge

- Smoking allowed
- Desk/Workplace
- Regular cleaning at extra cost

# Picture gallery















































# Video

Goto Video



#### Infrastructure

U2 1 min. by walk

10 minutes

图 1 minute

□ 15 minutes

5 minutes

With our apartment you benefit from an ideal location in the center of Vienna directly on the Danube promenade with an attractive access to the marina. Directly in the building on the first floor is a supermarket, as well as a bakery and direct access to the train. Directly in front of the building is a bus stop and the stop of the Airport City Bus, which will take you to the airport in 15 minutes.

#### Location