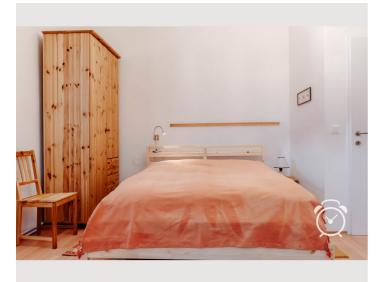

From the anteroom you can reach two separately accessible, spacious and light-flooded rooms. In the bedroom you will find a double bed (160 cm x 200 cm), a single bed (with pull-out lower bed) and a large desk. The living room offers everything to relax after a hard day: TV, Wlan, CD player, sofa and comfortable armchairs.