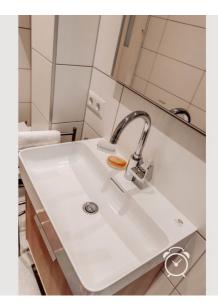

#### **Descripiton of accommodation**

Welcome to our comfortable 62 m2 apartment (second floor) with breathtaking view.

From the living room you can see the old town, the Patscherkofel and to the south to the Stubaital. From the kitchen you have a wonderful panorama with the Serles in the foreground and in the brand new bathroom you can enjoy the North Chain illuminated by the rising sun while taking your morning shower.