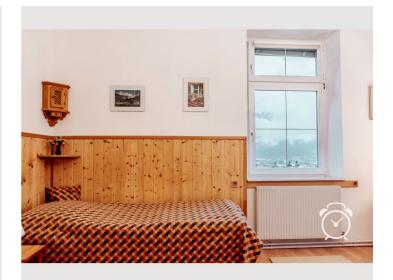

From the anteroom you can reach two separately accessible, spacious and light-flooded rooms. In the bedroom you will find a double bed (160 cm x 200 cm), a single bed (with pull-out lower bed) and a large desk. The living room offers everything to relax after a hard day: TV, Wlan, CD player, sofa and comfortable armchairs.