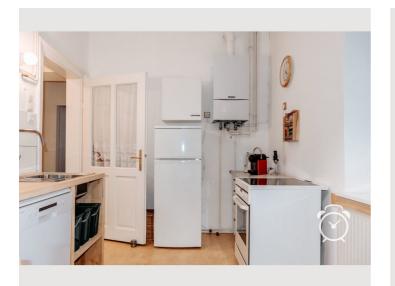

In the kitchen you will find everything you need for cooking and cooking utensils: Dishwasher, washing machine, ceran stove with oven, microwave, Nespresso machine, electric kettle, mixer, electric orange press... Nespresso capsules, tea bags, sugar and salt for first use are also available.