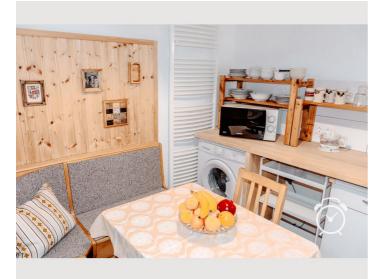

In the kitchen you will find everything you need for cooking and cooking utensils: Dishwasher, washing machine, ceran stove with oven, microwave, Nespresso machine, electric kettle, mixer, electric orange press... Nespresso capsules, tea bags, sugar and salt for first use are also available.