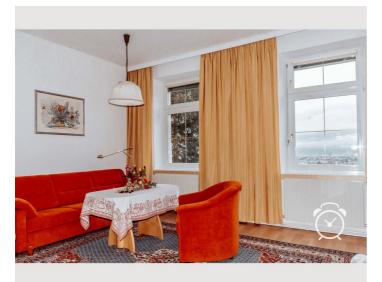

#### **Descripiton of accommodation**

Welcome to our comfortable 62 m2 apartment (second floor) with breathtaking view.

From the living room you can see the old town, the Patscherkofel and to the south to the Stubaital. From the kitchen you have a wonderful panorama with the Serles in the foreground and in the brand new bathroom you can enjoy the North Chain illuminated by the rising sun while taking your morning shower.

From the anteroom you can reach two separately accessible, spacious and light-flooded rooms. In the bedroom you will find a double bed (160 cm x 200 cm), a single bed (with pull-out lower bed) and a large desk. The living room offers everything to relax after a hard day: TV, Wlan, CD player, sofa and comfortable armchairs.