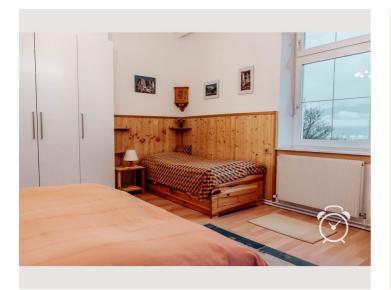

From the anteroom you can reach two separately accessible, spacious and light-flooded rooms. In the bedroom you will find a double bed (160 cm x 200 cm), a single bed (with pull-out lower bed) and a large desk. The living room offers everything to relax after a hard day: TV, Wlan, CD player, sofa and comfortable armchairs.