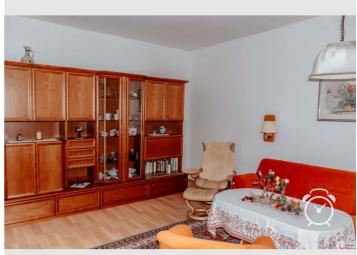

From the anteroom you can reach two separately accessible, spacious and light-flooded rooms. In the bedroom you will find a double bed (160 cm x 200 cm), a single bed (with pull-out lower bed) and a large desk. The living room offers everything to relax after a hard day: TV, Wlan, CD player, sofa and comfortable armchairs.