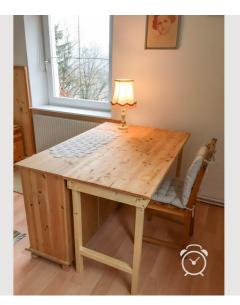

From the anteroom you can reach two separately accessible, spacious and light-flooded rooms. In the bedroom you will find a double bed (160 cm x 200 cm), a single bed (with pull-out lower bed) and a large desk. The living room offers everything to relax after a hard day: TV, Wlan, CD player, sofa and comfortable armchairs.