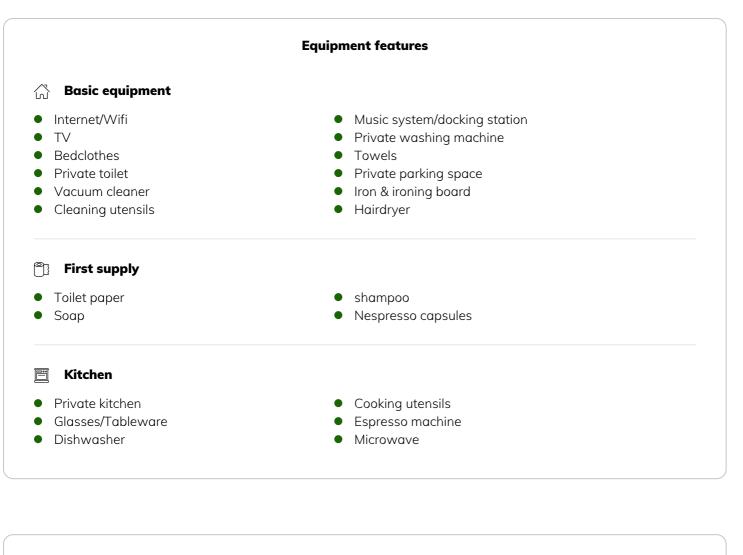

In the kitchen you will find everything you need for cooking and cooking utensils: Dishwasher, washing machine, ceran stove with oven, microwave, Nespresso machine, electric kettle, mixer, electric orange press... Nespresso capsules, tea bags, sugar and salt for first use are also available.

Of course, sufficient bed linen, blankets, towels and tea towels are provided, as well as toilet paper, soap, shower gel and hair shampoo upon arrival.

### Informations

- Suitable for children
- Desk/Workplace
- Pets on request
- Bicycle room free of charge

# • Smoking not allowed

- Private entrance
- Regular cleaning at extra cost