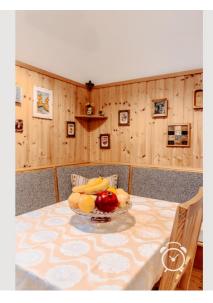

In the kitchen you will find everything you need for cooking and cooking utensils: Dishwasher, washing machine, ceran stove with oven, microwave, Nespresso machine, electric kettle, mixer, electric orange press... Nespresso capsules, tea bags, sugar and salt for first use are also available.