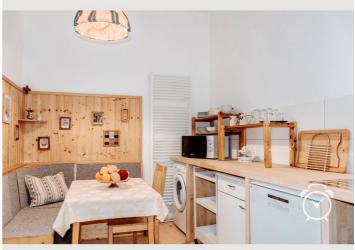

#### **Descripiton of accommodation**

Welcome to our comfortable 62 m2 apartment (second floor) with breathtaking view.

From the living room you can see the old town, the Patscherkofel and to the south to the Stubaital. From the kitchen you have a wonderful panorama with the Serles in the foreground and in the brand new bathroom you can enjoy the North Chain illuminated by the rising sun while taking your morning shower.

From the anteroom you can reach two separately accessible, spacious and light-flooded rooms. In the bedroom you will find a double bed (160 cm x 200 cm), a single bed (with pull-out lower bed) and a large desk. The living room offers everything to relax after a hard day: TV, Wlan, CD player, sofa and comfortable armchairs.

In the kitchen you will find everything you need for cooking and cooking utensils: Dishwasher, washing machine, ceran stove with oven, microwave, Nespresso machine, electric kettle, mixer, electric orange press... Nespresso capsules, tea bags, sugar and salt for first use are also available.