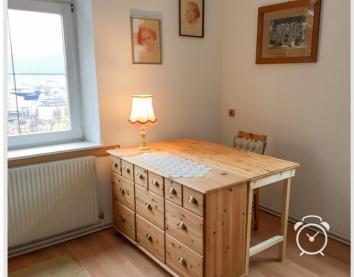

From the anteroom you can reach two separately accessible, spacious and light-flooded rooms. In the bedroom you will find a double bed (160 cm x 200 cm), a single bed (with pull-out lower bed) and a large desk. The living room offers everything to relax after a hard day: TV, Wlan, CD player, sofa and comfortable armchairs.

In the kitchen you will find everything you need for cooking and cooking utensils: Dishwasher, washing machine, ceran stove with oven, microwave, Nespresso machine, electric kettle, mixer, electric orange press... Nespresso capsules, tea bags, sugar and salt for first use are also available.