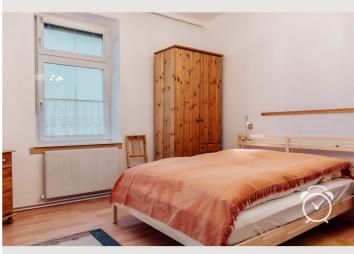

From the anteroom you can reach two separately accessible, spacious and light-flooded rooms. In the bedroom you will find a double bed (160 cm x 200 cm), a single bed (with pull-out lower bed) and a large desk. The living room offers everything to relax after a hard day: TV, Wlan, CD player, sofa and comfortable armchairs.