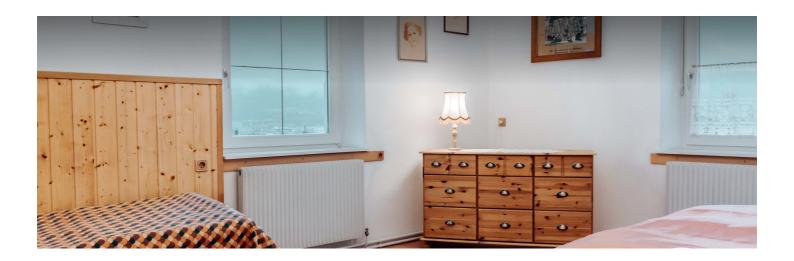

#### **Sleeping options**

From the anteroom you can reach two separately accessible, spacious and light-flooded rooms. In the bedroom you will find a double bed (160 cm x 200 cm), a single bed (with pull-out lower bed) and a large desk. The living room offers everything to relax after a hard day: TV, Wlan, CD player, sofa and comfortable armchairs.