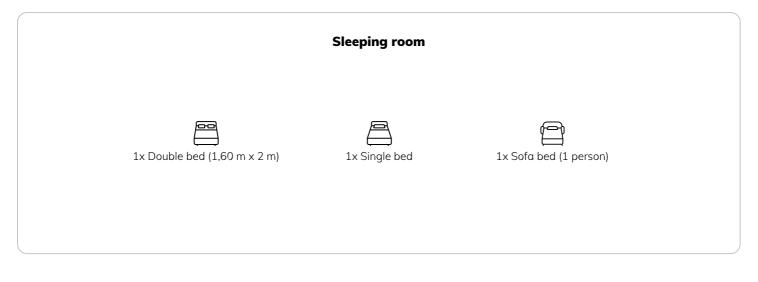

#### **Sleeping options**

From the anteroom you can reach two separately accessible, spacious and light-flooded rooms. In the bedroom you will find a double bed (160 cm x 200 cm), a single bed (with pull-out lower bed) and a large desk. The living room offers everything to relax after a hard day: TV, Wlan, CD player, sofa and comfortable armchairs.