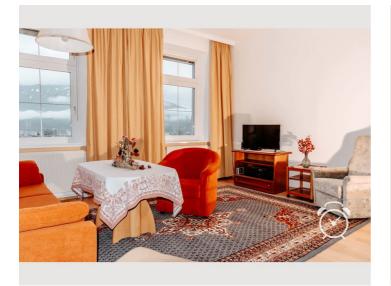

From the anteroom you can reach two separately accessible, spacious and light-flooded rooms. In the bedroom you will find a double bed (160 cm x 200 cm), a single bed (with pull-out lower bed) and a large desk. The living room offers everything to relax after a hard day: TV, Wlan, CD player, sofa and comfortable armchairs.