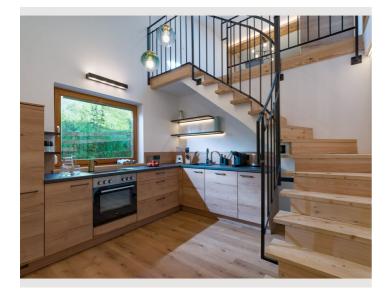

### **Kitchen**

- Private kitchen
- Glasses/Tableware
- Dishwasher

- Cooking utensils
- Coffee machine