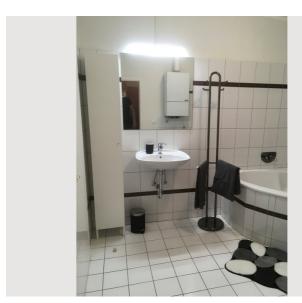

The community garden in the backyard as well as the balcony on the first floor can be used by all persons living in the building. There are deckchairs and a barbecue which are free to use.

The apartment includes Wifi, a fully equipped kitchen (fridge, stove, oven, microwave, coffee machine and plenty of kitchen utensils), a bathroom with toilet, bathtub and a washer-dryer, a living room area with a couch (with sleeping function) and TV, a separate room with a dining table, work desk (with an electrically adjustable standing desk) and ergonomic office chair and a bedroom with a double bed and wardrobe.