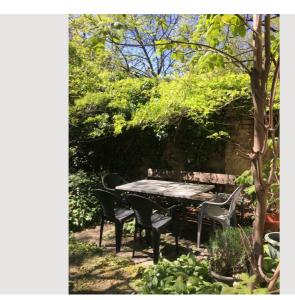

The community garden in the backyard as well as the balcony on the first floor can be used by all persons living in the building. There are deckchairs and a barbecue which are free to use.

The apartment includes Wifi, a fully equipped kitchen (fridge, stove, oven, microwave, coffee machine and plenty of kitchen utensils), a bathroom with toilet, bathtub and a washer-dryer, a living room area with a couch (with sleeping function) and TV, a separate room with a dining table, work desk (with an electrically adjustable standing desk) and ergonomic office chair and a bedroom with a double bed and wardrobe.