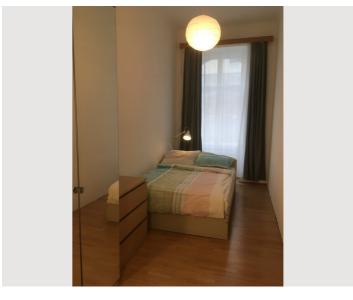

# Sleeping room 1x Double bed (1.40 m x 2 m) Living and sleeping

The community garden in the backyard as well as the balcony on the first floor can be used by all persons living in the building. There are deckchairs and a barbecue which are free to use.

The apartment includes Wifi, a fully equipped kitchen (fridge, stove, oven, microwave, coffee machine and plenty of kitchen utensils), a bathroom with toilet, bathtub and a washer-dryer, a living room area with a couch (with sleeping function) and TV, a separate room with a dining table, work desk (with an electrically adjustable standing desk) and ergonomic office chair and a bedroom with a double bed and wardrobe.