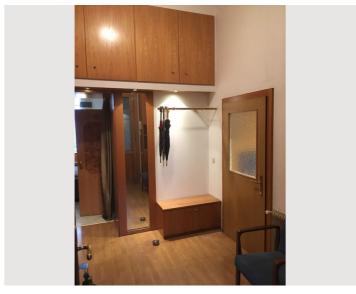

#### **Descripiton of accommodation**

Quiet, spacious (82sqm) 3-room apartment in the 17th district. Good public transport connections (tram station Elterleinplatz with lines 9 and 43), 15 Minutes to Schottentor/Universität.

The community garden in the backyard as well as the balcony on the first floor can be used by all persons living in the building. There are deckchairs and a barbecue which are free to use.

The apartment includes Wifi, a fully equipped kitchen (fridge, stove, oven, microwave, coffee machine and plenty of kitchen utensils), a bathroom with toilet, bathtub and a washer-dryer, a living room area with a couch (with sleeping function) and TV, a separate room with a dining table, work desk (with an electrically adjustable standing desk) and ergonomic office chair and a bedroom with a double bed and wardrobe.