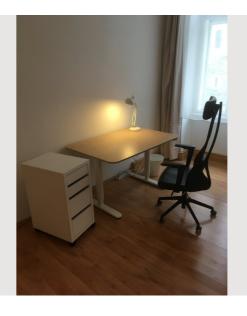

The community garden in the backyard as well as the balcony on the first floor can be used by all persons living in the building. There are deckchairs and a barbecue which are free to use.

The apartment includes Wifi, a fully equipped kitchen (fridge, stove, oven, microwave, coffee machine and plenty of kitchen utensils), a bathroom with toilet, bathtub and a washer-dryer, a living room area with a couch (with sleeping function) and TV, a separate room with a dining table, work desk (with an electrically adjustable standing desk) and ergonomic office chair and a bedroom with a double bed and wardrobe.

#### **Informations**

Filter coffee

Microwave

Smoking not allowed

Glasses/Tableware

Dishwasher

Pets forbidden

Desk/Workplace