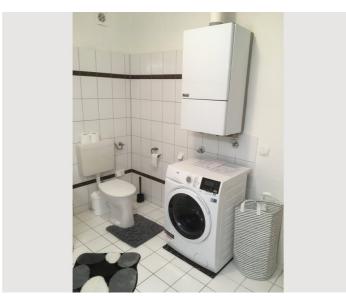

The community garden in the backyard as well as the balcony on the first floor can be used by all persons living in the building. There are deckchairs and a barbecue which are free to use.

The apartment includes Wifi, a fully equipped kitchen (fridge, stove, oven, microwave, coffee machine and plenty of kitchen utensils), a bathroom with toilet, bathtub and a washer-dryer, a living room area with a couch (with sleeping function) and TV, a separate room with a dining table, work desk (with an electrically adjustable standing desk) and ergonomic office chair and a bedroom with a double bed and wardrobe.

#### **Equipment features** 🔐 Basic equipment Garden sharing Internet/Wifi TV • Private washing machine Private dryer Bedclothes Towels Private toilet Vacuum cleaner Iron & ironing board • Cleaning utensils Hairdryer **First supply** Toilet paper Soap **Kitchen** Private kitchen Cooking utensils