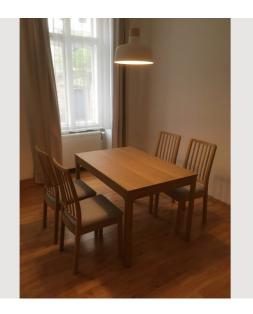

The community garden in the backyard as well as the balcony on the first floor can be used by all persons living in the building. There are deckchairs and a barbecue which are free to use.

The apartment includes Wifi, a fully equipped kitchen (fridge, stove, oven, microwave, coffee machine and plenty of kitchen utensils), a bathroom with toilet, bathtub and a washer-dryer, a living room area with a couch (with sleeping function) and TV, a separate room with a dining table, work desk (with an electrically adjustable standing desk) and ergonomic office chair and a bedroom with a double bed and wardrobe.