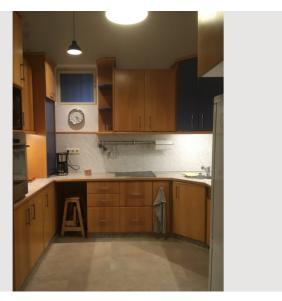

The community garden in the backyard as well as the balcony on the first floor can be used by all persons living in the building. There are deckchairs and a barbecue which are free to use.

The apartment includes Wifi, a fully equipped kitchen (fridge, stove, oven, microwave, coffee machine and plenty of kitchen utensils), a bathroom with toilet, bathtub and a washer-dryer, a living room area with a couch (with sleeping function) and TV, a separate room with a dining table, work desk (with an electrically adjustable standing desk) and ergonomic office chair and a bedroom with a double bed and wardrobe.