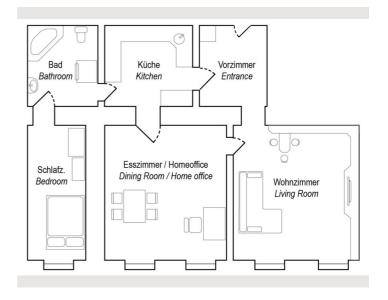

1 private bathroom 1 Separated bedroom 1 Living-Sleepingroom

- Check-in
  09:00 12:00 Clock
- **Check-out**15:00 21:00 Clock

# Sleeping room 1x Double bed (1.40 m x 2 m) Living and sleeping

## 1x Sofa bed (2 persons)

#### **Descripiton of accommodation**

Quiet, spacious (82sqm) 3-room apartment in the 17th district. Good public transport connections (tram station Elterleinplatz with lines 9 and 43), 15 Minutes to Schottentor/Universität.

The community garden in the backyard as well as the balcony on the first floor can be used by all persons living in the building. There are deckchairs and a barbecue which are free to use.

The apartment includes Wifi, a fully equipped kitchen (fridge, stove, oven, microwave, coffee machine and plenty of kitchen utensils), a bathroom with toilet, bathtub and a washer-dryer, a living room area with a couch (with sleeping function) and TV, a separate room with a dining table, work desk (with an electrically adjustable standing desk) and ergonomic office chair and a bedroom with a double bed and wardrobe.