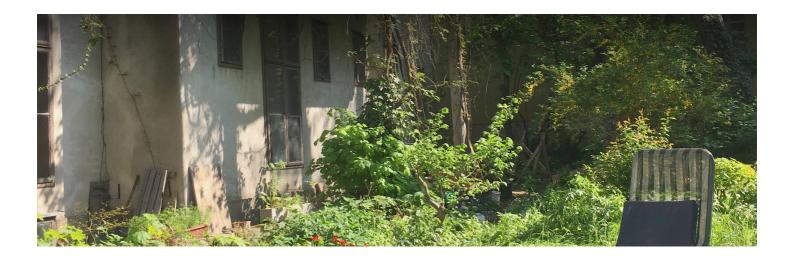

The community garden in the backyard as well as the balcony on the first floor can be used by all persons living in the building. There are deckchairs and a barbecue which are free to use.

The apartment includes Wifi, a fully equipped kitchen (fridge, stove, oven, microwave, coffee machine and plenty of kitchen utensils), a bathroom with toilet, bathtub and a washer-dryer, a living room area with a couch (with sleeping function) and TV, a separate room with a dining table, work desk (with an electrically adjustable standing desk) and ergonomic office chair and a bedroom with a double bed and wardrobe.