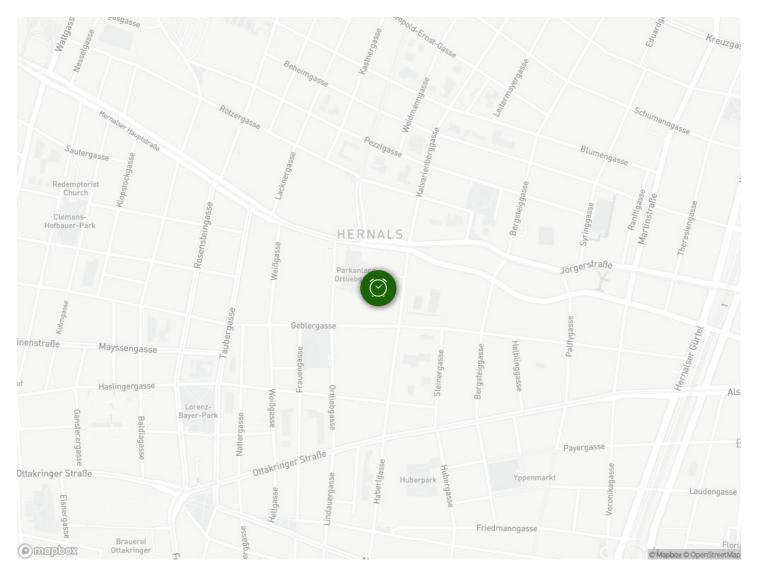

#### Infrastructure

Elterleinplatz, Tram lines 9, 43

**(禁)** 

Hernals Shopping Center, 4 minute walk

3 minute walk to tram station Elterleinplatz (lines 9, 43). 15 Minutes to Schottentor/Universität.

6 Minutes to U6 subway station Alser Strasse.

Shopping center Hernals at Elterleinplatz with super market, pharmacy, etc.

#### Location