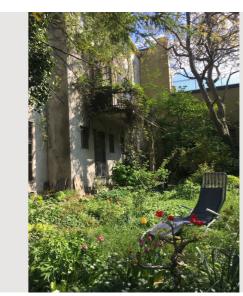

The community garden in the backyard as well as the balcony on the first floor can be used by all persons living in the building. There are deckchairs and a barbecue which are free to use.

The apartment includes Wifi, a fully equipped kitchen (fridge, stove, oven, microwave, coffee machine and plenty of kitchen utensils), a bathroom with toilet, bathtub and a washer-dryer, a living room area with a couch (with sleeping function) and TV, a separate room with a dining table, work desk (with an electrically adjustable standing desk) and ergonomic office chair and a bedroom with a double bed and wardrobe.