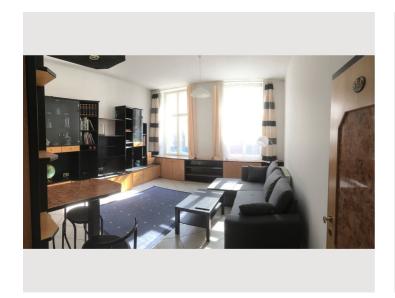

The community garden in the backyard as well as the balcony on the first floor can be used by all persons living in the building. There are deckchairs and a barbecue which are free to use.

The apartment includes Wifi, a fully equipped kitchen (fridge, stove, oven, microwave, coffee machine and plenty of kitchen utensils), a bathroom with toilet, bathtub and a washer-dryer, a living room area with a couch (with sleeping function) and TV, a separate room with a dining table, work desk (with an electrically adjustable standing desk) and ergonomic office chair and a bedroom with a double bed and wardrobe.