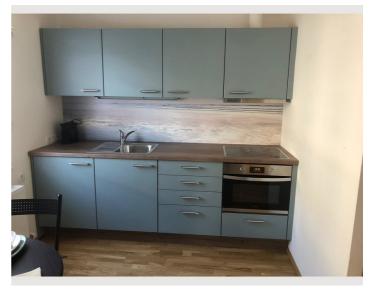

#### **Descripiton of accommodation**

There is an elevator but to the apartment there are still a few steps to do. The toilet is separated from the bathroom, the kitchen has a small table. The living and sleeping room has a nice TV and also a small table which can be use as a working place. (Please note that there is no door to the bathroom - please see the pictures). The kitchen is equipped with a Nespresso machine and all the cooking facilities.

## Picture gallery