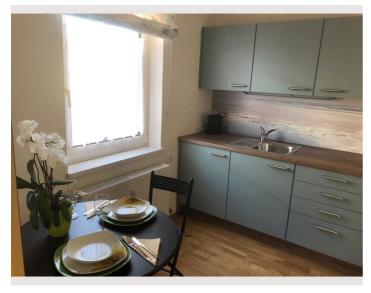

#### **Descripiton of accommodation**

There is an elevator but to the apartment there are still a few steps to do. The toilet is separated from the bathroom, the kitchen has a small table. The living and sleeping room has a nice TV and also a small table which can be use as a working place. (Please note that there is no door to the bathroom - please see the pictures). The kitchen is equipped with a Nespresso machine and all the cooking facilities.

## Picture gallery