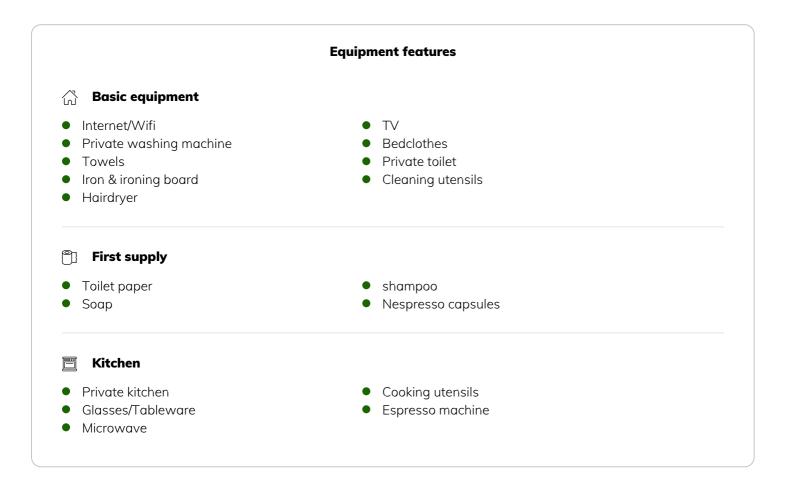

#### **Descripiton of accommodation**

There is an elevator but to the apartment there are still a few steps to do. The toilet is separated from the bathroom, the kitchen has a small table. The living and sleeping room has a nice TV and also a small table which can be use as a working place. (Please note that there is no door to the bathroom - please see the pictures). The kitchen is equipped with a Nespresso machine and all the cooking facilities.

### Informations

- Suitable for construction workers
- Private entrance

- Smoking not allowed
- Pets forbidden