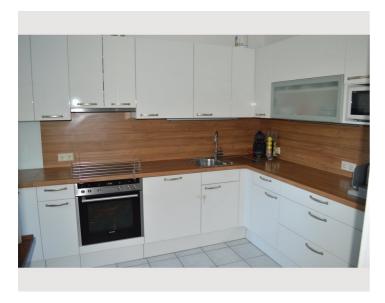

### **Descripiton of accommodation**

You feel at home in our house. The large double and king size beds are great for sleeping, there are two free, covered carport spaces, as well as fast internet, large TV and contactless 24-hour self check-in. The kitchen is fully equipped, including a microwave, Nespresso coffee machine, Dishwasher and a dining area.

## **Picture gallery**