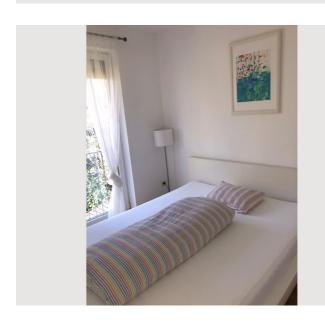

1 private bathroom 3 Separated bedrooms

1. floor

**←** Check-in

16:00 - 00:00 Clock

**○** Check-out

10:00 - 00:00 Clock

| Sleeping options                        |
|-----------------------------------------|
| Bedroom 1                               |
| 1x Double bed (1,80 m x 2 m)            |
|                                         |
| Bedroom 2  1x Double bed (1,60 m x 2 m) |
| Bedroom 3                               |
| 1x Double bed (1,40 m x 2 m)            |
|                                         |
|                                         |

### **Descripiton of accommodation**

You feel at home in our house. The large double and king size beds are great for sleeping, there are two free, covered carport spaces, as well as fast internet, large TV and contactless 24-hour self check-in. The kitchen is fully equipped, including a microwave, Nespresso coffee machine, Dishwasher and a dining area.