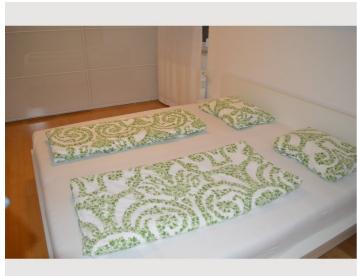

1 private bathroom 3 Separated bedrooms

1. floor

**←** Check-in

16:00 - 00:00 Clock

**○** Check-out

10:00 - 00:00 Clock

| Sleeping options                        |
|-----------------------------------------|
| Bedroom 1                               |
| 1x Double bed (1,80 m x 2 m)            |
|                                         |
| Bedroom 2  1x Double bed (1,60 m x 2 m) |
| Bedroom 3                               |
| 1x Double bed (1,40 m x 2 m)            |
|                                         |
|                                         |

### **Descripiton of accommodation**

You feel at home in our house. The large double and king size beds are great for sleeping, there are two free, covered carport spaces, as well as fast internet, large TV and contactless 24-hour self check-in. The kitchen is fully equipped, including a microwave, Nespresso coffee machine, Dishwasher and a dining area.