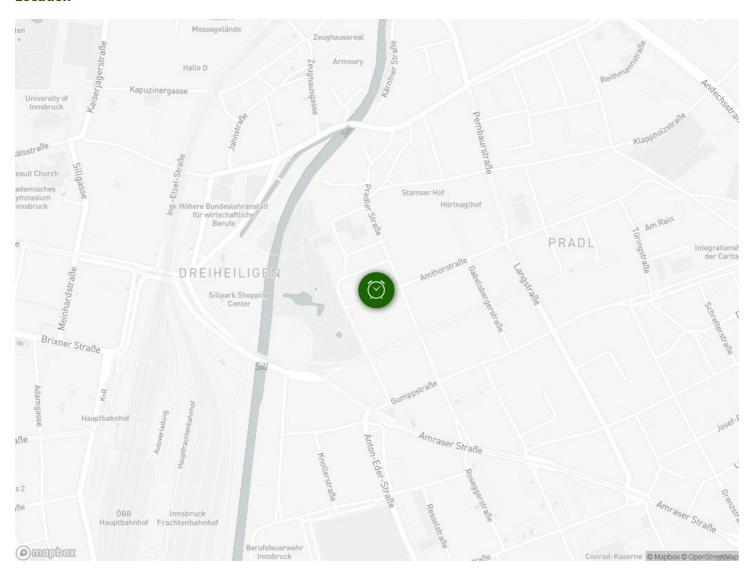

|  |

## **Descripiton of accommodation**

The 100 year old townhouse is ideal for workers. It's very central and quiet. Towels, bed linen, WiFi and fully equipped kitchens are available.

### **Equipment features**

## 

- Balcony
- Internet/Wifi
- Bedclothes
- Toilet at the corridor
- Vacuum cleaner

- Garden sharing
- Community washing machine
- Towels
- Garage
- Cleaning utensils

## First supply

- Toilet paper
- Soap

shampoo

### **Kitchen**

- Shared kitchen
- Glasses/Tableware
- Microwave

- Cooking utensils
- Coffee machine

#### **Informations**

- Suitable for construction workers
- Smoking not allowed
- Pets forbidden

- Not suitable for children
- Short-term parking zone subject to a charge
- Regular cleaning at extra cost

## **Picture gallery**



### Location