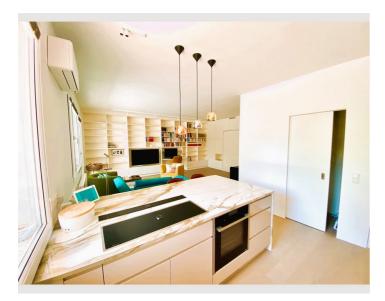

#### **Descripiton of accommodation**

South-facing and brightly located, the apartment offers a wonderful view of the countryside.

Apartment and loggia are equipped with air conditioning, which can also be heated if required.

The glazed loggia invites you to a cozy meal or to relax with a book, on the balcony you can enjoy the sun.

Samsung Smart TV, pivoting

Internet/WiFi available

Dream kitchen with Neff devices (oven, microwave, induction cooker, extractor hood, dishwasher, fridge and extra wine fridge)

Large kitchen island with bar stools

Bathroom with large rain shower, Bluetooth mirror, heated towel rail and underfloor heating

Separate toilet with underfloor heating

The double bed is comfortable and integrated into the wall unit (simply folds out and, if you need to tidy it up quickly, folds it up again)