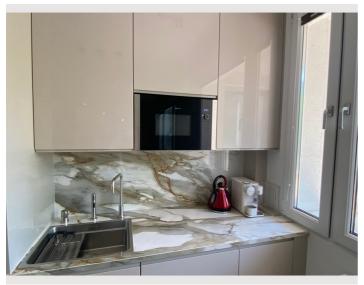

The glazed loggia invites you to a cozy meal or to relax with a book, on the balcony you can enjoy the sun.

Samsung Smart TV, pivoting

Internet/WiFi available

Dream kitchen with Neff devices (oven, microwave, induction cooker, extractor hood, dishwasher, fridge and extra wine fridge)