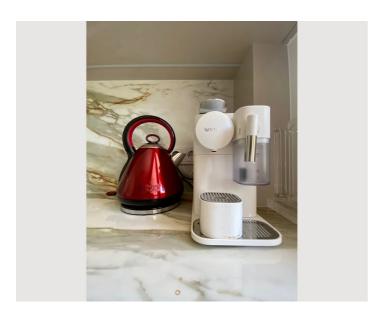

The glazed loggia invites you to a cozy meal or to relax with a book, on the balcony you can enjoy the sun.

Samsung Smart TV, pivoting

Internet/WiFi available

Dream kitchen with Neff devices (oven, microwave, induction cooker, extractor hood, dishwasher, fridge and extra wine fridge)

## First supply

- Toilet paper
- Soap
- Fridge filling on request

- shampoo
- Nespresso capsules

#### **Kitchen**

- Private kitchen
- Glasses/Tableware
- Dishwasher
- Steam cooker

- Cooking utensils
- Espresso machine
- Microwave