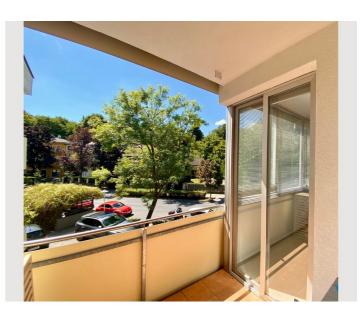

#### **Descripiton of accommodation**

South-facing and brightly located, the apartment offers a wonderful view of the countryside.

Apartment and loggia are equipped with air conditioning, which can also be heated if required.

The glazed loggia invites you to a cozy meal or to relax with a book, on the balcony you can enjoy the sun.

Samsung Smart TV, pivoting

Internet/WiFi available

Dream kitchen with Neff devices (oven, microwave, induction cooker, extractor hood, dishwasher, fridge and extra wine fridge)