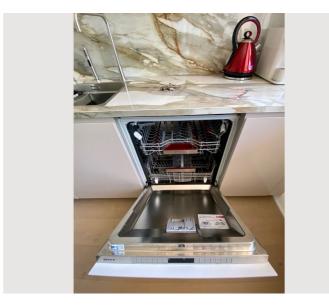

The glazed loggia invites you to a cozy meal or to relax with a book, on the balcony you can enjoy the sun.

Samsung Smart TV, pivoting

Internet/WiFi available

Dream kitchen with Neff devices (oven, microwave, induction cooker, extractor hood, dishwasher, fridge and extra wine fridge)