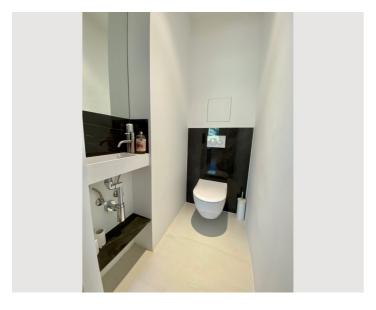

Large kitchen island with bar stools

Bathroom with large rain shower, Bluetooth mirror, heated towel rail and underfloor heating

Separate toilet with underfloor heating

The double bed is comfortable and integrated into the wall unit (simply folds out and, if you need to tidy it up quickly, folds it up again)