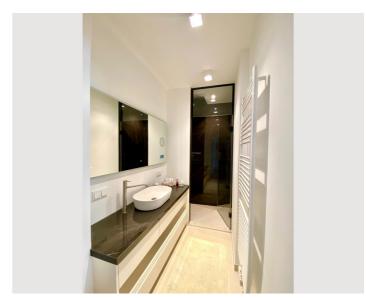

Large kitchen island with bar stools

Bathroom with large rain shower, Bluetooth mirror, heated towel rail and underfloor heating

Separate toilet with underfloor heating

The double bed is comfortable and integrated into the wall unit (simply folds out and, if you need to tidy it up quickly, folds it up again)