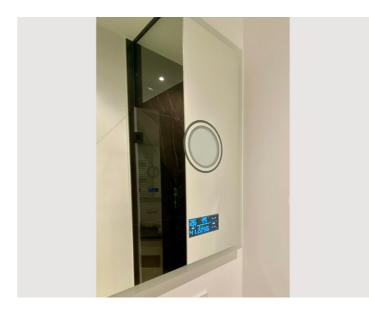

Large kitchen island with bar stools

Bathroom with large rain shower, Bluetooth mirror, heated towel rail and underfloor heating

Separate toilet with underfloor heating

The double bed is comfortable and integrated into the wall unit (simply folds out and, if you need to tidy it up quickly, folds it up again)