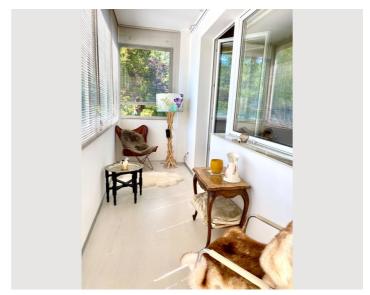

The glazed loggia invites you to a cozy meal or to relax with a book, on the balcony you can enjoy the sun.

Samsung Smart TV, pivoting

Internet/WiFi available

Dream kitchen with Neff devices (oven, microwave, induction cooker, extractor hood, dishwasher, fridge and extra wine fridge)

# **Basic equipment**

- Balcony
- Garden sharing
- T\/
- Community dryer
- Towels
- Private parking space
- Vacuum cleaner
- Hairdryer

- Loggia
- Internet/Wifi
- Community washing machine
- Bedclothes
- Private toilet
- Aircondition
- Cleaning utensils