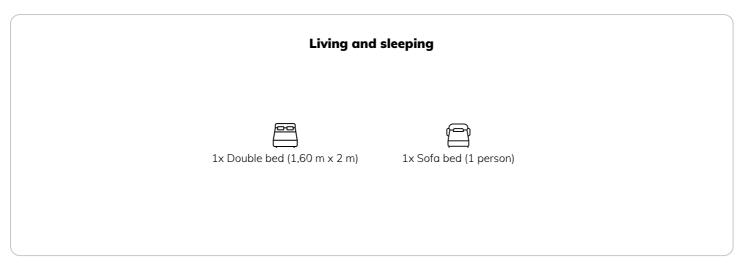

## **Sleeping options**

Large kitchen island with bar stools

Bathroom with large rain shower, Bluetooth mirror, heated towel rail and underfloor heating

Separate toilet with underfloor heating

The double bed is comfortable and integrated into the wall unit (simply folds out and, if you need to tidy it up quickly, folds it up again)