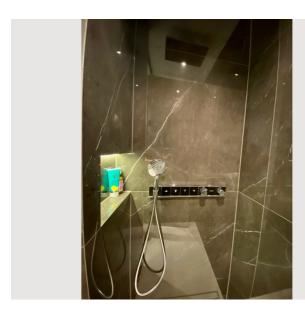

Large kitchen island with bar stools

Bathroom with large rain shower, Bluetooth mirror, heated towel rail and underfloor heating

Separate toilet with underfloor heating

The double bed is comfortable and integrated into the wall unit (simply folds out and, if you need to tidy it up quickly, folds it up again)