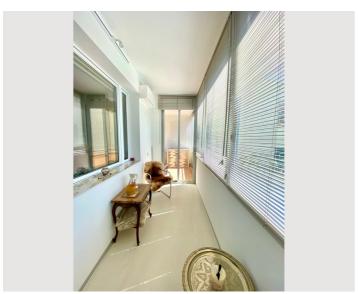

#### **Descripiton of accommodation**

South-facing and brightly located, the apartment offers a wonderful view of the countryside.

Apartment and loggia are equipped with air conditioning, which can also be heated if required.

The glazed loggia invites you to a cozy meal or to relax with a book, on the balcony you can enjoy the sun.

Samsung Smart TV, pivoting

Internet/WiFi available

Dream kitchen with Neff devices (oven, microwave, induction cooker, extractor hood, dishwasher, fridge and extra wine fridge)