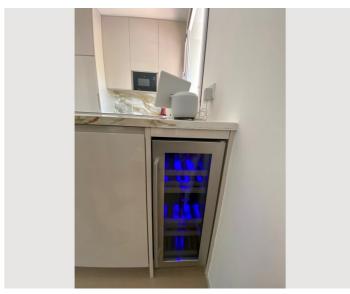

The glazed loggia invites you to a cozy meal or to relax with a book, on the balcony you can enjoy the sun.

Samsung Smart TV, pivoting

Internet/WiFi available

Dream kitchen with Neff devices (oven, microwave, induction cooker, extractor hood, dishwasher, fridge and extra wine fridge)