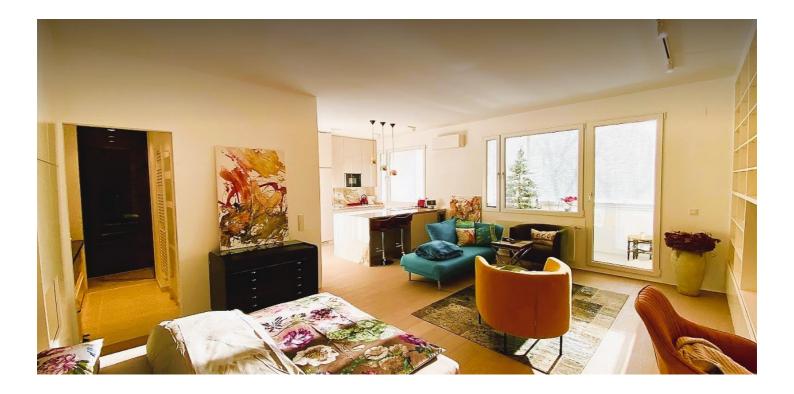

#### **Descripiton of accommodation**

South-facing and brightly located, the apartment offers a wonderful view of the countryside.

Apartment and loggia are equipped with air conditioning, which can also be heated if required.

The glazed loggia invites you to a cozy meal or to relax with a book, on the balcony you can enjoy the sun.

Samsung Smart TV, pivoting

Internet/WiFi available

Dream kitchen with Neff devices (oven, microwave, induction cooker, extractor hood, dishwasher, fridge and extra wine fridge)

Large kitchen island with bar stools

Bathroom with large rain shower, Bluetooth mirror, heated towel rail and underfloor heating

Separate toilet with underfloor heating

The double bed is comfortable and integrated into the wall unit (simply folds out and, if you need to tidy it up quickly, folds it up again)

wardrobe room

Plenty of storage space, cupboards and bookshelves