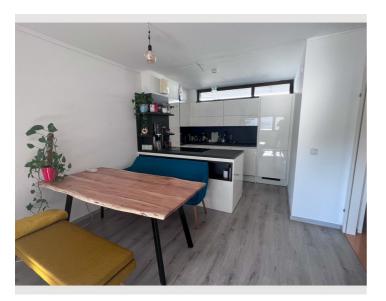

## **Quiet apartment with balcony**

Object number: QKSQ1

View and rent online

Quiet apartment with balcony. The larger bedroom has a double bed, the smaller room can be used either as a working space and/or bedroom. The kitchen-/iving room is equipped with everything you need and invites for cooking.