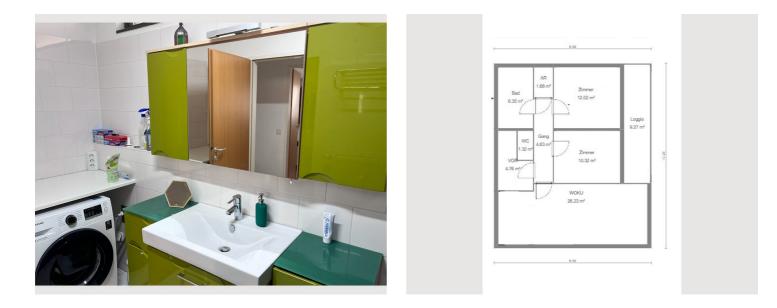

|      | <b>Living space</b><br>65m²                                                | Ĩ             | <b>3. floor</b><br>Elevator available   |
|------|----------------------------------------------------------------------------|---------------|-----------------------------------------|
| ୡୄୖୡ | <b>Maximum occupancy</b><br>3 Persons                                      | <del>ال</del> | <b>Check-in</b><br>14:00 - 22:00 Clock  |
|      | <b>Complete accommodation</b> ⑦<br>1 private bathroom 2 Separated bedrooms | Ð             | <b>Check-out</b><br>08:00 - 12:00 Clock |

## **Sleeping options**