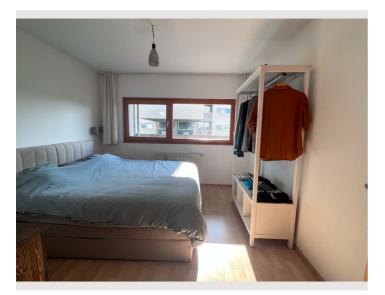

## **Quiet apartment with balcony**

Object number: QKSQ1

View and rent online

Quiet apartment with balcony. The larger bedroom has a double bed, the smaller room can be used either as a working space and/or bedroom. The kitchen-/iving room is equipped with everything you need and invites for cooking.

|      | <b>Living space</b><br>65m²                                                | Ĩ             | <b>3. floor</b><br>Elevator available   |
|------|----------------------------------------------------------------------------|---------------|-----------------------------------------|
| ୡୄୖୡ | <b>Maximum occupancy</b><br>3 Persons                                      | <del>ال</del> | <b>Check-in</b><br>14:00 - 22:00 Clock  |
|      | <b>Complete accommodation</b> ⑦<br>1 private bathroom 2 Separated bedrooms | Ð             | <b>Check-out</b><br>08:00 - 12:00 Clock |