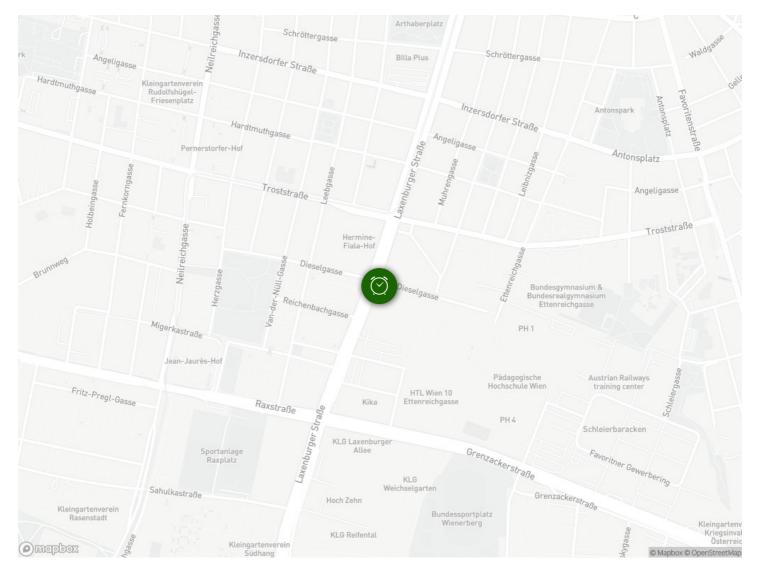

## **Descripiton of accommodation**

Modernly equipped apartment on time in a residential block built in 2000. Bright rooms, friendly colors, top equipment for both businessmen and families. Quiet location, avenues and parks nearby. A nice walk of 15-20 minutes will take you from the apartment to the Wienerberg. A parking spot for a car is not included but there are enough possibilities to park the car nearby for a daily/weekly fee. E-charging station directly in front of the door. Within a few minutes walk you are in a shopping pedestrian street with many stores, cafes, restaurant and small bistros (Reumannplatz). The stations for buses & streetcars are 2min or Ubahn is 8 minutes away from the apartment. Vienna main station (Hauptbahnhof) and Schloss Belevedere is 15min away by public transport. A pharmacy is right outside and doctors and hospitals can be reached in a very short time.

- Smoking not allowed
- Desk/Workplace
- Pets forbidden

- Short-term parking zone subject to a charge
- Private entrance
- Bicycle room free of charge

**Picture gallery** 

| Infrastructure                                                                                       |          |  |  |
|------------------------------------------------------------------------------------------------------|----------|--|--|
| 🚍 2 min                                                                                              | 🏣 30 min |  |  |
| 留 2 min                                                                                              |          |  |  |
| <u>3</u> 15 min                                                                                      |          |  |  |
|                                                                                                      |          |  |  |
| Supermarket Hofer (2min), Spar (3min<br>public transport: bus (2min), cable car<br>pharmacy: (2 min) |          |  |  |

## Location