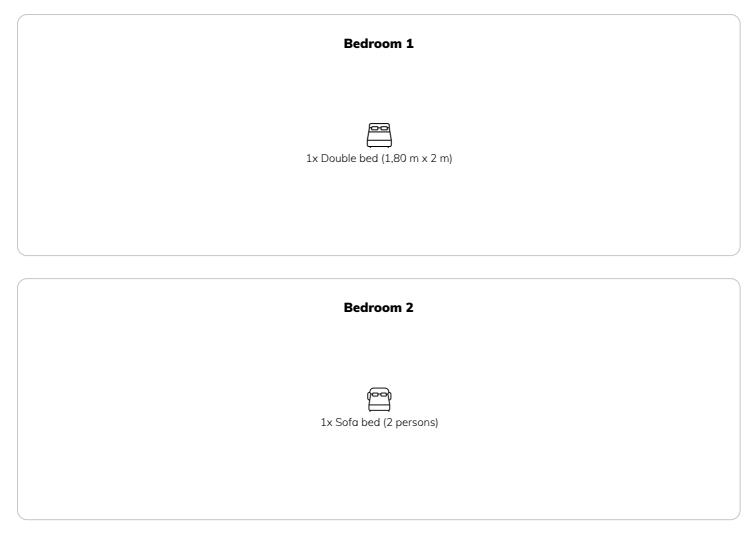

## **Quiet apartment with balcony**

Object number: QKSQ1

View and rent online

Quiet apartment with balcony. The larger bedroom has a double bed, the smaller room can be used either as a working space and/or bedroom. The kitchen-/iving room is equipped with everything you need and invites for cooking.

|      | <b>Living space</b><br>65m²                                                | Ĩ             | <b>3. floor</b><br>Elevator available   |
|------|----------------------------------------------------------------------------|---------------|-----------------------------------------|
| ୡୄୖୡ | <b>Maximum occupancy</b><br>3 Persons                                      | <del>ال</del> | <b>Check-in</b><br>14:00 - 22:00 Clock  |
|      | <b>Complete accommodation</b> ⑦<br>1 private bathroom 2 Separated bedrooms | Ð             | <b>Check-out</b><br>08:00 - 12:00 Clock |

## **Sleeping options**