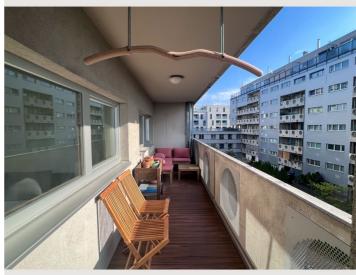

## **Quiet apartment with balcony**

Object number: QKSQ1

View and rent online

Quiet apartment with balcony. The larger bedroom has a double bed, the smaller room can be used either as a working space and/or bedroom. The kitchen-/iving room is equipped with everything you need and invites for cooking.

|      | <b>Living space</b><br>65m²                                                | Ĩ             | <b>3. floor</b><br>Elevator available   |
|------|----------------------------------------------------------------------------|---------------|-----------------------------------------|
| ୡୄୖୡ | <b>Maximum occupancy</b><br>3 Persons                                      | <del>ال</del> | <b>Check-in</b><br>14:00 - 22:00 Clock  |
|      | <b>Complete accommodation</b> ⑦<br>1 private bathroom 2 Separated bedrooms | Ð             | <b>Check-out</b><br>08:00 - 12:00 Clock |

## **Descripiton of accommodation**

Modernly equipped apartment on time in a residential block built in 2000. Bright rooms, friendly colors, top equipment for both businessmen and families. Quiet location, avenues and parks nearby. A nice walk of 15-20 minutes will take you from the apartment to the Wienerberg. A parking spot for a car is not included but there are enough possibilities to park the car nearby for a daily/weekly fee. E-charging station directly in front of the door. Within a few minutes walk you are in a shopping pedestrian street with many stores, cafes, restaurant and small bistros (Reumannplatz). The stations for buses & streetcars are 2min or Ubahn is 8 minutes away from the apartment. Vienna main station (Hauptbahnhof) and Schloss Belevedere is 15min away by public transport. A pharmacy is right outside and doctors and hospitals can be reached in a very short time.