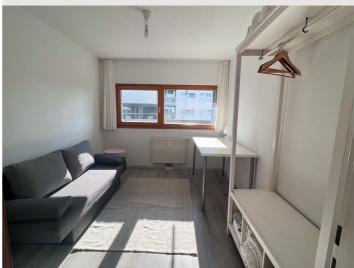

## **Quiet apartment with balcony**

Object number: QKSQ1

View and rent online

Quiet apartment with balcony. The larger bedroom has a double bed, the smaller room can be used either as a working space and/or bedroom. The kitchen-/iving room is equipped with everything you need and invites for cooking.

|      | <b>Living space</b><br>65m²                                                | Ĩ             | <b>3. floor</b><br>Elevator available   |
|------|----------------------------------------------------------------------------|---------------|-----------------------------------------|
| ୡୄୖୡ | <b>Maximum occupancy</b><br>3 Persons                                      | <del>ال</del> | <b>Check-in</b><br>14:00 - 22:00 Clock  |
|      | <b>Complete accommodation</b> ⑦<br>1 private bathroom 2 Separated bedrooms | Ð             | <b>Check-out</b><br>08:00 - 12:00 Clock |