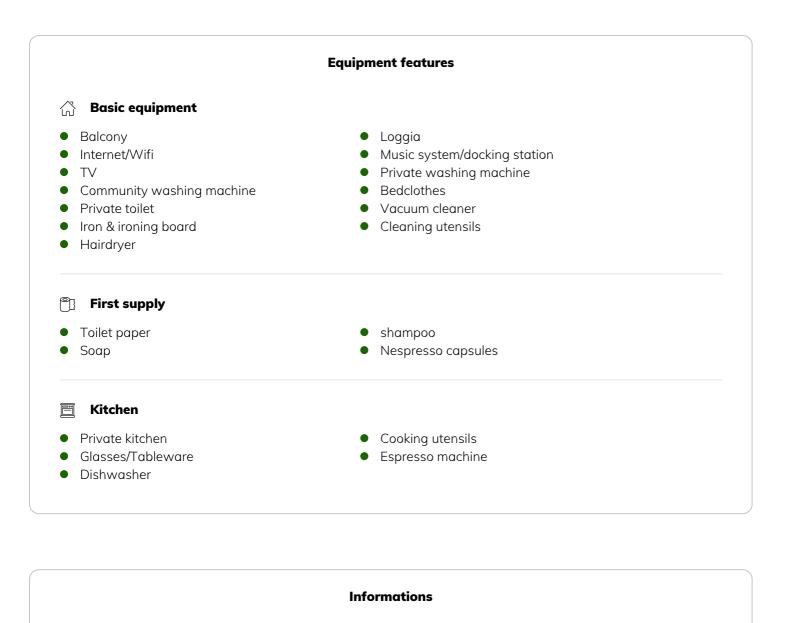

- Smoking not allowed
- Desk/Workplace
- Pets forbidden

- Short-term parking zone subject to a charge
- Private entrance
- Bicycle room free of charge

**Picture gallery** 

| Infrastructure                                                                                       |          |  |  |
|------------------------------------------------------------------------------------------------------|----------|--|--|
| 🚍 2 min                                                                                              | 🏣 30 min |  |  |
| 留 2 min                                                                                              |          |  |  |
| <u>3</u> 15 min                                                                                      |          |  |  |
|                                                                                                      |          |  |  |
| Supermarket Hofer (2min), Spar (3min<br>public transport: bus (2min), cable car<br>pharmacy: (2 min) |          |  |  |