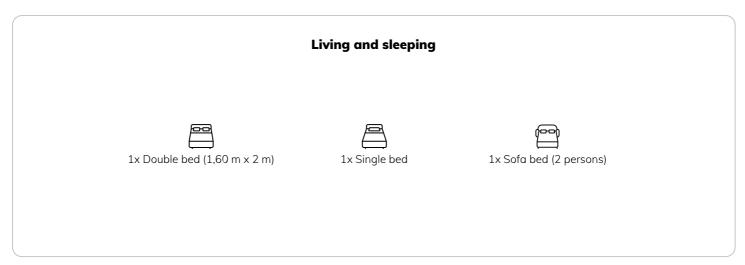

STUDIO APARTMENT, 9500 VILLACH

# **Loft Villach**

Object number: JOZO2

View and rent online

A pleasant, youthful apartment directly on the shore of Lake Ossiach with its own beach? If this is how you imagine your vacation, then we have the perfect place for you!

Period23/07/ - 23/08/2025Number of persons2Total incl. VAT.€ 1.372,26Security deposit€ 1.000,00

- Living space
  - 37m²
- $\widehat{\beta}$  Maximum occupancy
  - 4 Persons
- Complete accommodation ②

1 private bathroom 1 Living-Sleepingroom

**⋒** Ground floor

Elevator available

**←** Check-in

14:20 - 23:20 Clock

**○** Check-out

14:20 - 23:20 Clock

#### **Sleeping options**



### **Descripiton of accommodation**

Unique furniture, decoration and small details make those 43 square metre apartments homey. Ideal for couples, families up to 10 people- even pets! With the cozy balcony overlooking the lake and the Ossiach Abbey, it can be the place to have a sunny breakfast and long summer conversations.

The beach is especially quiet and spacious, and for your full comfort you will be provided sunbeds! The kids can play in the sandbox.

We look forward to having you!

Domi&Levi

# **Equipment & Features**

# **Basic equipment**

- Garden
- TV
- Community dryer
- Towels
- On the road without time limit without any cost Vacuum cleaner
- Cleaning utensils

- Internet/Wifi
- Community washing machine
- Bedclothes
- Private toilet
- Hairdryer

# **∭** Pool

Swimming po