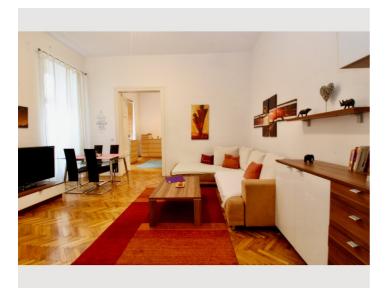

### **Descripiton of accommodation**

Super centrally located 65 m² old building apartment. There is 1 large living room with huge sofa bed, 1 large bedroom with double bed, kitchen, anteroom, separate toilet and bathroom with large corner bathtub and extra shower. The apartment is very quiet, as all windows facing to the courtyard. Space for 4-5 people.