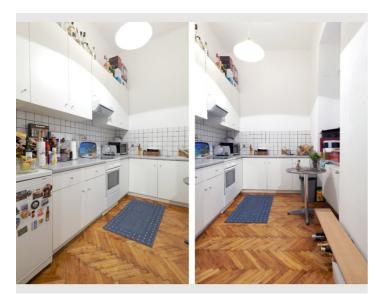

### **Descripiton of accommodation**

Super centrally located 65 m² old building apartment. There is 1 large living room with huge sofa bed, 1 large bedroom with double bed, kitchen, anteroom, separate toilet and bathroom with large corner bathtub and extra shower. The apartment is very quiet, as all windows facing to the courtyard. Space for 4-5 people.