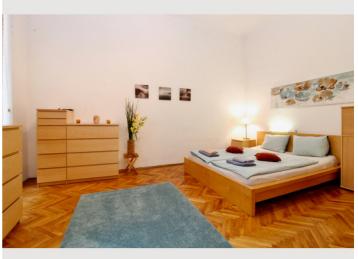

### **Descripiton of accommodation**

Super centrally located 65 m² old building apartment. There is 1 large living room with huge sofa bed, 1 large bedroom with double bed, kitchen, anteroom, separate toilet and bathroom with large corner bathtub and extra shower. The apartment is very quiet, as all windows facing to the courtyard. Space for 4-5 people.