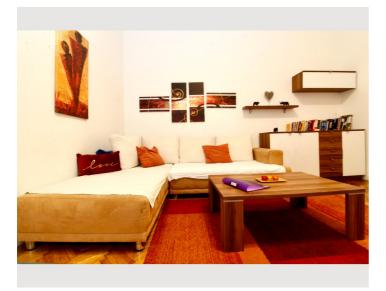

### Living and sleeping

1x Sofa bed (2 persons)

### **Descripiton of accommodation**

Super centrally located 65 m² old building apartment. There is 1 large living room with huge sofa bed, 1 large bedroom with double bed, kitchen, anteroom, separate toilet and bathroom with large corner bathtub and extra shower. The apartment is very quiet, as all windows facing to the courtyard. Space for 4-5 people.