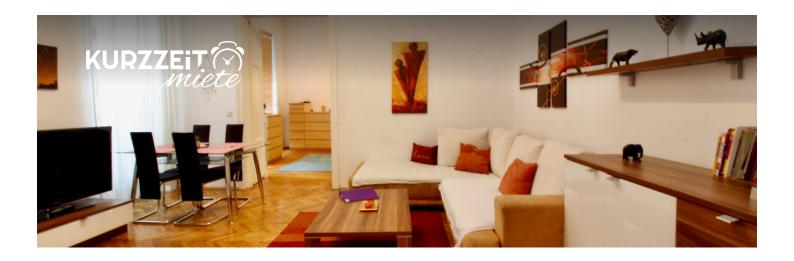

# **TOP** centrally located apartment.

Object number: MARA11

**VIEW AND RENT ONLINE** 

Best location! Metro and free city bikes right outside the door. The center is 100 m as the crow flies! 15 min walk to Stephansplatz! The apartment is 65 m2 and has the typical "Gründerzeit" high ceilings.

### **Descripiton of accommodation**

Super centrally located 65 m² old building apartment. There is 1 large living room with huge sofa bed, 1 large bedroom with double bed, kitchen, anteroom, separate toilet and bathroom with large corner bathtub and extra shower. The apartment is very quiet, as all windows facing to the courtyard. Space for 4-5 people.