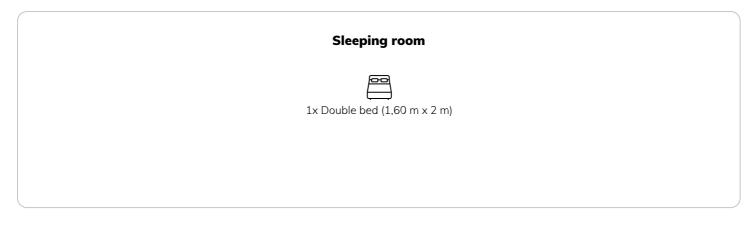

#### **Sleeping options**

### **Descripiton of accommodation**

Super centrally located 65 m² old building apartment. There is 1 large living room with huge sofa bed, 1 large bedroom with double bed, kitchen, anteroom, separate toilet and bathroom with large corner bathtub and extra shower. The apartment is very quiet, as all windows facing to the courtyard. Space for 4-5 people.