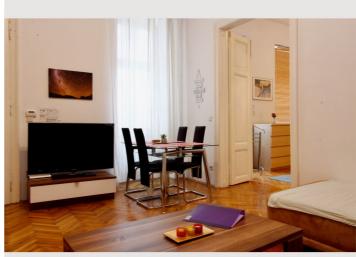

### **Descripiton of accommodation**

Super centrally located 65 m² old building apartment. There is 1 large living room with huge sofa bed, 1 large bedroom with double bed, kitchen, anteroom, separate toilet and bathroom with large corner bathtub and extra shower. The apartment is very quiet, as all windows facing to the courtyard. Space for 4-5 people.