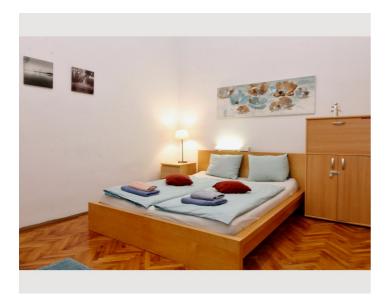

### **Descripiton of accommodation**

Super centrally located 65 m² old building apartment. There is 1 large living room with huge sofa bed, 1 large bedroom with double bed, kitchen, anteroom, separate toilet and bathroom with large corner bathtub and extra shower. The apartment is very quiet, as all windows facing to the courtyard. Space for 4-5 people.