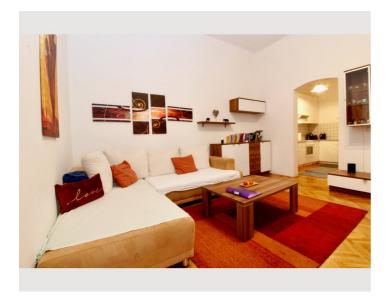

### **Descripiton of accommodation**

Super centrally located 65 m² old building apartment. There is 1 large living room with huge sofa bed, 1 large bedroom with double bed, kitchen, anteroom, separate toilet and bathroom with large corner bathtub and extra shower. The apartment is very quiet, as all windows facing to the courtyard. Space for 4-5 people.