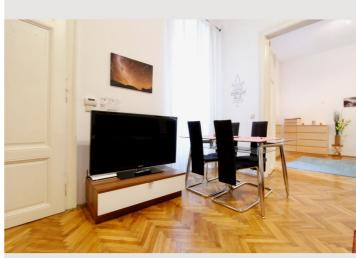

### **Descripiton of accommodation**

Super centrally located 65 m² old building apartment. There is 1 large living room with huge sofa bed, 1 large bedroom with double bed, kitchen, anteroom, separate toilet and bathroom with large corner bathtub and extra shower. The apartment is very quiet, as all windows facing to the courtyard. Space for 4-5 people.