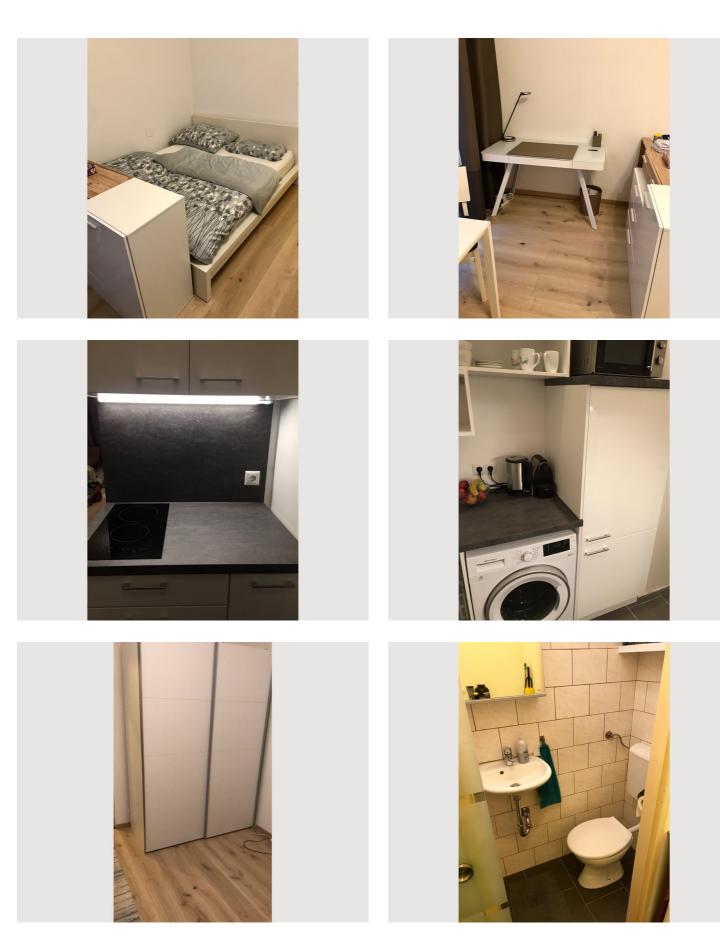

It has one bed and one couch and the kitchen is completely renovated. There is also fiber glass, fast WIFI ! You can also use the washing mashine and dryer, which is combined in one machine.

## **Picture gallery**

| Infrastructure                                                    |                                                           |                                                                         |  |  |
|-------------------------------------------------------------------|-----------------------------------------------------------|-------------------------------------------------------------------------|--|--|
| <u> </u> Train station Praterstern                                | )<br>T                                                    | Right around the corner                                                 |  |  |
| <ul><li>1 min walk</li><li>Just 3-4 stations with metro</li></ul> | (jii)                                                     | every 30 min there is a direct train from<br>Praterstern to the airport |  |  |
|                                                                   | t around the c<br>se products a<br>tro.<br>for congresses | s and is just 2 stations with the metro.                                |  |  |