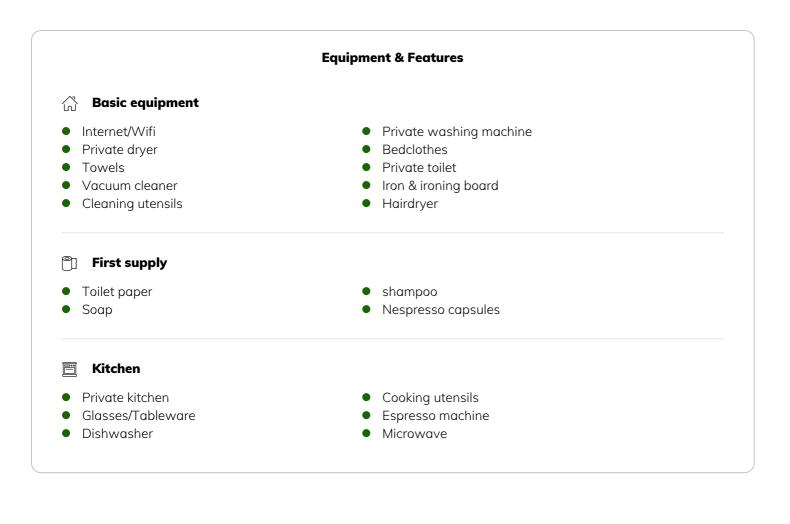

## Informations

- Smoking not allowed
- Desk/Workplace

- Short-term parking zone subject to a charge
- Pets forbidden