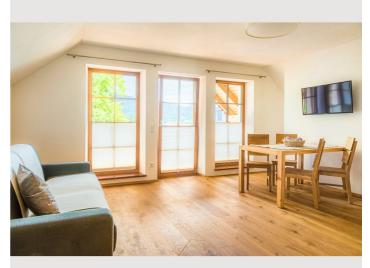

#### **Descripiton of accommodation**

The two-apartment is approx.55 square meters. A small anterroom with cloakroom, bathroom with toilet-shower-washstand,

bedroom mit double bed in pine,kitchen-living room with sofa bed and spacious balcony with a view of the surrounding mountains.

#### **Picture gallery**

| Infrastructure                                                                                                                                                  |                                                                                                                     |  |  |
|-----------------------------------------------------------------------------------------------------------------------------------------------------------------|---------------------------------------------------------------------------------------------------------------------|--|--|
| 😭 🛛 walking distance 5 min. Linie 170                                                                                                                           |                                                                                                                     |  |  |
| by public transport within 25 minutes                                                                                                                           | 🄄 by car 10 minutes                                                                                                 |  |  |
| B Hallein by public transport within 15 minutes                                                                                                                 |                                                                                                                     |  |  |
| Within a radius of about 1 km there are 2 general prac<br>and much more<br>In about 30 minutes by car you can get to the Salzburg<br>as.Bad Dürnberg salt mine. | titioner,a dentist,physiotherapist,pharmacy,supermarktets<br>I lakes,ski areas and many excursion destinations such |  |  |