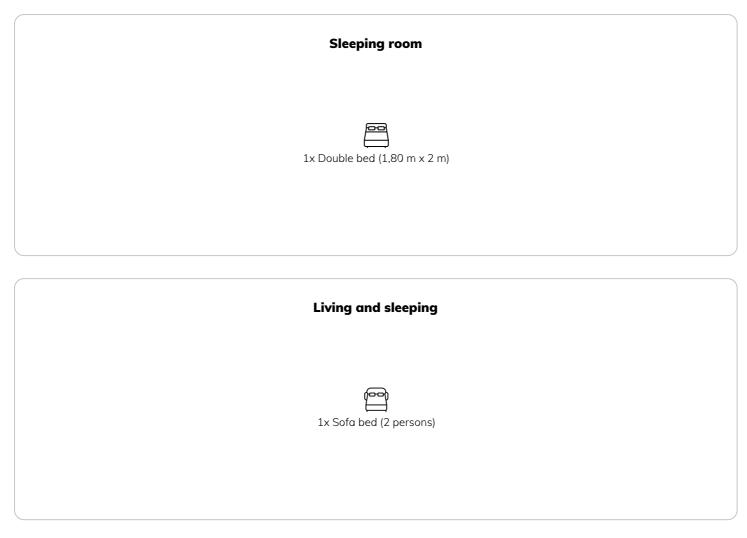

#### **Sleeping options**

#### **Descripiton of accommodation**

The two-apartment is approx.55 square meters. A small anterroom with cloakroom, bathroom with toilet-shower-washstand,

bedroom mit double bed in pine,kitchen-living room with sofa bed and spacious balcony with a view of the surrounding mountains.