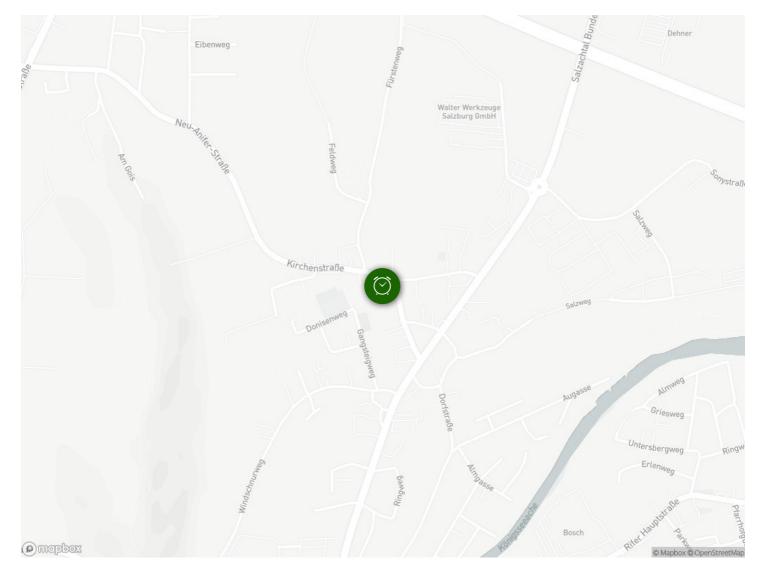

#### **Picture gallery**

| Infrastructure                                                                                                                                                  |                                                                                                                     |  |  |
|-----------------------------------------------------------------------------------------------------------------------------------------------------------------|---------------------------------------------------------------------------------------------------------------------|--|--|
| 😭 🛛 walking distance 5 min. Linie 170                                                                                                                           |                                                                                                                     |  |  |
| by public transport within 25 minutes                                                                                                                           | 🄄 by car 10 minutes                                                                                                 |  |  |
| B Hallein by public transport within 15 minutes                                                                                                                 |                                                                                                                     |  |  |
| Within a radius of about 1 km there are 2 general prac<br>and much more<br>In about 30 minutes by car you can get to the Salzburg<br>as.Bad Dürnberg salt mine. | titioner,a dentist,physiotherapist,pharmacy,supermarktets<br>I lakes,ski areas and many excursion destinations such |  |  |

### Location