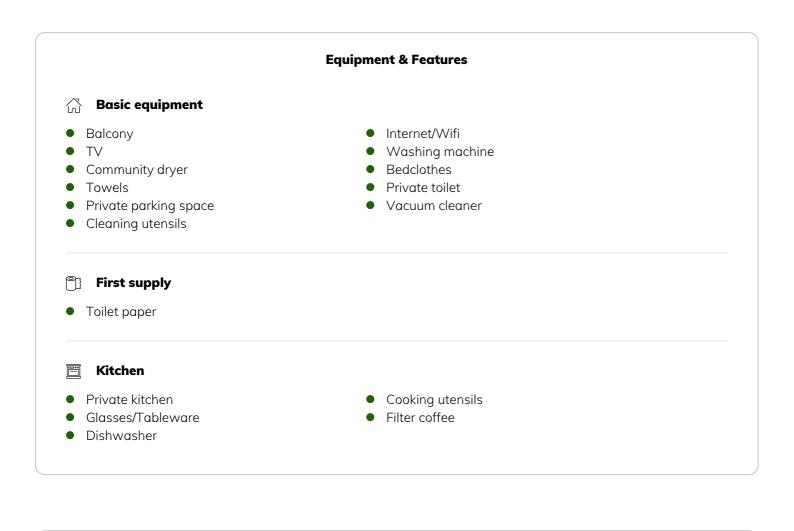

#### Informations

- Suitable for children
- Private entrance
- Regular cleaning at extra cost
- Smoking not allowed
- Pets forbidden
- Bicycle room free of charge