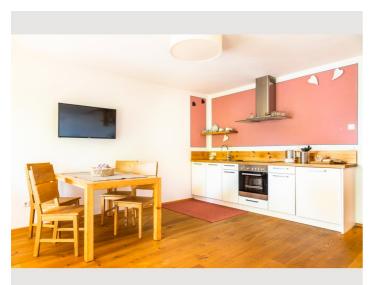

#### **Descripiton of accommodation**

The two-apartment is approx.55 square meters. A small anterroom with cloakroom, bathroom with toilet-shower-washstand,

bedroom mit double bed in pine,kitchen-living room with sofa bed and spacious balcony with a view of the surrounding mountains.

#### **Picture gallery**

| Infrastructure                                                                                                                                                  |                                                                                                                     |  |  |
|-----------------------------------------------------------------------------------------------------------------------------------------------------------------|---------------------------------------------------------------------------------------------------------------------|--|--|
| 😭 🛛 walking distance 5 min. Linie 170                                                                                                                           |                                                                                                                     |  |  |
| by public transport within 25 minutes                                                                                                                           | 🄄 by car 10 minutes                                                                                                 |  |  |
| B Hallein by public transport within 15 minutes                                                                                                                 |                                                                                                                     |  |  |
| Within a radius of about 1 km there are 2 general prac<br>and much more<br>In about 30 minutes by car you can get to the Salzburg<br>as.Bad Dürnberg salt mine. | titioner,a dentist,physiotherapist,pharmacy,supermarktets<br>I lakes,ski areas and many excursion destinations such |  |  |