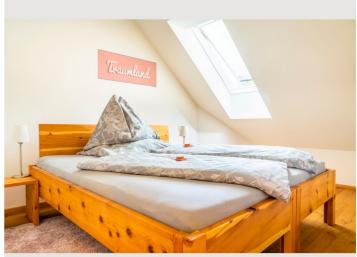

#### **Descripiton of accommodation**

The two-apartment is approx.55 square meters. A small anterroom with cloakroom, bathroom with toilet-shower-washstand,

bedroom mit double bed in pine,kitchen-living room with sofa bed and spacious balcony with a view of the surrounding mountains.