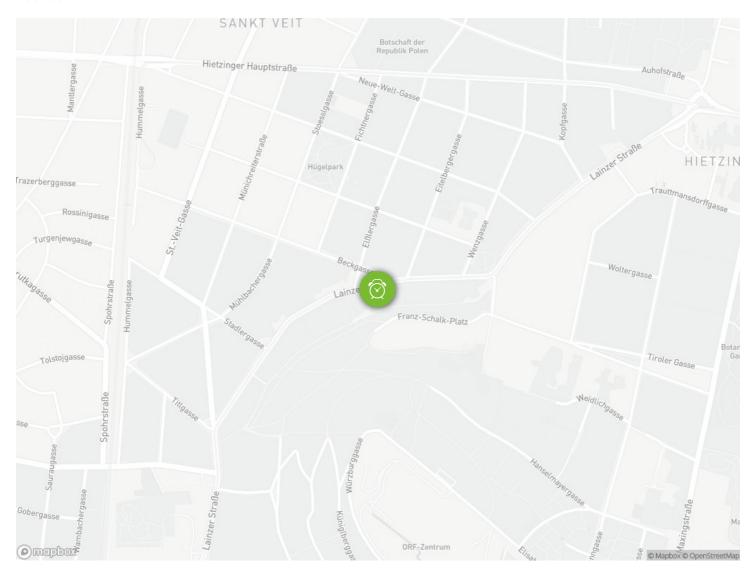

#### Infrastructure

In front of the house on Lainzerstraße, tram line 60 leads directly to the Hietzing subway station, where you can get directly to the Schkoßpark and the Schönbrunn Zoo. Within walking distance are 2 supermarkets, 2 drugstores, 1 bakery, the restaurants "Wambacher", "Mario", "Plachutta" and the famous cafe "Dommayer", in which the waltz composer Johann Strauß used to play. Since there are numerous embassies in the immediate vicinity, the area around the house is not only very green but also very safe.

### Location