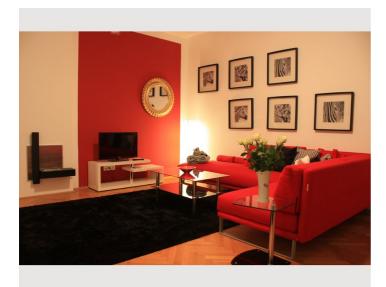

### **Descripiton of accommodation**

The apartment has 1 bedroom sofa couch with a double bed, 1 salon with 2 single beds and a sofa couch, 1 kitchen, 1 shower room and 1 toilet. A door leads from the salon to the terrace with garden. The apartment has a separate entrance and is from remaining house separately