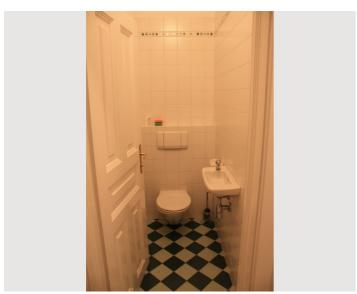

### **Descripiton of accommodation**

The apartment has 1 bedroom sofa couch with a double bed, 1 salon with 2 single beds and a sofa couch, 1 kitchen, 1 shower room and 1 toilet. A door leads from the salon to the terrace with garden. The apartment has a separate entrance and is from remaining house separately

# **Equipment features Basic equipment** Terrace Garden Internet/Wifi TV Private washing machine Private dryer Bedclothes Towels Private toilet Parking space Vacuum cleaner Iron & ironing board Cleaning utensils Hairdryer **Fireplace** Bioethanol fireplace First supply Toilet paper shampoo Soap Nespresso capsules Fridge filling on request **Kitchen** Private kitchen Cooking utensils Glasses/Tableware Espresso machine Filter coffee Dishwasher Microwave