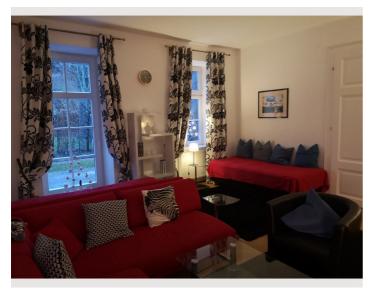

### **Descripiton of accommodation**

The apartment has 1 bedroom sofa couch with a double bed, 1 salon with 2 single beds and a sofa couch, 1 kitchen, 1 shower room and 1 toilet. A door leads from the salon to the terrace with garden. The apartment has a separate entrance and is from remaining house separately