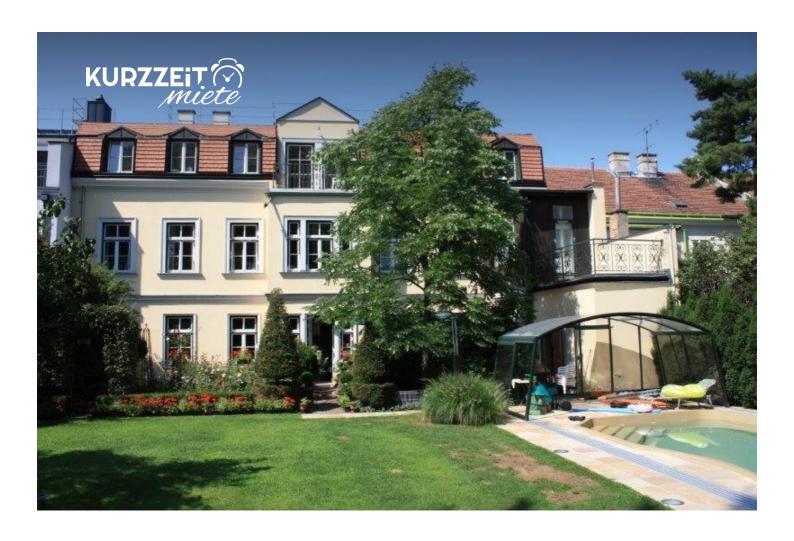

## **VIEW AND RENT ONLINE**

Luxury apartment near Schönbrunn Palace right in the heart of Hietzing, the 13th district of Vienna. In the city but in the green. Line 60 takes you directly from the front door to the subway station U4 Hietzing / Schönbrunn Palace and Tiergarten

### **Descripiton of accommodation**

The apartment has 1 bedroom sofa couch with a double bed, 1 salon with 2 single beds and a sofa couch, 1 kitchen, 1 shower room and 1 toilet. A door leads from the salon to the terrace with garden. The apartment has a separate entrance and is from remaining house separately

#### Infrastructure

In front of the house on Lainzerstraße, tram line 60 leads directly to the Hietzing subway station, where you can get directly to the Schkoßpark and the Schönbrunn Zoo. Within walking distance are 2 supermarkets, 2 drugstores, 1 bakery, the restaurants "Wambacher", "Mario", "Plachutta" and the famous cafe "Dommayer", in which the waltz composer Johann Strauß used to play. Since there are numerous embassies in the immediate vicinity, the area around the house is not only very green but also very safe.