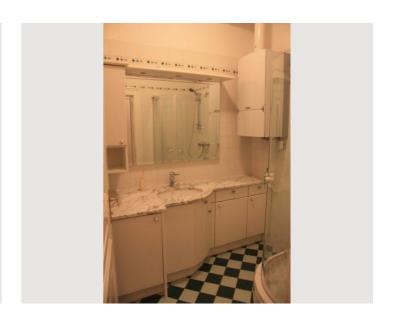

### **Descripiton of accommodation**

The apartment has 1 bedroom sofa couch with a double bed, 1 salon with 2 single beds and a sofa couch, 1 kitchen, 1 shower room and 1 toilet. A door leads from the salon to the terrace with garden. The apartment has a separate entrance and is from remaining house separately

# **Equipment features Basic equipment** Terrace Garden Internet/Wifi TV Private washing machine Private dryer Bedclothes Towels Private toilet Parking space Vacuum cleaner Iron & ironing board Cleaning utensils Hairdryer **Fireplace** Bioethanol fireplace First supply Toilet paper shampoo Soap Nespresso capsules Fridge filling on request **Kitchen** Private kitchen Cooking utensils Glasses/Tableware Espresso machine Filter coffee Dishwasher Microwave