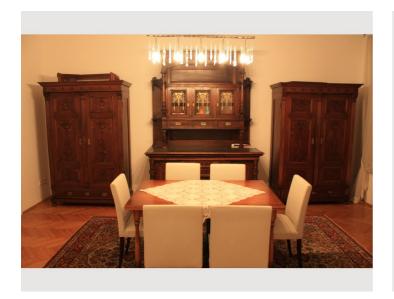

### **Descripiton of accommodation**

The apartment has 1 bedroom sofa couch with a double bed, 1 salon with 2 single beds and a sofa couch, 1 kitchen, 1 shower room and 1 toilet. A door leads from the salon to the terrace with garden. The apartment has a separate entrance and is from remaining house separately

# **Picture gallery**