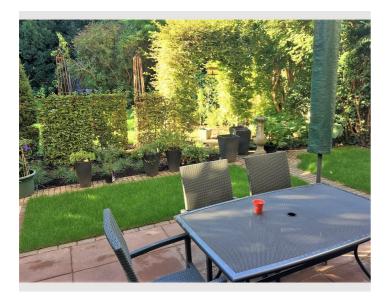

### **Descripiton of accommodation**

The apartment has 1 bedroom sofa couch with a double bed, 1 salon with 2 single beds and a sofa couch, 1 kitchen, 1 shower room and 1 toilet. A door leads from the salon to the terrace with garden. The apartment has a separate entrance and is from remaining house separately

# **Equipment features Basic equipment** Terrace Garden Internet/Wifi TV Private washing machine Private dryer Bedclothes Towels Private toilet Parking space Vacuum cleaner Iron & ironing board Cleaning utensils Hairdryer **Fireplace** Bioethanol fireplace First supply Toilet paper shampoo Soap Nespresso capsules Fridge filling on request **Kitchen** Private kitchen Cooking utensils Glasses/Tableware Espresso machine Filter coffee Dishwasher Microwave