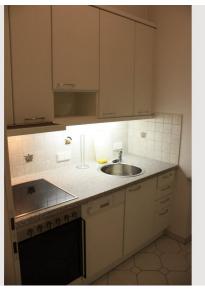

# **Equipment features Basic equipment** Terrace Garden Internet/Wifi TV Private washing machine Private dryer Bedclothes Towels Private toilet Parking space Vacuum cleaner Iron & ironing board Cleaning utensils Hairdryer **Fireplace** Bioethanol fireplace First supply Toilet paper shampoo Soap Nespresso capsules Fridge filling on request **Kitchen** Private kitchen Cooking utensils Glasses/Tableware Espresso machine Filter coffee Dishwasher Microwave

# **Picture gallery**