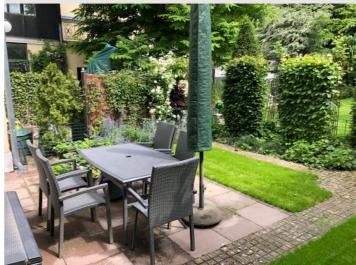

### **Descripiton of accommodation**

The apartment has 1 bedroom sofa couch with a double bed, 1 salon with 2 single beds and a sofa couch, 1 kitchen, 1 shower room and 1 toilet. A door leads from the salon to the terrace with garden. The apartment has a separate entrance and is from remaining house separately

# **Equipment features Basic equipment** Terrace Garden Internet/Wifi TV Private washing machine Private dryer Bedclothes Towels Private toilet Parking space Vacuum cleaner Iron & ironing board Cleaning utensils Hairdryer **Fireplace** Bioethanol fireplace First supply Toilet paper shampoo Soap Nespresso capsules Fridge filling on request **Kitchen** Private kitchen Cooking utensils Glasses/Tableware Espresso machine Filter coffee Dishwasher Microwave