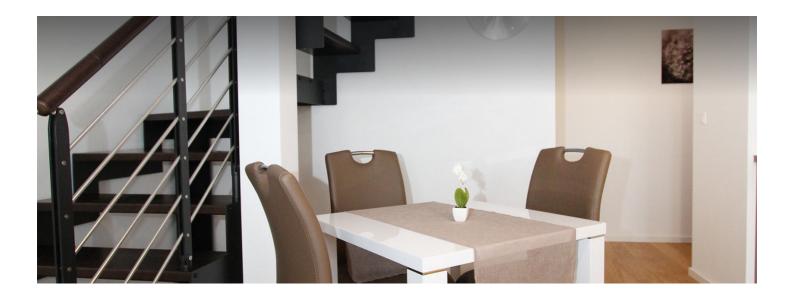

#### Descripiton of accommodation

The lower level of this apartment includes the entrance area, a living area with a pull-out sofa for 2 persons and a flatscreen TV, a kitchenette with a dining area, and a toilet. On the upper level, there is the bedroom (featuring a flat-screen TV) and the bathroom with shower. The levels are connected with a modern staircase. Air conditioning, free WiFi, a hairdryer, bed linen and towels are provided .Coffee capsules can be purchased at the reception.

## **Picture gallery**