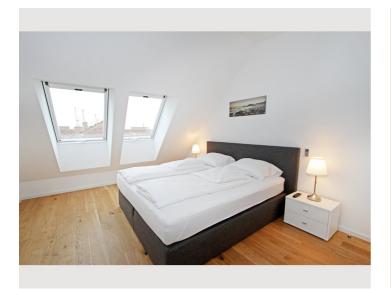

#### **Sleeping options**

| Sleeping room                                       |
|-----------------------------------------------------|
| 1x Double bed (1,80 m x 2 m)                        |
|                                                     |
| Living and sleeping                                 |
| 1x Double bed (1,80 m x 2 m) 1x Sofa bed (1 person) |

#### Descripiton of accommodation

The lower level of this apartment includes the entrance area, a living area with a pull-out sofa for 2 persons and a flatscreen TV, a kitchenette with a dining area, and a toilet. On the upper level, there is the bedroom (featuring a flat-screen TV) and the bathroom with shower. The levels are connected with a modern staircase. Air conditioning, free WiFi, a hairdryer, bed linen and towels are provided .Coffee capsules can be purchased at the reception.