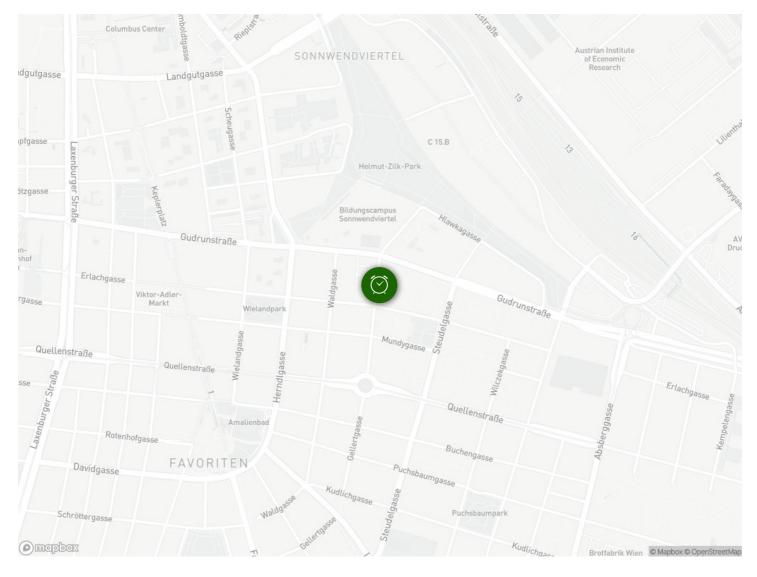

person) |

#### Descripiton of accommodation

The lower level of this apartment includes the entrance area, a living area with a pull-out sofa for 2 persons and a flatscreen TV, a kitchenette with a dining area, and a toilet. On the upper level, there is the bedroom (featuring a flat-screen TV) and the bathroom with shower. The levels are connected with a modern staircase. Air conditioning, free WiFi, a hairdryer, bed linen and towels are provided .Coffee capsules can be purchased at the reception.



#### Informations

- Suitable for construction workers
- Smoking not allowed
- Desk/Workplace
- Regular cleaning at extra cost
- Suitable for children
- Short-term parking zone subject to a charge
- Pets on request
- Bicycle room free of charge

## **Picture gallery**









### Location