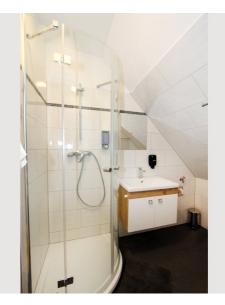

#### Descripiton of accommodation

The lower level of this apartment includes the entrance area, a living area with a pull-out sofa for 2 persons and a flatscreen TV, a kitchenette with a dining area, and a toilet. On the upper level, there is the bedroom (featuring a flat-screen TV) and the bathroom with shower. The levels are connected with a modern staircase. Air conditioning, free WiFi, a hairdryer, bed linen and towels are provided .Coffee capsules can be purchased at the reception.

## **Picture gallery**