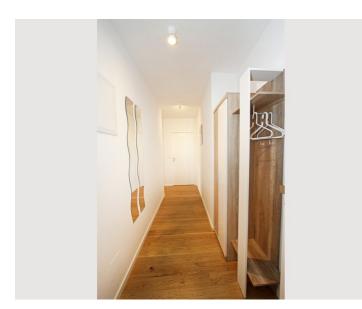

#### Descripiton of accommodation

The lower level of this apartment includes the entrance area, a living area with a pull-out sofa for 2 persons and a flatscreen TV, a kitchenette with a dining area, and a toilet. On the upper level, there is the bedroom (featuring a flat-screen TV) and the bathroom with shower. The levels are connected with a modern staircase. Air conditioning, free WiFi, a hairdryer, bed linen and towels are provided .Coffee capsules can be purchased at the reception.

## **Picture gallery**