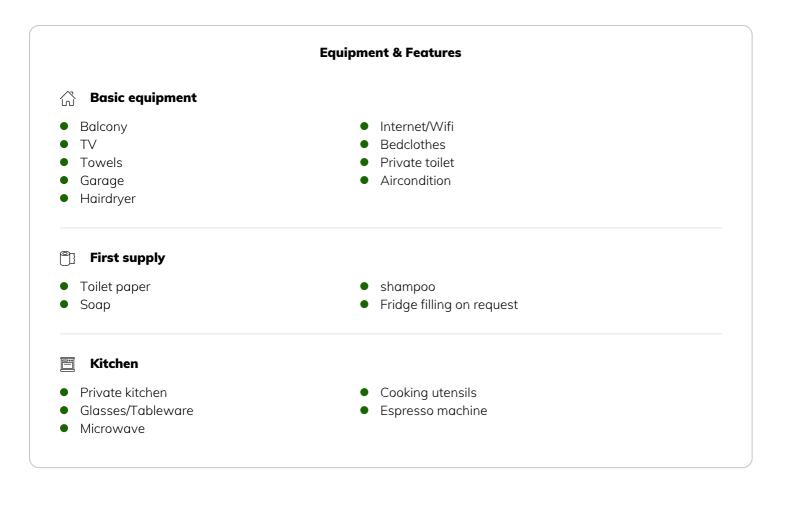

#### Informations

- Suitable for construction workers
- Smoking not allowed
- Desk/Workplace
- Regular cleaning at extra cost
- Suitable for children
- Short-term parking zone subject to a charge
- Pets on request
- Bicycle room free of charge