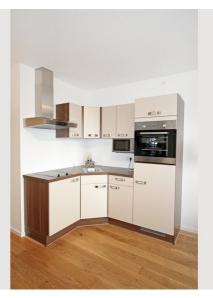

#### Descripiton of accommodation

The lower level of this apartment includes the entrance area, a living area with a pull-out sofa for 2 persons and a flatscreen TV, a kitchenette with a dining area, and a toilet. On the upper level, there is the bedroom (featuring a flat-screen TV) and the bathroom with shower. The levels are connected with a modern staircase. Air conditioning, free WiFi, a hairdryer, bed linen and towels are provided .Coffee capsules can be purchased at the reception.