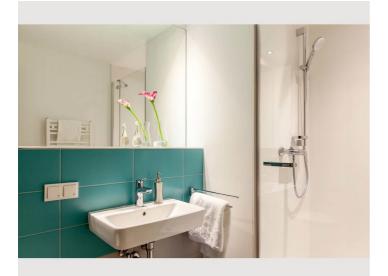

| Living space                           | m 7. floor          |
|----------------------------------------|---------------------|
| 39m²                                   | <b>⊡</b> Check-in   |
| 👌 Maximum occupancy                    | 15:00 - 23:00 Clock |
| 2 Persons                              |                     |
|                                        | ⊡→ Check-out        |
| 🗎 Complete accommodation ?             | 00:00 - 11:00 Clock |
| 1 private bathroom 1 Separated bedroom |                     |