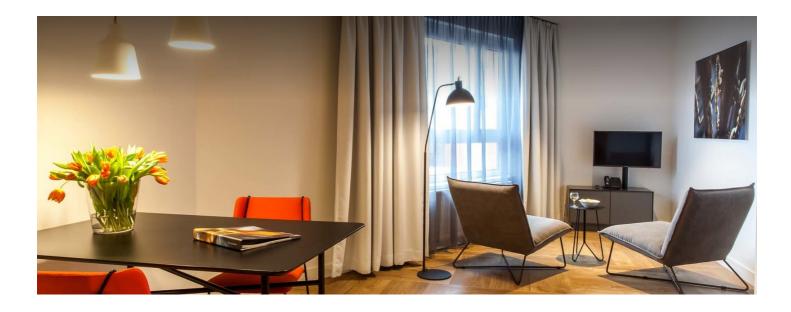

## Modern apartment close to the main station

Object number: SMAD4

View and rent online

Your temporary home - Perfectly furnished - Fully equipped - Feel at home on the go! Whether you are traveling for work, traveling or just need a nice place to stay for a long time.

| Living space                           | m 7. floor          |
|----------------------------------------|---------------------|
| 39m²                                   | <b>⊡</b> Check-in   |
| 👌 Maximum occupancy                    | 15:00 - 23:00 Clock |
| 2 Persons                              |                     |
|                                        | ⊡→ Check-out        |
| 🗎 Complete accommodation ?             | 00:00 - 11:00 Clock |
| 1 private bathroom 1 Separated bedroom |                     |

### **Descripiton of accommodation**

The up to 39m<sup>2</sup> large studios have beds with a width of 1.80m. The room is divided into a living and sleeping area, a kitchenette and a bathroom.

Facilities include u.a. a SMART- TV, dishwasher, microwave and much more. The fully equipped kitchenette includes a toaster, fridge and stovetop. There is also a coffee machine.