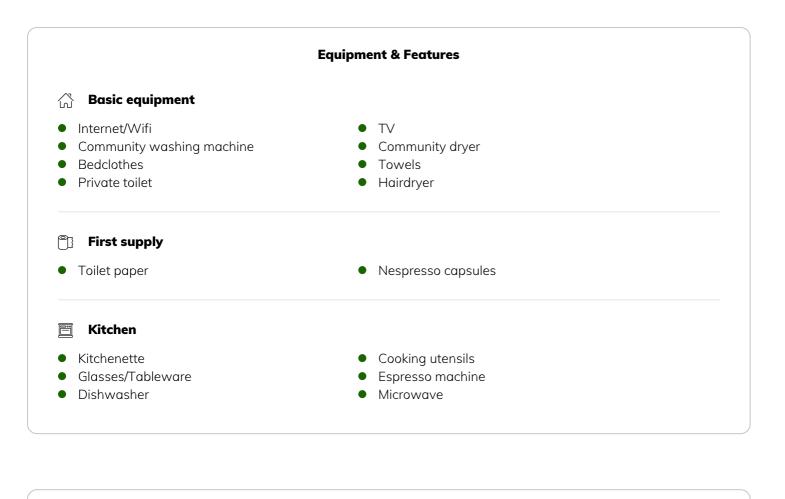

### **Descripiton of accommodation**

The up to 39m<sup>2</sup> large studios have beds with a width of 1.80m. The room is divided into a living and sleeping area, a kitchenette and a bathroom.

Facilities include u.a. a SMART- TV, dishwasher, microwave and much more. The fully equipped kitchenette includes a toaster, fridge and stovetop. There is also a coffee machine.