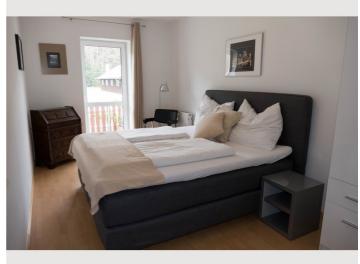

# Sleeping room 1x Double bed (1.80 m x 2 m) Living and sleeping 1x Sofa bed (2 persons)

## **Descripiton of accommodation**

The light-filled family apartment is located on the 1st floor. It has a fully equipped kitchen, spacious living room, spacious bedroom and separate bathroom with spacious balcony

# Picture gallery