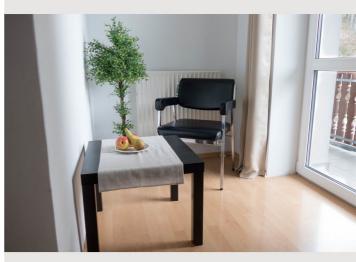

## **Descripiton of accommodation**

The light-filled family apartment is located on the 1st floor. It has a fully equipped kitchen, spacious living room, spacious bedroom and separate bathroom with spacious balcony

### Basic equipment

- Balcony
- Internet/Wifi
- Community washing machine
- Bedclothes
- Private toilet
- Vacuum cleaner

- Garden sharing
- TV
- Community dryer
- Towels
- Private parking space
- Hairdryer