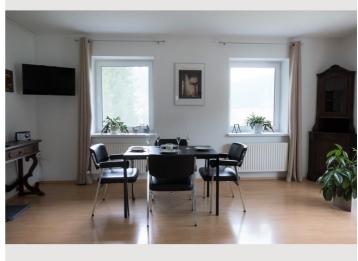

## **Descripiton of accommodation**

The light-filled family apartment is located on the 1st floor. It has a fully equipped kitchen, spacious living room, spacious bedroom and separate bathroom with spacious balcony

### **Kitchen**

- Private kitchen
- Glasses/Tableware

- Cooking utensils
- Filter coffee