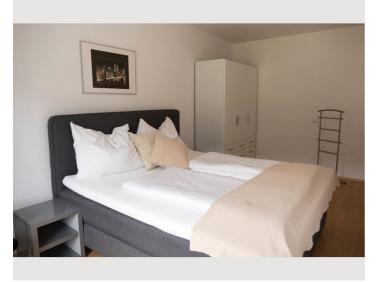

# Sleeping room 1x Double bed (1.80 m x 2 m) Living and sleeping 1x Sofa bed (2 persons)

## **Descripiton of accommodation**

The light-filled family apartment is located on the 1st floor. It has a fully equipped kitchen, spacious living room, spacious bedroom and separate bathroom with spacious balcony

# Picture gallery