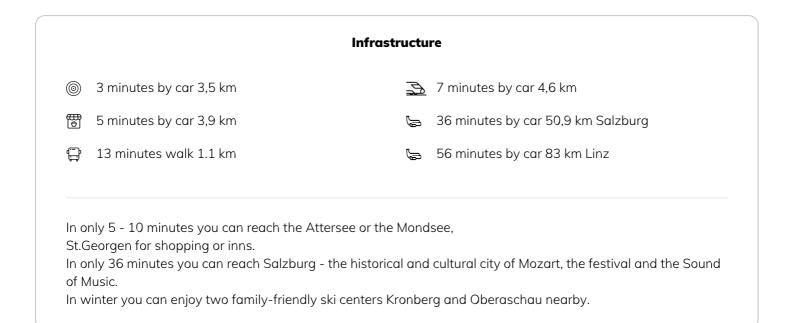

٤
   ۲

   ٤
   ۲

   ٤
   ۲
- Complete accommodation ? 1 private bathroom 1 Living-Sleepingroom

- **2. floor**
- General Check-in 15:00 - 20:00 Clock
- Check-out 07:00 - 10:00 Clock

### **Sleeping options**

| Living and sleeping |                              |                         |  |
|---------------------|------------------------------|-------------------------|--|
|                     | 1x Double bed (1,80 m x 2 m) | 1x Sofa bed (2 persons) |  |

## Descripiton of accommodation

The 1-room apartment is located on the 2nd floor and is fully furnished for you. Balcony towards the garden view





#### **Additional services**

• Cleaning every 2 weeks (€ 40,00)

All prices are gross per month - billing is done directly with the lessor.

# **Picture gallery**



















## Location