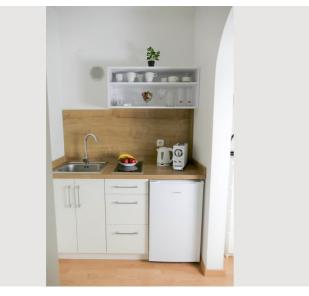

٤٤
   ۲

   ٤
   ۲

   ٤
   ۲

   ٤
   ۲
- Complete accommodation ? 1 private bathroom 1 Living-Sleepingroom

- **2. floor**
- General Check-in 15:00 - 20:00 Clock
- Check-out 07:00 - 10:00 Clock

### **Sleeping options**

| Living and sleeping |                              |                         |  |
|---------------------|------------------------------|-------------------------|--|
|                     | 1x Double bed (1,80 m x 2 m) | 1x Sofa bed (2 persons) |  |

## Descripiton of accommodation

The 1-room apartment is located on the 2nd floor and is fully furnished for you. Balcony towards the garden view





#### **Additional services**

• Cleaning every 2 weeks (€ 40,00)

All prices are gross per month - billing is done directly with the lessor.

# **Picture gallery**



















## Location