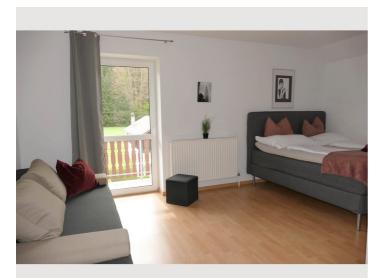

### **Sleeping options**

| Living and sleeping |                              |                         |  |
|---------------------|------------------------------|-------------------------|--|
|                     | 1x Double bed (1,80 m x 2 m) | 1x Sofa bed (2 persons) |  |

## Descripiton of accommodation

The 1-room apartment is located on the 2nd floor and is fully furnished for you. Balcony towards the garden view

# **Picture gallery**