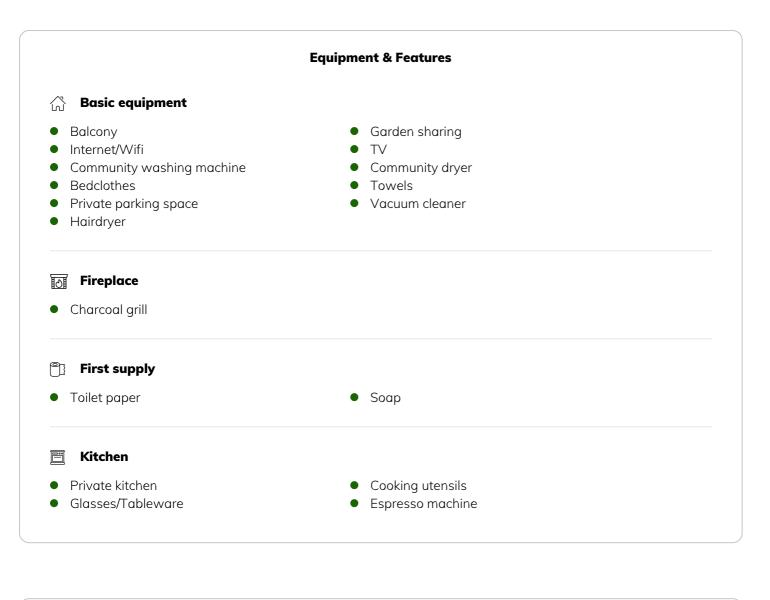

| F | Living space |
|---|--------------|
|   | 24m²         |

- المعناطة
   المعناطة

   ٤٤
   ۲

   ٤
   ۲

   ٤
   ۲

   ٤
   ۲
- Complete accommodation ? 1 private bathroom 1 Living-Sleepingroom

- **2. floor**
- General Check-in 15:00 - 20:00 Clock
- Check-out 07:00 - 10:00 Clock