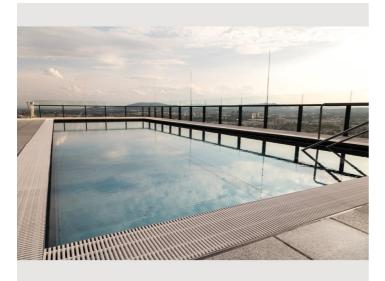

## View and rent online

The 3-rooms-apartment is situated on 15th floor of Monte Verde Tower with panoramic view until the borders of the city. On the top floor there is a pool, sauna and fitness facilities. With Concierge-Service. Basement compartment inclusive.

### **Descripiton of accommodation**

The apartment is situated on 15th floor of Monte Verde Tower with panoramic view until the borders of the city. On the top floor there is a pool, sauna and fitness facilities. With Concierge-Service. Basement compartment inclusive. A parking lot can be rented for 100.-/month.