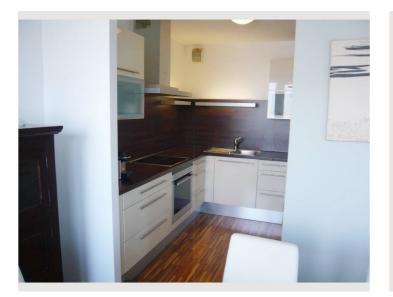

The apartment consists of 3 rooms, bathroom, separate toilet, storeroom and a balcony with 11m2. The apartment is fully furnished including tableware and towels.

The apartment is located near Wienerberg-City with a large cinema and shopping center with bars and restaurants as well as supermarkets. Nearby you will find a large green recreation area with a lake 'Wienerbergteich'. Monte Verde Tower is situated near public transport and is also close to the highway.