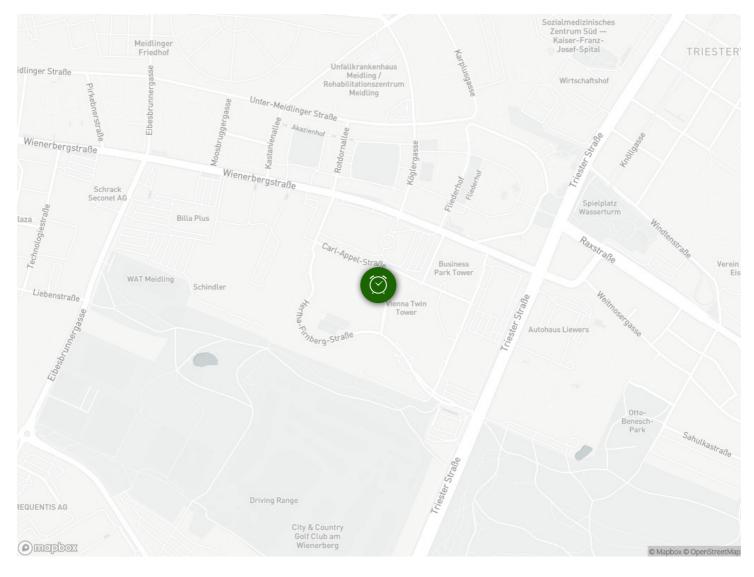

auna and fitness facilities. With Concierge-Service. Basement compartment inclusive. A parking lot can be rented for 100.-/month.

The apartment consists of 3 rooms, bathroom, separate toilet, storeroom and a balcony with 11m2. The apartment is fully furnished including tableware and towels.

The apartment is located near Wienerberg-City with a large cinema and shopping center with bars and restaurants as well as supermarkets. Nearby you will find a large green recreation area with a lake 'Wienerbergteich'. Monte Verde Tower is situated near public transport and is also close to the highway.



#### **Additional services**

• parking lot (€ 100,00)

All prices are gross per month - billing is done directly with the lessor.

# **Picture gallery**



























# 

## Location