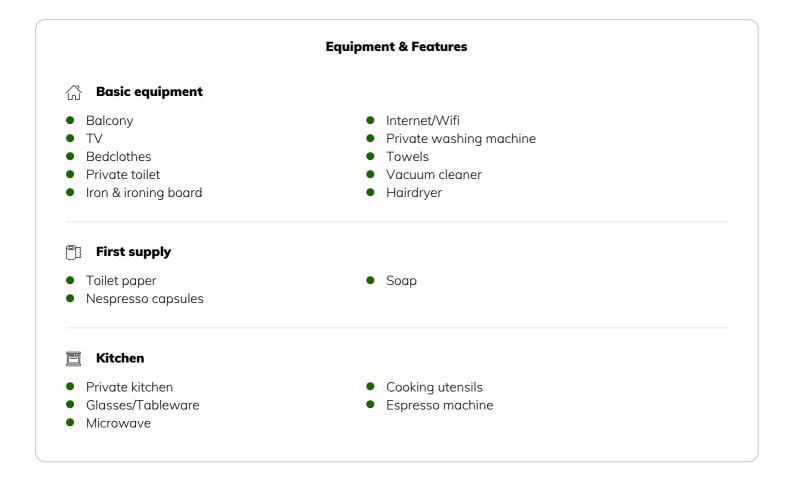

The kitchen is equipped with a glass-ceramic kitchen stove, a microwave oven, an electric kettle, a Nespresso coffee maker, a toaster, a spacious top-tier refridgerator and a new deep freezer.

The bathroom has been newly built in 2017 and was designed to fit in with the original style of the apartment's interior. It is equipped with an extra large shower cubicle, a hair drier and a modern top-loader washing machine. Fast Wi-Fi and a 43" 4k smart TV will keep you connected.

## Informations

- Smoking not allowed
- Private entrance
- Regular cleaning at extra cost
- Desk/Workplace
- Pets on request
- Bicycle room free of charge