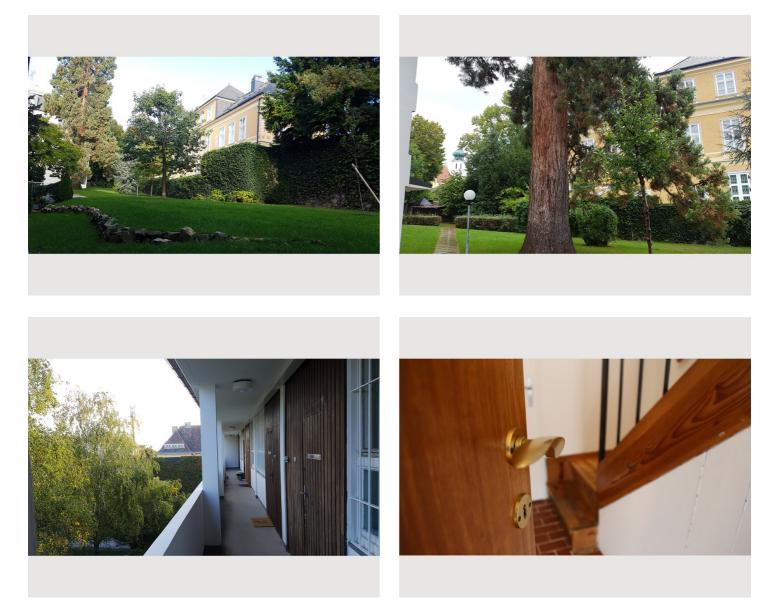

# **Picture gallery**

## Infrastructure

骨 just downstairs

② 20 min tram-ride (direct connection, no changes)

Tram-station just downstairs, bus round the corner (2 min.)

Directly at the gate of the estate you will find a supermarket, the tram station and a café (offering a daily buffet breakfast)

The center of Grinzing (2 min walking distance) has another (larger) supermarket, 2 bakeries, more cafés and restaurants and of course the famous Viennese Heurigen. Also directly at the entrance there is a garage where you can book a place by the month or by the day.