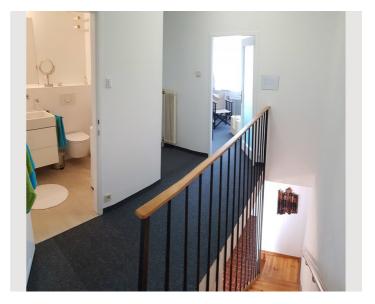

The kitchen is equipped with a glass-ceramic kitchen stove, a microwave oven, an electric kettle, a Nespresso coffee maker, a toaster, a spacious top-tier refridgerator and a new deep freezer.

The bathroom has been newly built in 2017 and was designed to fit in with the original style of the apartment's interior. It is equipped with an extra large shower cubicle, a hair drier and a modern top-loader washing machine. Fast Wi-Fi and a 43" 4k smart TV will keep you connected.