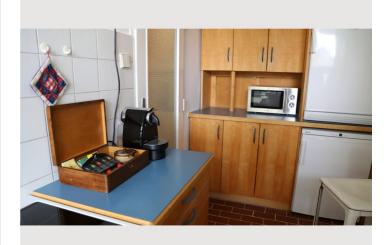

The kitchen is equipped with a glass-ceramic kitchen stove, a microwave oven, an electric kettle, a Nespresso coffee maker, a toaster, a spacious top-tier refridgerator and a new deep freezer.

The bathroom has been newly built in 2017 and was designed to fit in with the original style of the apartment's interior. It is equipped with an extra large shower cubicle, a hair drier and a modern top-loader washing machine. Fast Wi-Fi and a 43" 4k smart TV will keep you connected.