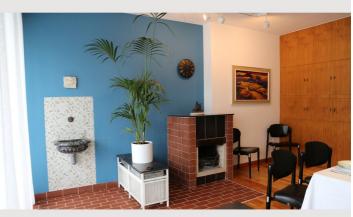

a seat and relax. Or maybe you prefer getting inspired by the outlook at mount Kahlenberg while sitting at the writing desk?

The kitchen is equipped with a glass-ceramic kitchen stove, a microwave oven, an electric kettle, a Nespresso coffee maker, a toaster, a spacious top-tier refridgerator and a new deep freezer.

The bathroom has been newly built in 2017 and was designed to fit in with the original style of the apartment's interior. It is equipped with an extra large shower cubicle, a hair drier and a modern top-loader washing machine. Fast Wi-Fi and a 43" 4k smart TV will keep you connected.



## Informations

- Smoking not allowed
- Private entrance
- Regular cleaning at extra cost
- Desk/Workplace
- Pets on request
- Bicycle room free of charge

# **Picture gallery**













































## Infrastructure

骨 just downstairs

② 20 min tram-ride (direct connection, no changes)

Tram-station just downstairs, bus round the corner (2 min.)

Directly at the gate of the estate you will find a supermarket, the tram station and a café (offering a daily buffet breakfast)

The center of Grinzing (2 min walking distance) has another (larger) supermarket, 2 bakeries, more cafés and restaurants and of course the famous Viennese Heurigen. Also directly at the entrance there is a garage where you can book a place by the month or by the day.

Two exceptionally beautiful public pools are within 10 min distance (bus), both with a great view, one indoors.

### Location