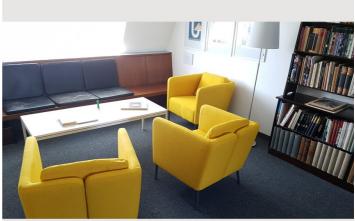

Two bedrooms and an extra bed in the library offer undisturbed sleep for up to 4 guests. Several beautifully designed sitting areas in the library, in the dining room and on the balcony invite you to have a seat and relax. Or maybe you prefer getting inspired by the outlook at mount Kahlenberg while sitting at the writing desk?