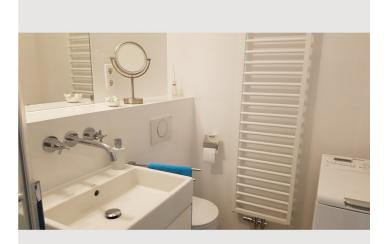

The kitchen is equipped with a glass-ceramic kitchen stove, a microwave oven, an electric kettle, a Nespresso coffee maker, a toaster, a spacious top-tier refridgerator and a new deep freezer.

The bathroom has been newly built in 2017 and was designed to fit in with the original style of the apartment's interior. It is equipped with an extra large shower cubicle, a hair drier and a modern top-loader washing machine. Fast Wi-Fi and a 43" 4k smart TV will keep you connected.