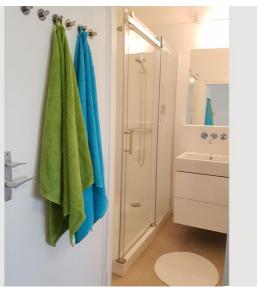

The kitchen is equipped with a glass-ceramic kitchen stove, a microwave oven, an electric kettle, a Nespresso coffee maker, a toaster, a spacious top-tier refridgerator and a new deep freezer.

The bathroom has been newly built in 2017 and was designed to fit in with the original style of the apartment's interior. It is equipped with an extra large shower cubicle, a hair drier and a modern top-loader washing machine. Fast Wi-Fi and a 43" 4k smart TV will keep you connected.