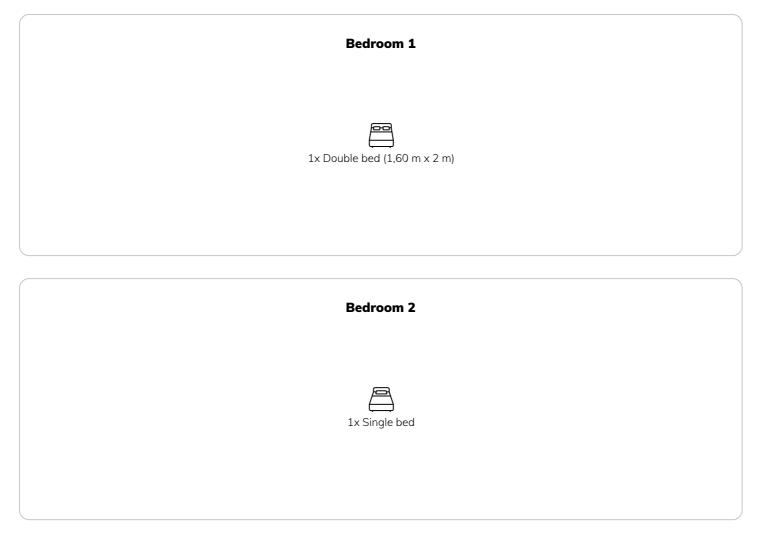

# **Sleeping options**

Two bedrooms and an extra bed in the library offer undisturbed sleep for up to 4 guests. Several beautifully designed sitting areas in the library, in the dining room and on the balcony invite you to have a seat and relax. Or maybe you prefer getting inspired by the outlook at mount Kahlenberg while sitting at the writing desk?