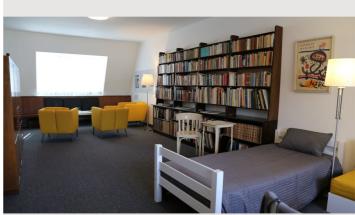

Two bedrooms and an extra bed in the library offer undisturbed sleep for up to 4 guests. Several beautifully designed sitting areas in the library, in the dining room and on the balcony invite you to have a seat and relax. Or maybe you prefer getting inspired by the outlook at mount Kahlenberg while sitting at the writing desk?