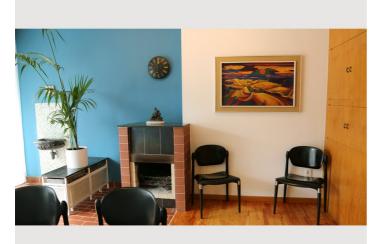

seat and relax. Or maybe you prefer getting inspired by the outlook at mount Kahlenberg while sitting at the writing desk?

The kitchen is equipped with a glass-ceramic kitchen stove, a microwave oven, an electric kettle, a Nespresso coffee maker, a toaster, a spacious top-tier refridgerator and a new deep freezer.

The bathroom has been newly built in 2017 and was designed to fit in with the original style of the apartment's interior. It is equipped with an extra large shower cubicle, a hair drier and a modern top-loader washing machine. Fast Wi-Fi and a 43" 4k smart TV will keep you connected.



## Informations

- Smoking not allowed
- Private entrance
- Regular cleaning at extra cost
- Desk/Workplace
- Pets on request
- Bicycle room free of charge

# **Picture gallery**













































## Infrastructure

骨 just downstairs

② 20 min tram-ride (direct connection, no changes)

Tram-station just downstairs, bus round the corner (2 min.)

Directly at the gate of the estate you will find a supermarket, the tram station and a café (offering a daily buffet breakfast)

The center of Grinzing (2 min walking distance) has another (larger) supermarket, 2 bakeries, more cafés and restaurants and of course the famous Viennese Heurigen. Also directly at the entrance there is a garage where you can book a place by the month or by the day.

Two exceptionally beautiful public pools are within 10 min distance (bus), both with a great view, one indoors.

### Location