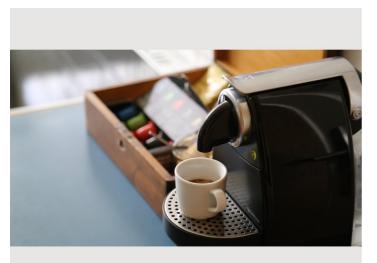

The kitchen is equipped with a glass-ceramic kitchen stove, a microwave oven, an electric kettle, a Nespresso coffee maker, a toaster, a spacious top-tier refridgerator and a new deep freezer.

The bathroom has been newly built in 2017 and was designed to fit in with the original style of the apartment's interior. It is equipped with an extra large shower cubicle, a hair drier and a modern top-loader washing machine. Fast Wi-Fi and a 43" 4k smart TV will keep you connected.