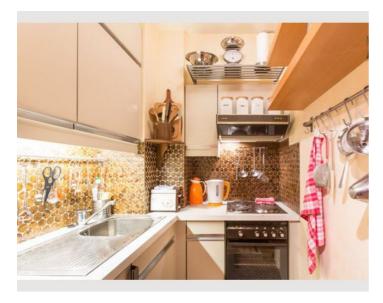

If you need a longer-term accommodation in Salzburg (business, study, etc.) in Salzburg, I would be pleased to offer you my furnished apartment.

I rent to non-touristy tenants who are looking for a longer-term accommodation or come to Salzburg for work or study. In the apartment you will find free Wlan. For your car you have your own, free parking next to the house. For long term renter is in the house also a laundry room with washing machines and dryers. The apartment is divided into a large, comfortable living room with a double bed (180X200), a cozy seating area and a dining area, in a bathroom with tub and a separate small kitchen. The double bed can be converted into two single beds. The old town and the festival center are only a 10-15 minute walk away. There is also a city bus stop, 150 meters from the house. Two stations and you are in the old town.

# **Kitchen**

- Private kitchen
- Coffee machine

Kitchenette