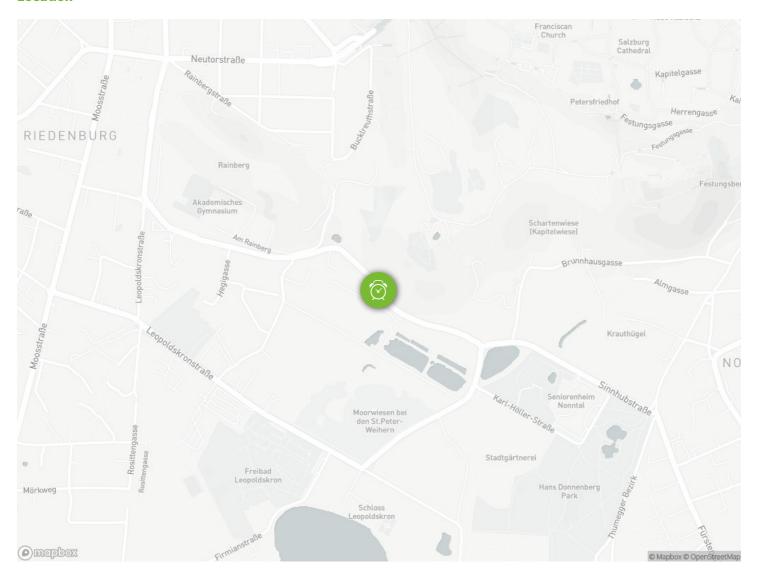

house. For long term renter is in the house also a laundry room with washing machines and dryers. The apartment is divided into a large, comfortable living room with a double bed (180X200), a cozy seating area and a dining area, in a bathroom with tub and a separate small kitchen. The double bed can be converted into two single beds. The old town and the festival center are only a 10-15 minute walk away. There is also a city bus stop, 150 meters from the house. Two stations and you are in the old town.

# **Equipment features**

# ☆ Basic equipment

- Private parking space
- Community washing machine
- T\/
- Parking space

- Private toilet
- Dryer
- Internet/Wifi

# **Kitchen**

- Private kitchen
- Coffee machine

Kitchenette

# **Picture gallery**

























#### Location