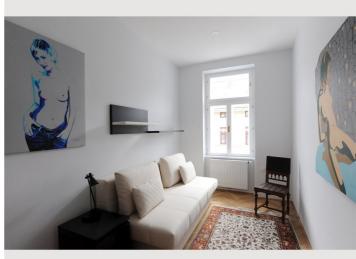

### **Descripiton of accommodation**

The apartment WeHa is located in the 3rd district of Vienna, Radetzkystr. (3rd floor, no elevator) and is easily reachable by public transportation.

The modern and fully furnished apartment with a size of 74m<sup>2</sup>, has two bedrooms, a living room, a fully equipped kitchen, an anteroom, a bathroom (shower and washing machine) and a WC. There is air condition in the apartment.

The apartment is designed with artworks of Walter Hachleitner (WeHa).

All rates include the stay of max. two persons, the minimum stay is 1 week. The weekly price applies for a stay of minimum 2 weeks.