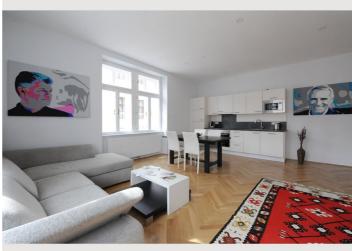

### **Descripiton of accommodation**

The apartment WeHa is located in the 3rd district of Vienna, Radetzkystr. (3rd floor, no elevator) and is easily reachable by public transportation.

The modern and fully furnished apartment with a size of 74m<sup>2</sup>, has two bedrooms, a living room, a fully equipped kitchen, an anteroom, a bathroom (shower and washing machine) and a WC. There is air condition in the apartment.

The apartment is designed with artworks of Walter Hachleitner (WeHa).

All rates include the stay of max. two persons, the minimum stay is 1 week. The weekly price applies for a stay of minimum 2 weeks.