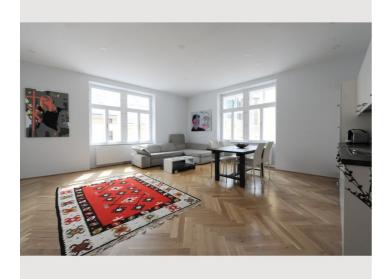

### **Descripiton of accommodation**

The apartment WeHa is located in the 3rd district of Vienna, Radetzkystr. (3rd floor, no elevator) and is easily reachable by public transportation.

The modern and fully furnished apartment with a size of 74m<sup>2</sup>, has two bedrooms, a living room, a fully equipped kitchen, an anteroom, a bathroom (shower and washing machine) and a WC. There is air condition in the apartment.

The apartment is designed with artworks of Walter Hachleitner (WeHa).

All rates include the stay of max. two persons, the minimum stay is 1 week. The weekly price applies for a stay of minimum 2 weeks.