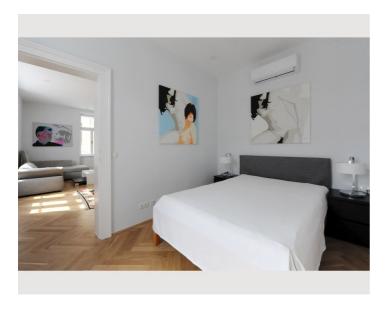

07:00 - 11:00 Clock

| Sleeping options             |
|------------------------------|
| Bedroom 1                    |
| 2x Double bed (1,80 m x 2 m) |
|                              |
| Bedroom 2                    |
| 1x Sofa bed (2 persons)      |
|                              |
| Living and sleeping          |
| 1x Sofa bed (2 persons)      |
|                              |
|                              |

### **Descripiton of accommodation**

The apartment WeHa is located in the 3rd district of Vienna, Radetzkystr. (3rd floor, no elevator) and is easily reachable by public transportation.

The modern and fully furnished apartment with a size of 74m<sup>2</sup>, has two bedrooms, a living room, a fully equipped kitchen, an anteroom, a bathroom (shower and washing machine) and a WC. There is air condition in the apartment.

The apartment is designed with artworks of Walter Hachleitner (WeHa).

All rates include the stay of max. two persons, the minimum stay is 1 week. The weekly price applies for a stay of minimum 2 weeks.