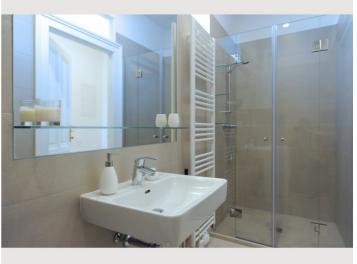

### **Descripiton of accommodation**

The apartment WeHa is located in the 3rd district of Vienna, Radetzkystr. (3rd floor, no elevator) and is easily reachable by public transportation.

The modern and fully furnished apartment with a size of 74m<sup>2</sup>, has two bedrooms, a living room, a fully equipped kitchen, an anteroom, a bathroom (shower and washing machine) and a WC. There is air condition in the apartment.

# **Equipment & Features Basic equipment** Internet/Wifi TV Private washing machine Dryer Bedclothes Towels Private toilet Aircondition Vacuum cleaner Iron & ironing board Hairdryer First supply Toilet paper shampoo Soap **Kitchen** Private kitchen Cooking utensils Glasses/Tableware Espresso machine Dishwasher Microwave