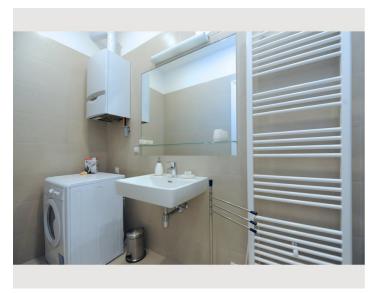

### **Descripiton of accommodation**

The apartment WeHa is located in the 3rd district of Vienna, Radetzkystr. (3rd floor, no elevator) and is easily reachable by public transportation.

The modern and fully furnished apartment with a size of 74m<sup>2</sup>, has two bedrooms, a living room, a fully equipped kitchen, an anteroom, a bathroom (shower and washing machine) and a WC. There is air condition in the apartment.

# **Equipment & Features Basic equipment** Internet/Wifi TV Private washing machine Dryer Bedclothes Towels Private toilet Aircondition Vacuum cleaner Iron & ironing board Hairdryer First supply Toilet paper shampoo Soap **Kitchen** Private kitchen Cooking utensils Glasses/Tableware Espresso machine Dishwasher Microwave