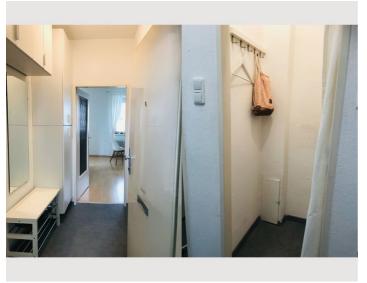

hind the windscreen)
- washing machine, clothes horse
- walk-in wardrobe
- bicycle path directly in front of the flat (10 minutes to the Danube beach or the old town)

plus local tax (2€/person/night)

### **Equipment & Features**

# **Basic equipment**

- Internet/Wifi
- Private washing machine
- Towels
- On the road without time limit without any cost Aircondition
- Iron & ironing board

- TV
- Bedclothes
- Private toilet
- Cleaning utensils

## First supply

- Toilet paper
- Nespresso capsules

Soap

### Kitchen

- Private kitchen
- Glasses/Tableware

- Cooking utensils
- Espresso machine

### **Informations**

- Suitable for construction workers
- Smoking not allowed
- Desk/Workplace

- Suitable for children
- Free short-term parking zone
- Pets forbidden

### **Picture gallery**





























### Infrastructure



10min



<u>3</u> 10min

150m away is the "Lenaucitypark", where you can find supermarkets, bars, restaurants, gyms.... Also in the "Wienerstraße" (300m distance) there are many bars and small restaurants. The "Landesmusiktheater" (music theater) is 900m away, a 10-minute walk.

### Location