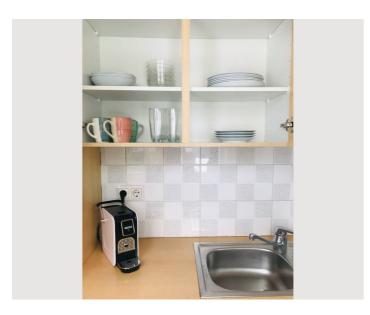

Among other things, the following await you

- top equipped kitchen (dishes, cutlery, pots, oil, ...)
- coffee machine (Martello, coffee capsule from Hofer)
- reliable internet
- TV with FireTV Stick (Netflix, Prime, Maxdome, ...)
- selection of international books (German, English, Spanish)
- comfortable double bed
- free long-term parking (first come first serve, please put the parking card provided in the flat behind the windscreen)
- washing machine, clothes horse
- walk-in wardrobe
- bicycle path directly in front of the flat (10 minutes to the Danube beach or the old town)

### Kitchen

- Private kitchen
- Glasses/Tableware

- Cooking utensils
- Espresso machine