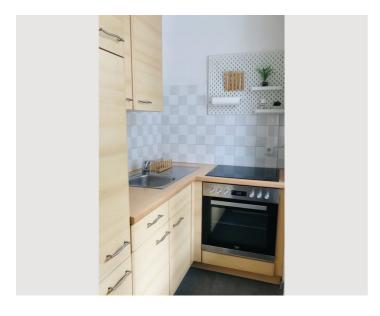

Among other things, the following await you

- top equipped kitchen (dishes, cutlery, pots, oil, ...)
- coffee machine (Martello, coffee capsule from Hofer)
- reliable internet
- TV with FireTV Stick (Netflix, Prime, Maxdome, ...)
- selection of international books (German, English, Spanish)
- comfortable double bed
- free long-term parking (first come first serve, please put the parking card provided in the flat behind the windscreen)
- washing machine, clothes horse
- walk-in wardrobe
- bicycle path directly in front of the flat (10 minutes to the Danube beach or the old town)

### Kitchen

- Private kitchen
- Glasses/Tableware

- Cooking utensils
- Espresso machine