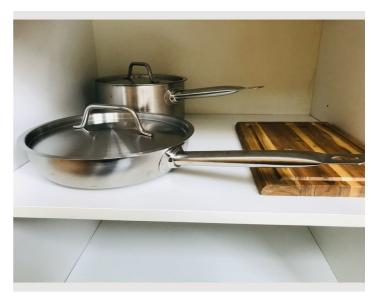

Among other things, the following await you

- top equipped kitchen (dishes, cutlery, pots, oil, ...)
- coffee machine (Martello, coffee capsule from Hofer)
- reliable internet
- TV with FireTV Stick (Netflix, Prime, Maxdome, ...)
- selection of international books (German, English, Spanish)
- comfortable double bed
- free long-term parking (first come first serve, please put the parking card provided in the flat behind the windscreen)
- washing machine, clothes horse
- walk-in wardrobe
- bicycle path directly in front of the flat (10 minutes to the Danube beach or the old town)

### Kitchen

- Private kitchen
- Glasses/Tableware

- Cooking utensils
- Espresso machine