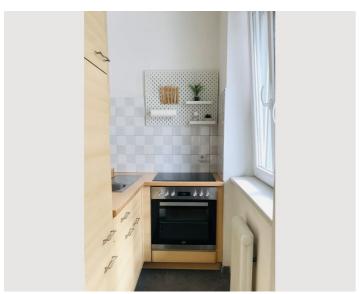

Among other things, the following await you

- top equipped kitchen (dishes, cutlery, pots, oil, ...)
- coffee machine (Martello, coffee capsule from Hofer)
- reliable internet
- TV with FireTV Stick (Netflix, Prime, Maxdome, ...)
- selection of international books (German, English, Spanish)
- comfortable double bed
- free long-term parking (first come first serve, please put the parking card provided in the flat behind the windscreen)
- washing machine, clothes horse
- walk-in wardrobe
- bicycle path directly in front of the flat (10 minutes to the Danube beach or the old town)

### Kitchen

- Private kitchen
- Glasses/Tableware

- Cooking utensils
- Espresso machine