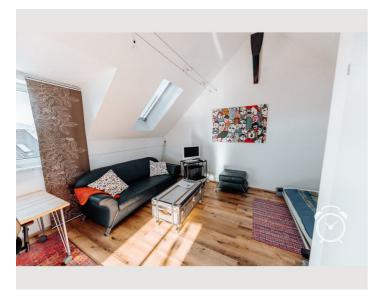

# Living and sleeping

1x Double bed (1,40 m x 2 m)

## **Descripiton of accommodation**

The room is very bright and high and you have a wonderful view of the surrounding mountains.

There is also a bathroom with a shower and a toilet/bidet.

The garden of the house can be used as well.