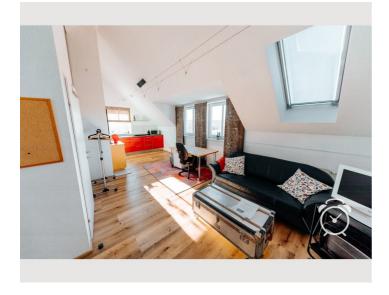

# **VIEW AND RENT ONLINE**

This one room apartment is situated on the second floor of a one family house (entrance through the family house) in Elixhausen and is equipped with all necessary amenities. There is room for 1 person and the equipment is very comfortable.

## **Descripiton of accommodation**

The room is very bright and high and you have a wonderful view of the surrounding mountains.

There is also a bathroom with a shower and a toilet/bidet.

The garden of the house can be used as well.