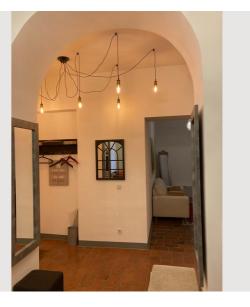

The generously designed, large, light-flooded vaulted rooms with a wide view of the cathedral and cathedral square are particularly attractive.

Charming, lovingly designed ambience, brick floor with underfloor heating, district heating, window fronts with triple glazing.

You can enjoy the pleasant warmth of the brick floor.

The living space of approx. 114m<sup>2</sup> is divided into a hall, dining-kitchen area, living room, 2 bedrooms, separate toilet, handicapped accessible bathroom with bathtub, shower, 2nd toilet, storage room.