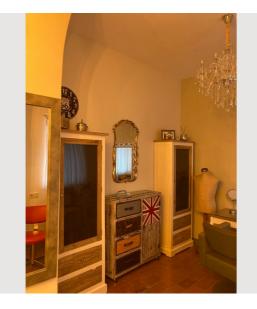

#### **Descripiton of accommodation**

The exclusive, barrier-free city apartment is on the ground floor of a Biedermeier city palace.

The house has undergone a general renovation and meets exclusive living needs!

The generously designed, large, light-flooded vaulted rooms with a wide view of the cathedral and cathedral square are particularly attractive.

Charming, lovingly designed ambience, brick floor with underfloor heating, district heating, window fronts with triple glazing.

You can enjoy the pleasant warmth of the brick floor.

The living space of approx. 114m<sup>2</sup> is divided into a hall, dining-kitchen area, living room, 2 bedrooms, separate toilet, handicapped accessible bathroom with bathtub, shower, 2nd toilet, storage room.