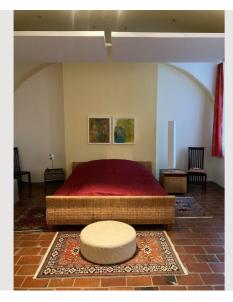

**Sleeping options** 

| Bedroom 2                    |
|------------------------------|
|                              |
|                              |
| 1x Double bed (1,60 m x 2 m) |
|                              |
|                              |
| Living and sleeping          |
|                              |
| 1x Sofa bed (2 persons)      |
|                              |
|                              |

The generously designed, large, light-flooded vaulted rooms with a wide view of the cathedral and cathedral square are particularly attractive.

Charming, lovingly designed ambience, brick floor with underfloor heating, district heating, window fronts with triple glazing.

You can enjoy the pleasant warmth of the brick floor.

The living space of approx. 114m<sup>2</sup> is divided into a hall, dining-kitchen area, living room, 2 bedrooms, separate toilet, handicapped accessible bathroom with bathtub, shower, 2nd toilet, storage room.