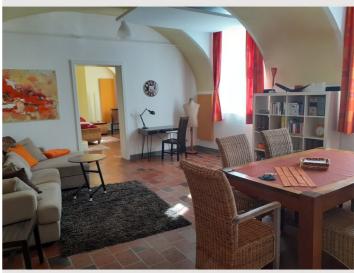

#### **Descripiton of accommodation**

The exclusive, barrier-free city apartment is on the ground floor of a Biedermeier city palace.

The house has undergone a general renovation and meets exclusive living needs!

The generously designed, large, light-flooded vaulted rooms with a wide view of the cathedral and cathedral square are particularly attractive.

Charming, lovingly designed ambience, brick floor with underfloor heating, district heating, window fronts with triple glazing.

You can enjoy the pleasant warmth of the brick floor.

The living space of approx. 114m<sup>2</sup> is divided into a hall, dining-kitchen area, living room, 2 bedrooms, separate toilet, handicapped accessible bathroom with bathtub, shower, 2nd toilet, storage room.