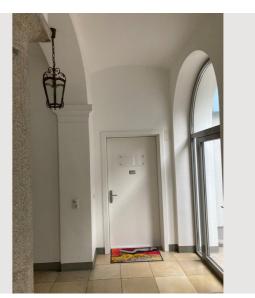

You can enjoy the pleasant warmth of the brick floor.

The living space of approx. 114m<sup>2</sup> is divided into a hall, dining-kitchen area, living room, 2 bedrooms, separate toilet, handicapped accessible bathroom with bathtub, shower, 2nd toilet, storage room.