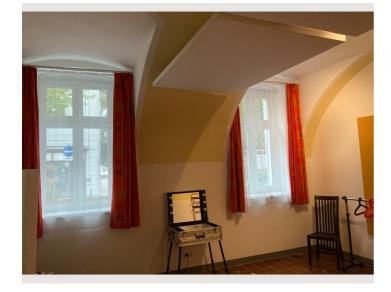

The generously designed, large, light-flooded vaulted rooms with a wide view of the cathedral and cathedral square are particularly attractive.

Charming, lovingly designed ambience, brick floor with underfloor heating, district heating, window fronts with triple glazing.

You can enjoy the pleasant warmth of the brick floor.

The living space of approx. 114m<sup>2</sup> is divided into a hall, dining-kitchen area, living room, 2 bedrooms, separate toilet, handicapped accessible bathroom with bathtub, shower, 2nd toilet, storage room.