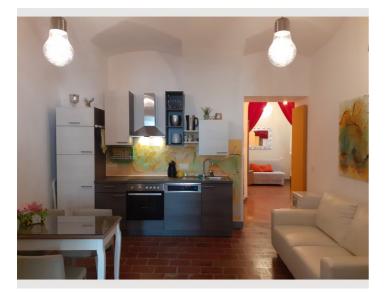

You can enjoy the pleasant warmth of the brick floor.

The living space of approx. 114m<sup>2</sup> is divided into a hall, dining-kitchen area, living room, 2 bedrooms, separate toilet, handicapped accessible bathroom with bathtub, shower, 2nd toilet, storage room.

The apartment with kitchen is fully furnished and ready to move in.

The courtyard with Italian flair leads to the garden, which gives this residence the special touch of an oasis of calm and thus enables "living and living" - in the middle of the city and yet in the countryside.