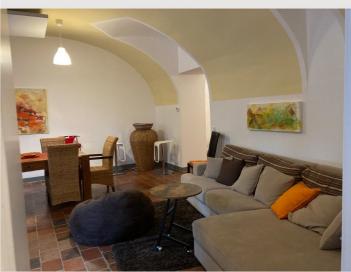

#### **Descripiton of accommodation**

The exclusive, barrier-free city apartment is on the ground floor of a Biedermeier city palace.

The house has undergone a general renovation and meets exclusive living needs!

The generously designed, large, light-flooded vaulted rooms with a wide view of the cathedral and cathedral square are particularly attractive.

Charming, lovingly designed ambience, brick floor with underfloor heating, district heating, window fronts with triple glazing.

You can enjoy the pleasant warmth of the brick floor.

The living space of approx. 114m<sup>2</sup> is divided into a hall, dining-kitchen area, living room, 2 bedrooms, separate toilet, handicapped accessible bathroom with bathtub, shower, 2nd toilet, storage room.