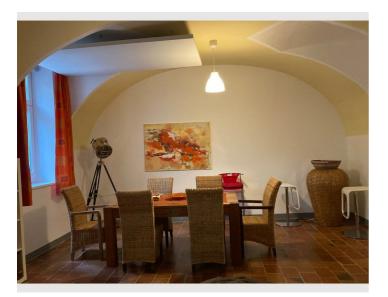

The generously designed, large, light-flooded vaulted rooms with a wide view of the cathedral and cathedral square are particularly attractive.

Charming, lovingly designed ambience, brick floor with underfloor heating, district heating, window fronts with triple glazing.

You can enjoy the pleasant warmth of the brick floor.

The living space of approx. 114m<sup>2</sup> is divided into a hall, dining-kitchen area, living room, 2 bedrooms, separate toilet, handicapped accessible bathroom with bathtub, shower, 2nd toilet, storage room.