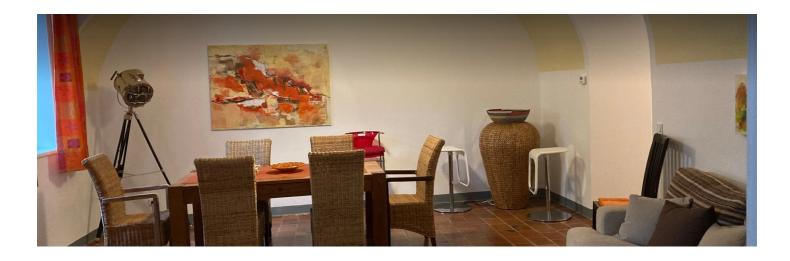

The generously designed, large, light-flooded vaulted rooms with a wide view of the cathedral and cathedral square are particularly attractive.

Charming, lovingly designed ambience, brick floor with underfloor heating, district heating, window fronts with triple glazing.

You can enjoy the pleasant warmth of the brick floor.

The living space of approx. 114m<sup>2</sup> is divided into a hall, dining-kitchen area, living room, 2 bedrooms, separate toilet, handicapped accessible bathroom with bathtub, shower, 2nd toilet, storage room.