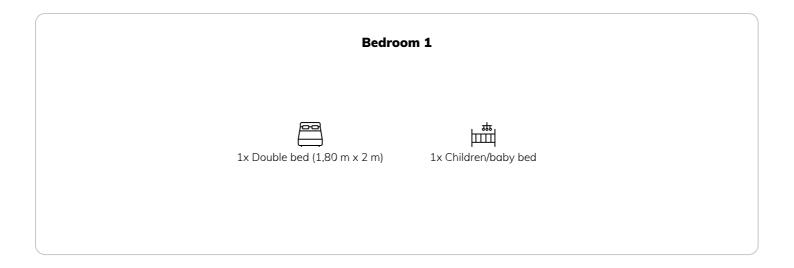

**Sleeping options** 

| Bedroom 2                    |
|------------------------------|
|                              |
|                              |
| 1x Double bed (1,60 m x 2 m) |
|                              |
|                              |
| Living and sleeping          |
|                              |
| 1x Sofa bed (2 persons)      |
|                              |
|                              |