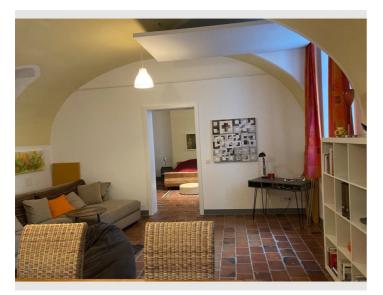

#### **Descripiton of accommodation**

The exclusive, barrier-free city apartment is on the ground floor of a Biedermeier city palace.

The house has undergone a general renovation and meets exclusive living needs!

The generously designed, large, light-flooded vaulted rooms with a wide view of the cathedral and cathedral square are particularly attractive.

Charming, lovingly designed ambience, brick floor with underfloor heating, district heating, window fronts with triple glazing.

You can enjoy the pleasant warmth of the brick floor.

The living space of approx. 114m<sup>2</sup> is divided into a hall, dining-kitchen area, living room, 2 bedrooms, separate toilet, handicapped accessible bathroom with bathtub, shower, 2nd toilet, storage room.