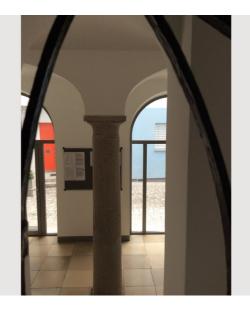

#### **Descripiton of accommodation**

The exclusive, barrier-free city apartment is on the ground floor of a Biedermeier city palace.

The house has undergone a general renovation and meets exclusive living needs!

The generously designed, large, light-flooded vaulted rooms with a wide view of the cathedral and cathedral square are particularly attractive.

Charming, lovingly designed ambience, brick floor with underfloor heating, district heating, window fronts with triple glazing.

You can enjoy the pleasant warmth of the brick floor.

The living space of approx. 114m<sup>2</sup> is divided into a hall, dining-kitchen area, living room, 2 bedrooms, separate toilet, handicapped accessible bathroom with bathtub, shower, 2nd toilet, storage room.