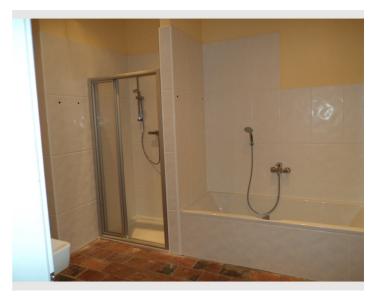

You can enjoy the pleasant warmth of the brick floor.

The living space of approx. 114m<sup>2</sup> is divided into a hall, dining-kitchen area, living room, 2 bedrooms, separate toilet, handicapped accessible bathroom with bathtub, shower, 2nd toilet, storage room.