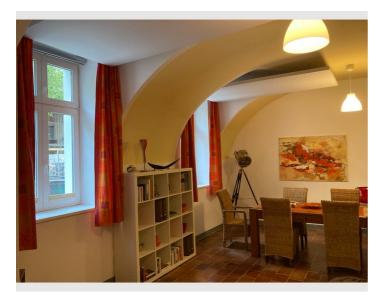

#### **Descripiton of accommodation**

The exclusive, barrier-free city apartment is on the ground floor of a Biedermeier city palace.

The house has undergone a general renovation and meets exclusive living needs!

The generously designed, large, light-flooded vaulted rooms with a wide view of the cathedral and cathedral square are particularly attractive.

Charming, lovingly designed ambience, brick floor with underfloor heating, district heating, window fronts with triple glazing.

You can enjoy the pleasant warmth of the brick floor.

The living space of approx. 114m<sup>2</sup> is divided into a hall, dining-kitchen area, living room, 2 bedrooms, separate toilet, handicapped accessible bathroom with bathtub, shower, 2nd toilet, storage room.