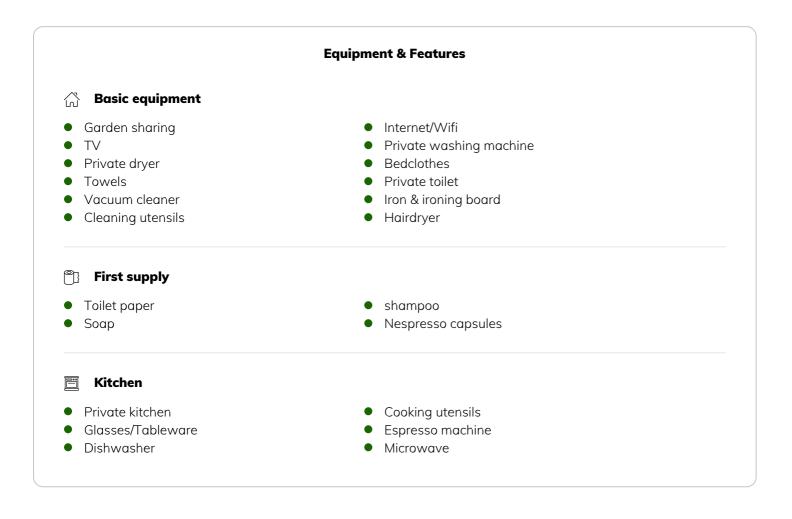

## Informations

- Suitable for children
- Short-term parking zone subject to a charge
- Private entrance
- Regular cleaning at extra cost
- Smoking not allowed
- Desk/Workplace
- Pets forbidden
- Bicycle room free of charge

#### **Additional services**

• underground car park (€ 180,00)

All prices are gross per month - billing is done directly with the lessor.