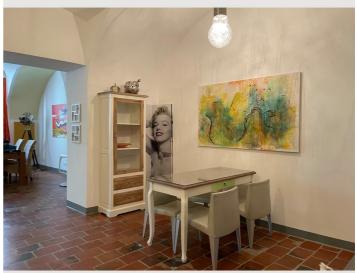

You can enjoy the pleasant warmth of the brick floor.

The living space of approx. 114m<sup>2</sup> is divided into a hall, dining-kitchen area, living room, 2 bedrooms, separate toilet, handicapped accessible bathroom with bathtub, shower, 2nd toilet, storage room.

The apartment with kitchen is fully furnished and ready to move in.

The courtyard with Italian flair leads to the garden, which gives this residence the special touch of an oasis of calm and thus enables "living and living" - in the middle of the city and yet in the countryside.