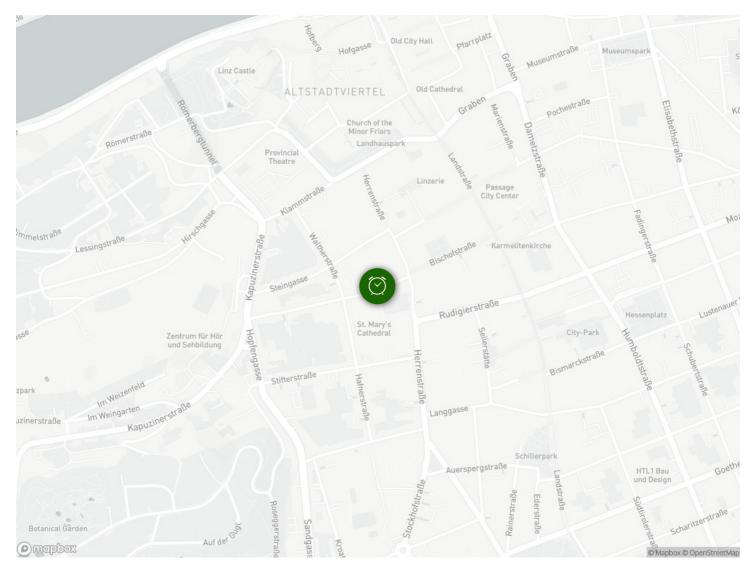

Located in a preferred inner city location of the provincial capital Linz, directly opposite the main entrance of the neo-Gothic Mariendom, with an unobstructed view over the Domplatz, the apartment is characterized by optimal infrastructural connections, in the immediate vicinity there are several public underground car parks. Everything within walking distance, shopping, theaters, hospitals, schools, Danube Park Train station in 15 minutes on foot