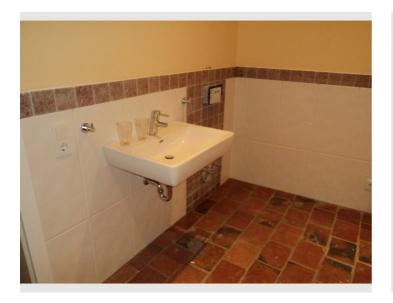

You can enjoy the pleasant warmth of the brick floor.

The living space of approx. 114m<sup>2</sup> is divided into a hall, dining-kitchen area, living room, 2 bedrooms, separate toilet, handicapped accessible bathroom with bathtub, shower, 2nd toilet, storage room.