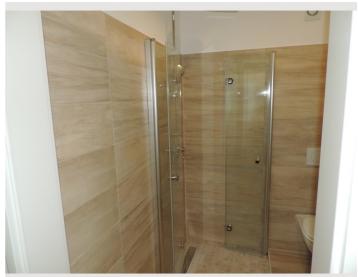

- underfloor heating
- Samsung HD TV/Monitor
- 40 Digitial TV Channels
- Wireless Internet Access (High Speed)
- Work Desks
- HP Printer, Scanner, Copy
- Own Bath with rain shower
- Full Kitchen (using with one other apartment)
- Microwave
- Oven
- Refrigerator
- Washing Machine

**Picture gallery** 