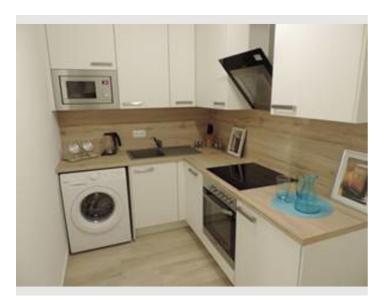

- underfloor heating
- Samsung HD TV/Monitor
- 40 Digitial TV Channels
- Wireless Internet Access (High Speed)
- Work Desks
- HP Printer, Scanner, Copy
- Own Bath with rain shower
- Full Kitchen (using with one other apartment)
- Microwave
- Oven
- Refrigerator
- Washing Machine

### **Kitchen**

- Private kitchen
- Coffee machine
- Microwave

- Glasses/Tableware
- Dishwasher

**Picture gallery** 