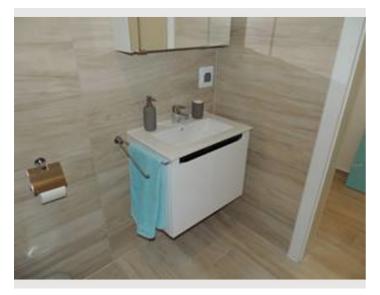

- underfloor heating
- Samsung HD TV/Monitor
- 40 Digitial TV Channels
- Wireless Internet Access (High Speed)
- Work Desks
- HP Printer, Scanner, Copy
- Own Bath with rain shower
- Full Kitchen (using with one other apartment)
- Microwave
- Oven
- Refrigerator
- Washing Machine

**Picture gallery** 