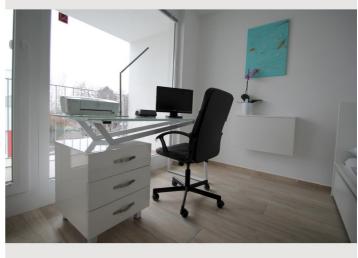

- underfloor heating
- Samsung HD TV/Monitor
- 40 Digitial TV Channels
- Wireless Internet Access (High Speed)
- Work Desks
- HP Printer, Scanner, Copy
- Own Bath with rain shower
- Full Kitchen (using with one other apartment)
- Microwave
- Oven
- Refrigerator
- Washing Machine