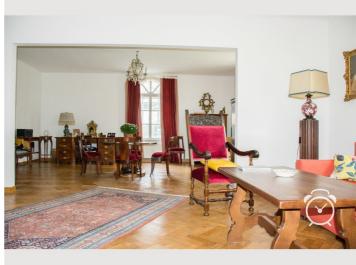

### **Descripiton of accommodation**

This short-term apartment extends over 150 m2. The old building has its own charm. The apartment itself is furnished to match the house. You will find 2 separate bedrooms, which are furnished on the one hand with 2 single beds and on the other hand with a single bed. Furthermore, there is a connecting room, which offers a sofa bed for sleeping. Especially the very lush living room invites you to spend convivial evenings.

### **Picture gallery**