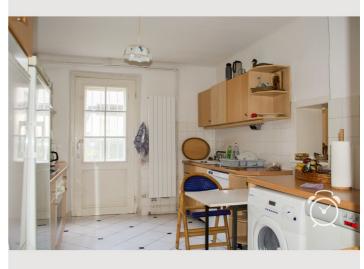

### **Descripiton of accommodation**

This short-term apartment extends over 150 m2. The old building has its own charm. The apartment itself is furnished to match the house. You will find 2 separate bedrooms, which are furnished on the one hand with 2 single beds and on the other hand with a single bed. Furthermore, there is a connecting room, which offers a sofa bed for sleeping. Especially the very lush living room invites you to spend convivial evenings.

If you want to live special your are here at the right place!

|                                                     | Equipment & Features                        |
|-----------------------------------------------------|---------------------------------------------|
| Basic equipment                                     |                                             |
| <ul><li>Loggia</li></ul>                            | Garden sharing                              |
| <ul><li>Internet/Wifi</li></ul>                     | <ul> <li>Private washing machine</li> </ul> |
| <ul><li>Bedclothes</li></ul>                        | <ul><li>Towels</li></ul>                    |
| <ul><li>Private toilet</li></ul>                    | <ul><li>Private parking space</li></ul>     |
| <ul><li>Vacuum cleaner</li></ul>                    | <ul><li>Iron &amp; ironing board</li></ul>  |
| <ul><li>Cleaning utensils</li></ul>                 | <ul><li>Hairdryer</li></ul>                 |
| <ul><li>First supply</li><li>Toilet paper</li></ul> | <ul><li>Soap</li></ul>                      |
| <b></b> Kitchen                                     |                                             |
| Private kitchen                                     | <ul> <li>Cooking utensils</li> </ul>        |
|                                                     | Filter coffee                               |
| <ul><li>Glasses/Tableware</li></ul>                 | • Title Coffee                              |