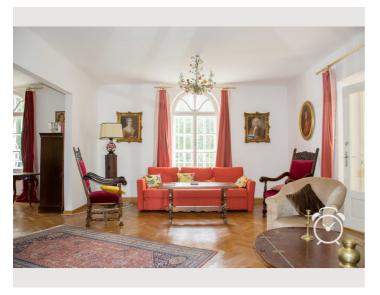

### **Descripiton of accommodation**

This short-term apartment extends over 150 m2. The old building has its own charm. The apartment itself is furnished to match the house. You will find 2 separate bedrooms, which are furnished on the one hand with 2 single beds and on the other hand with a single bed. Furthermore, there is a connecting room, which offers a sofa bed for sleeping. Especially the very lush living room invites you to spend convivial evenings.