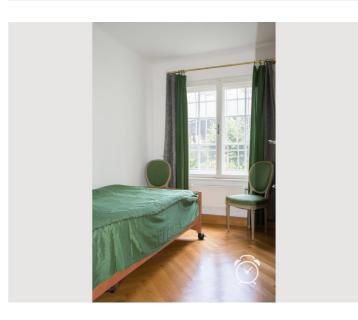

1 private bathroom 3 Separated bedrooms

- **Ground floor**
- Check-in
  14:00 19:00 Clock
- Check-out
  09:00 11:30 Clock

| Sleeping options             |
|------------------------------|
| Bedroom 1                    |
| 1x Single bed                |
|                              |
| Bedroom 2                    |
| 1x Double bed (1,80 m x 2 m) |
|                              |
|                              |
| Bedroom 3                    |
| 1x Sofa bed (2 persons)      |
|                              |
|                              |

### **Descripiton of accommodation**

This short-term apartment extends over 150 m2. The old building has its own charm. The apartment itself is furnished to match the house. You will find 2 separate bedrooms, which are furnished on the one hand with 2 single beds and on the other hand with a single bed. Furthermore, there is a connecting room, which offers a sofa bed for sleeping. Especially the very lush living room invites you to spend convivial evenings.