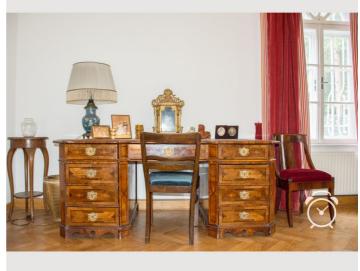

### **Descripiton of accommodation**

This short-term apartment extends over 150 m2. The old building has its own charm. The apartment itself is furnished to match the house. You will find 2 separate bedrooms, which are furnished on the one hand with 2 single beds and on the other hand with a single bed. Furthermore, there is a connecting room, which offers a sofa bed for sleeping. Especially the very lush living room invites you to spend convivial evenings.

### **Picture gallery**