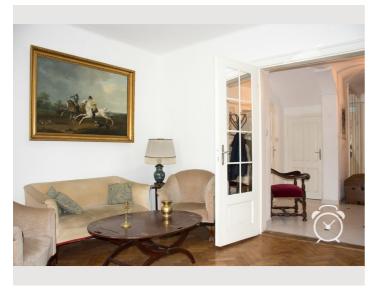

### **Descripiton of accommodation**

This short-term apartment extends over 150 m2. The old building has its own charm. The apartment itself is furnished to match the house. You will find 2 separate bedrooms, which are furnished on the one hand with 2 single beds and on the other hand with a single bed. Furthermore, there is a connecting room, which offers a sofa bed for sleeping. Especially the very lush living room invites you to spend convivial evenings.

### **Picture gallery**