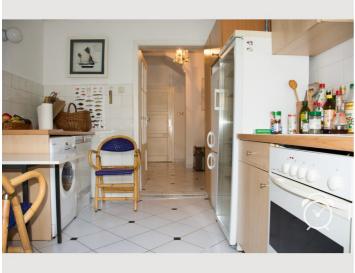

### **Descripiton of accommodation**

This short-term apartment extends over 150 m2. The old building has its own charm. The apartment itself is furnished to match the house. You will find 2 separate bedrooms, which are furnished on the one hand with 2 single beds and on the other hand with a single bed. Furthermore, there is a connecting room, which offers a sofa bed for sleeping. Especially the very lush living room invites you to spend convivial evenings.

If you want to live special your are here at the right place!

|                                                     | Equipment & Features                        |
|-----------------------------------------------------|---------------------------------------------|
| Basic equipment                                     |                                             |
| <ul><li>Loggia</li></ul>                            | Garden sharing                              |
| <ul><li>Internet/Wifi</li></ul>                     | <ul> <li>Private washing machine</li> </ul> |
| <ul><li>Bedclothes</li></ul>                        | <ul><li>Towels</li></ul>                    |
| <ul><li>Private toilet</li></ul>                    | <ul><li>Private parking space</li></ul>     |
| <ul><li>Vacuum cleaner</li></ul>                    | <ul><li>Iron &amp; ironing board</li></ul>  |
| <ul><li>Cleaning utensils</li></ul>                 | <ul><li>Hairdryer</li></ul>                 |
| <ul><li>First supply</li><li>Toilet paper</li></ul> | <ul><li>Soap</li></ul>                      |
| <b></b> Kitchen                                     |                                             |
| Private kitchen                                     | <ul> <li>Cooking utensils</li> </ul>        |
|                                                     | Filter coffee                               |
| <ul><li>Glasses/Tableware</li></ul>                 | • Title Coffee                              |