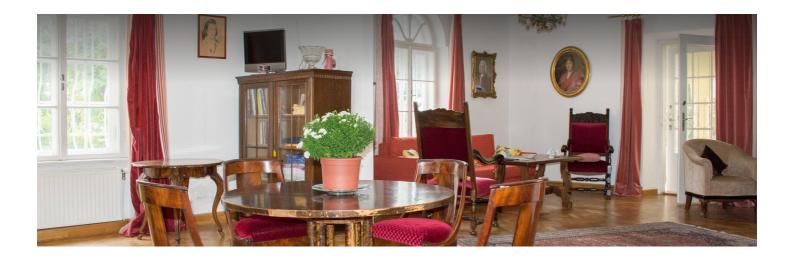

### **Descripiton of accommodation**

This short-term apartment extends over 150 m2. The old building has its own charm. The apartment itself is furnished to match the house. You will find 2 separate bedrooms, which are furnished on the one hand with 2 single beds and on the other hand with a single bed. Furthermore, there is a connecting room, which offers a sofa bed for sleeping. Especially the very lush living room invites you to spend convivial evenings.

If you want to live special your are here at the right place!

|                                                     | Equipment & Features                        |
|-----------------------------------------------------|---------------------------------------------|
| Basic equipment                                     |                                             |
| <ul><li>Loggia</li></ul>                            | Garden sharing                              |
| <ul><li>Internet/Wifi</li></ul>                     | <ul> <li>Private washing machine</li> </ul> |
| <ul><li>Bedclothes</li></ul>                        | <ul><li>Towels</li></ul>                    |
| <ul><li>Private toilet</li></ul>                    | <ul><li>Private parking space</li></ul>     |
| <ul><li>Vacuum cleaner</li></ul>                    | <ul><li>Iron &amp; ironing board</li></ul>  |
| <ul><li>Cleaning utensils</li></ul>                 | <ul><li>Hairdryer</li></ul>                 |
| <ul><li>First supply</li><li>Toilet paper</li></ul> | <ul><li>Soap</li></ul>                      |
| <b></b> Kitchen                                     |                                             |
| Private kitchen                                     | <ul> <li>Cooking utensils</li> </ul>        |
|                                                     | Filter coffee                               |
| <ul><li>Glasses/Tableware</li></ul>                 | • Title Coffee                              |