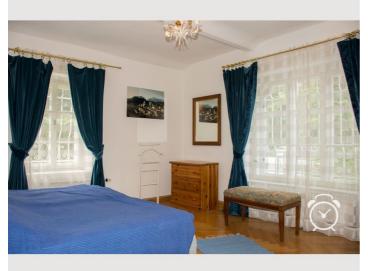

1 private bathroom 3 Separated bedrooms

- **Ground floor**
- Check-in
  14:00 19:00 Clock
- Check-out
  09:00 11:30 Clock

| Sleeping options             |
|------------------------------|
| Bedroom 1                    |
| 1x Single bed                |
|                              |
| Bedroom 2                    |
| 1x Double bed (1,80 m x 2 m) |
|                              |
|                              |
| Bedroom 3                    |
| 1x Sofa bed (2 persons)      |
|                              |
|                              |

### **Descripiton of accommodation**

This short-term apartment extends over 150 m2. The old building has its own charm. The apartment itself is furnished to match the house. You will find 2 separate bedrooms, which are furnished on the one hand with 2 single beds and on the other hand with a single bed. Furthermore, there is a connecting room, which offers a sofa bed for sleeping. Especially the very lush living room invites you to spend convivial evenings.

### **Picture gallery**