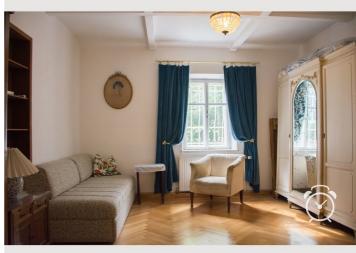

### **Descripiton of accommodation**

This short-term apartment extends over 150 m2. The old building has its own charm. The apartment itself is furnished to match the house. You will find 2 separate bedrooms, which are furnished on the one hand with 2 single beds and on the other hand with a single bed. Furthermore, there is a connecting room, which offers a sofa bed for sleeping. Especially the very lush living room invites you to spend convivial evenings.

### **Picture gallery**