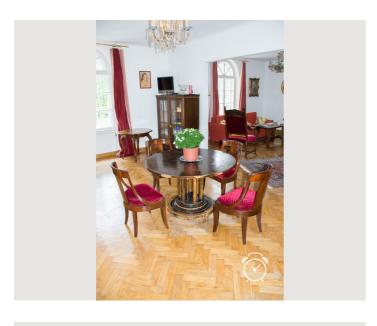

### **Descripiton of accommodation**

This short-term apartment extends over 150 m2. The old building has its own charm. The apartment itself is furnished to match the house. You will find 2 separate bedrooms, which are furnished on the one hand with 2 single beds and on the other hand with a single bed. Furthermore, there is a connecting room, which offers a sofa bed for sleeping. Especially the very lush living room invites you to spend convivial evenings.

### **Picture gallery**