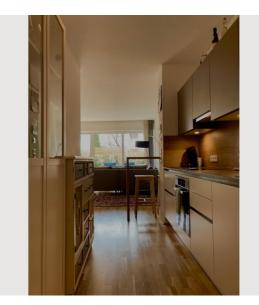

#### Descripiton of accommodation

The apartment is completely south-facing and therefore very sunny. The terrace with garden offers a perfect oasis of relaxation, whether in the sun during the day or with a barbecue in the evening. The apartment is completely new (Builded 2020) and modernly furnished with lots of wooden furniture. A solid oak floor (with underfloor heating) also ensures additional well-being. The kitchen is high quality as well with induction cooker, fridge & freezer combination, dishwasher with all accessories.