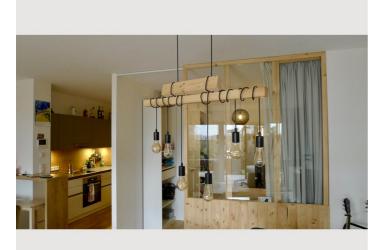

#### Descripiton of accommodation

The apartment is completely south-facing and therefore very sunny. The terrace with garden offers a perfect oasis of relaxation, whether in the sun during the day or with a barbecue in the evening. The apartment is completely new (Builded 2020) and modernly furnished with lots of wooden furniture. A solid oak floor (with underfloor heating) also ensures additional well-being. The kitchen is high quality as well with induction cooker, fridge & freezer combination, dishwasher with all accessories.