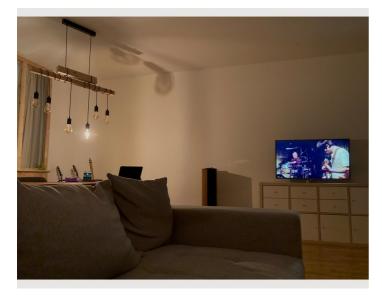

#### Descripiton of accommodation

The apartment is completely south-facing and therefore very sunny. The terrace with garden offers a perfect oasis of relaxation, whether in the sun during the day or with a barbecue in the evening. The apartment is completely new (Builded 2020) and modernly furnished with lots of wooden furniture. A solid oak floor (with underfloor heating) also ensures additional well-being. The kitchen is high quality as well with induction cooker, fridge & freezer combination, dishwasher with all accessories.