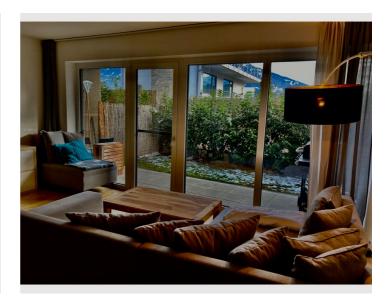

#### Descripiton of accommodation

The apartment is completely south-facing and therefore very sunny. The terrace with garden offers a perfect oasis of relaxation, whether in the sun during the day or with a barbecue in the evening. The apartment is completely new (Builded 2020) and modernly furnished with lots of wooden furniture. A solid oak floor (with underfloor heating) also ensures additional well-being. The kitchen is high quality as well with induction cooker, fridge & freezer combination, dishwasher with all accessories.