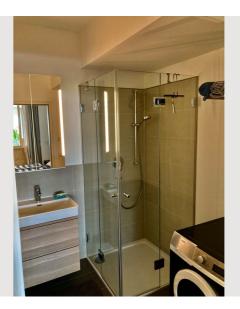

|        | <b>Living space</b><br>62m <sup>2</sup>                                   | Ĩ | <b>Ground floor</b><br>Elevator available |
|--------|---------------------------------------------------------------------------|---|-------------------------------------------|
| (ଚିଚି) | <b>Maximum occupancy</b><br>2 Persons                                     | ÷ | <b>Check-in</b><br>09:00 - 19:00 Clock    |
|        | <b>Complete accommodation</b> ⑦<br>1 private bathroom 1 Separated bedroom |   | <b>Check-out</b><br>09:00 - 19:00 Clock   |

#### Descripiton of accommodation

The apartment is completely south-facing and therefore very sunny. The terrace with garden offers a perfect oasis of relaxation, whether in the sun during the day or with a barbecue in the evening. The apartment is completely new (Builded 2020) and modernly furnished with lots of wooden furniture. A solid oak floor (with underfloor heating) also ensures additional well-being. The kitchen is high quality as well with induction cooker, fridge & freezer combination, dishwasher with all accessories.