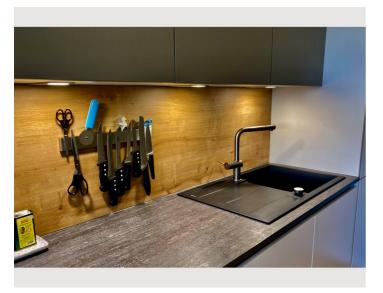

#### Descripiton of accommodation

The apartment is completely south-facing and therefore very sunny. The terrace with garden offers a perfect oasis of relaxation, whether in the sun during the day or with a barbecue in the evening. The apartment is completely new (Builded 2020) and modernly furnished with lots of wooden furniture. A solid oak floor (with underfloor heating) also ensures additional well-being. The kitchen is high quality as well with induction cooker, fridge & freezer combination, dishwasher with all accessories.