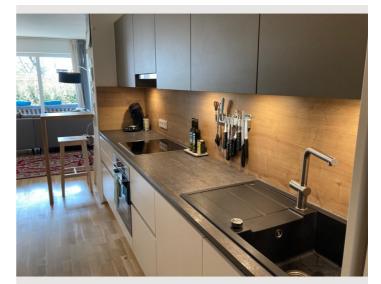

#### Descripiton of accommodation

The apartment is completely south-facing and therefore very sunny. The terrace with garden offers a perfect oasis of relaxation, whether in the sun during the day or with a barbecue in the evening. The apartment is completely new (Builded 2020) and modernly furnished with lots of wooden furniture. A solid oak floor (with underfloor heating) also ensures additional well-being. The kitchen is high quality as well with induction cooker, fridge & freezer combination, dishwasher with all accessories.