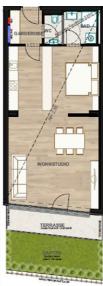

|        | <b>Living space</b><br>62m <sup>2</sup>                                   | Ĩ | <b>Ground floor</b><br>Elevator available |
|--------|---------------------------------------------------------------------------|---|-------------------------------------------|
| (ଚିଚି) | <b>Maximum occupancy</b><br>2 Persons                                     | ÷ | <b>Check-in</b><br>09:00 - 19:00 Clock    |
|        | <b>Complete accommodation</b> ⑦<br>1 private bathroom 1 Separated bedroom |   | <b>Check-out</b><br>09:00 - 19:00 Clock   |