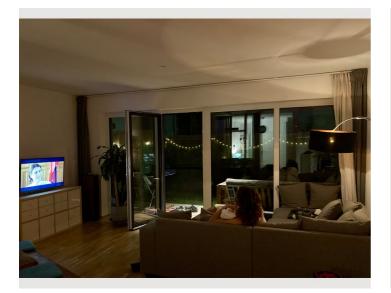

#### Descripiton of accommodation

The apartment is completely south-facing and therefore very sunny. The terrace with garden offers a perfect oasis of relaxation, whether in the sun during the day or with a barbecue in the evening. The apartment is completely new (Builded 2020) and modernly furnished with lots of wooden furniture. A solid oak floor (with underfloor heating) also ensures additional well-being. The kitchen is high quality as well with induction cooker, fridge & freezer combination, dishwasher with all accessories.