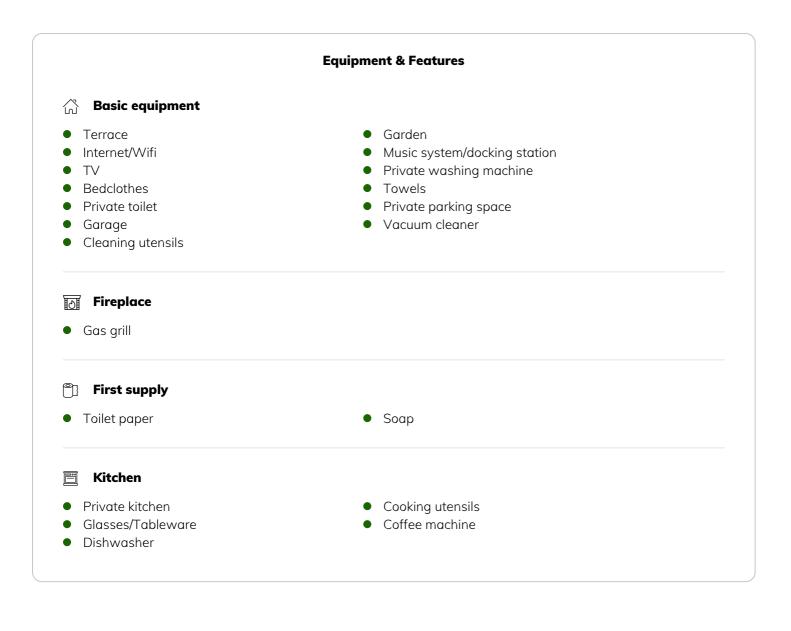

#### Informations

- Smoking not allowed
- Desk/Workplace
- Pets forbidden

- Short-term parking zone subject to a charge
- Private entrance
- Bicycle room free of charge

## Additional services

• Private Indoor PARKING SPACE (€ 150,00)

All prices are gross per month - billing is done directly with the lessor.