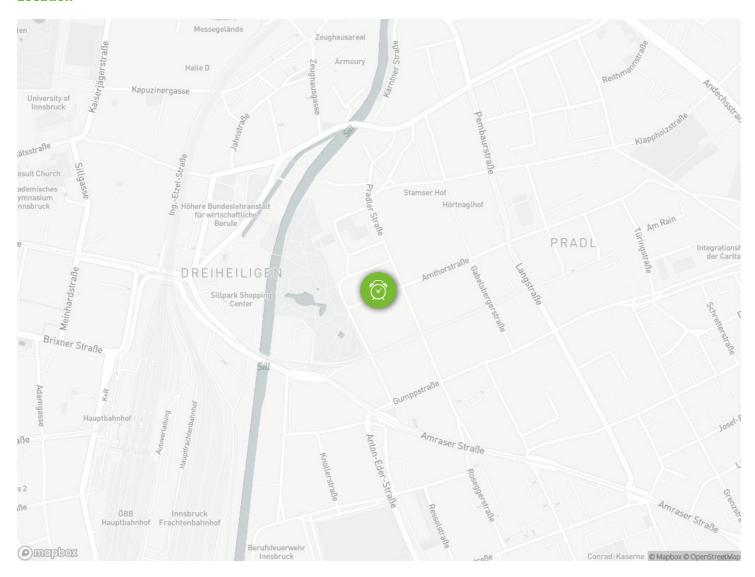

# Sleeping room 2x Single bed

## **Descripiton of accommodation**

The 100 year old townhouse is ideal for workers. It's very central and quiet. Towels, bed linen, WiFi and fully equipped kitchens are available.

## **Equipment features**

- Balcony
- Internet/Wifi
- Bedclothes
- Toilet at the corridor
- Vacuum cleaner

- Garden sharing
- Community washing machine
- Towels
- Garage
- Cleaning utensils

- First supply
- Toilet paper
- Soap

shampoo

- **Kitchen**
- Shared kitchen
- Glasses/Tableware
- Microwave

- Cooking utensils
- Coffee machine

### **Informations**

- Suitable for construction workers
- Smoking not allowed
- Pets forbidden

- Not suitable for children
- Short-term parking zone subject to a charge
- Regular cleaning at extra cost

# **Picture gallery**



### Location